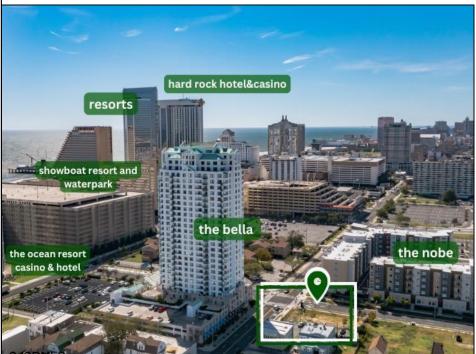

## COMMENTS

Totally a strategic and unique property which spans three contiguous lots totaling 17,129 square feet, covering the entire frontage of Pacific Avenue between South Connecticut and Congress Avenues. At this busy intersection, you\'ll find a well-positioned, two-story, 3,900-square-foot building on the corner lot, directly across from the new luxury apartment complex 600 NoBe and the Bella Luxury Condo Tower. Corner Visibility: The fenced-in corner lot at Pacific and South Connecticut-a main access route to the Ocean Resort Casino-boasts high traffic and visibility. Fully Leased Parking Lot: The middle lot serves as a fully leased parking facility, generating steady revenue. Also close to Showboat water park faciility. Development-Ready Building Shell: On the right side, the building shell presents endless potential for multi-family, commercial, or mixed-use redevelopment. Strategic Location: Located within the CRDA Tourism District, this site is newly zoned LH-1, opening the door for a range of investment opportunities. Just two blocks from the beach, this property is ideal for capitalizing on Atlantic City/'s growth. There is development potential here! Buildable lots must be a minimum 7,500 SQFT per lot is required for development, allowing these lots to be consolidated into a single project. Multi-Unit & Mixed-Use Capabilities: With the combined square footage, the property can support up to 10 multi-family units with 20 required parking spaces, or commercial uses on the ground level. This is an incredible opportunity to invest in Atlantic City\'s growing tourism and residential sectors-don\'t miss out on the chance to create a landmark development in this prime development location.