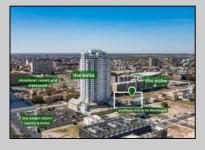

## COMMENTS

Totally a strategic and unique property which spans three contiguous lots totaling 17,129 square feet, covering the entire frontage of Pacific Avenue between South Connecticut and Congress Avenues. At this busy intersection, you\'ll find a well-positioned, two-story, 3,900-square-foot building on the corner lot, directly across from the new luxury apartment complex 600 NoBe and the Bella Luxury Condo Tower. Corner Visibility: The fenced-in corner lot at Pacific and South Connecticut-a main access route to the Ocean Resort Casino-boasts high traffic and visibility. Fully Leased Parking Lot: The middle lot serves as a fully leased parking facility, generating steady revenue. Also close to Showboat water park faciility. Development-Ready Building Shell: On the right side, the building shell presents endless potential for multi-family, commercial, or mixed-use redevelopment. Strategic Location: Located within the CRDA Tourism District, this site is newly zoned LH-1, opening the door for a range of investment opportunities. Just two blocks from the beach, this property is ideal for capitalizing on Atlantic City/'s growth. There is development potential here! Buildable lots must be a minimum 7,500 SQFT per lot is required for development, allowing these lots to be consolidated into a single project. Multi-Unit & Mixed-Use Capabilities: With the combined square footage, the property can support up to 10 multi-family units with 20 required parking spaces, or commercial uses on the ground level. This is an incredible opportunity to invest in Atlantic City\'s growing tourism and residential sectors-don\'t miss out on the chance to create a landmark development in this prime development location.