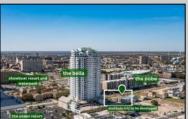

## **COMMENTS**

Totally a strategic and unique property which spans three contiguous lots totaling 17,129 square feet, covering the entire frontage of Pacific Avenue between South Connecticut and Congress Avenues. At this busy intersection, you\'ll find a well-positioned, two-story, 3,900-square-foot building on the corner lot, directly across from the new luxury apartment complex 600 NoBe and the Bella Luxury Condo Tower. Corner Visibility: The fenced-in corner lot at Pacific and South Connecticut—a main access route to the Ocean Resort Casino—boasts high traffic and visibility. Fully Leased Parking Lot: The middle lot serves as a fully leased parking facility, generating steady revenue. Also close to Showboat water park facility. Development-Ready Building Shell: On the right side, the building shell presents endless potential for multi-family, commercial, or mixed-use redevelopment. Strategic Location: Located within the CRDA Tourism District, this site is newly zoned LH-1, opening the door for a range of investment opportunities. Just two blocks from the beach, this property is ideal for capitalizing on Atlantic City\'s growth. There is development potential here! Buildable lots must be a minimum 7,500 SQFT per lot is required for development, allowing these lots to be consolidated into a single project. Multi-Unit & Mixed-Use Capabilities: With the combined square footage, the property can support up to 10 multi-family units with 20 required parking spaces, or commercial uses on the ground level. This is an incredible opportunity to invest in Atlantic City\'s growing tourism and residential sectors—don\'t miss out on the chance to create a landmark development in this prime development location.