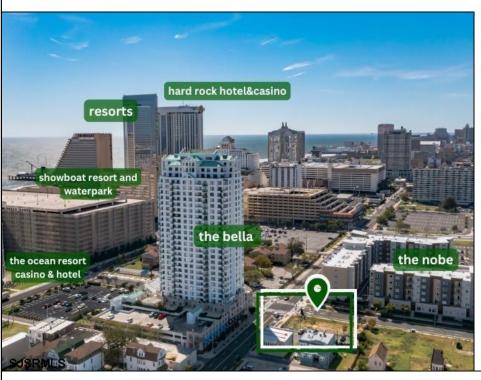

## **COMMENTS**

Totally a strategic and unique property which spans three contiguous lots totaling 17,129 square feet, covering the entire frontage of Pacific Avenue between South Connecticut and Congress Avenues. At this busy intersection, you\'ll find a well-positioned, two-story, 3,900-square-foot building on the corner lot, directly across from the new luxury apartment complex 600 NoBe and the Bella Luxury Condo Tower. Corner Visibility: The fenced-in corner lot at Pacific and South Connecticut—a main access route to the Ocean Resort Casino—boasts high traffic and visibility. Fully Leased Parking Lot: The middle lot serves as a fully leased parking facility, generating steady revenue. Also close to Showboat water park facility. Development-Ready Building Shell: On the right side, the building shell presents endless potential for multi-family, commercial, or mixed-use redevelopment. Strategic Location: Located within the CRDA Tourism District, this site is newly zoned LH-1, opening the door for a range of investment opportunities. Just two blocks from the beach, this property is ideal for capitalizing on Atlantic City\'s growth. There is development potential here! Buildable lots must be a minimum 7,500 SQFT per lot is required for development, allowing these lots to be consolidated into a single project. Multi-Unit & Mixed-Use Capabilities: With the combined square footage, the property can support up to 10 multi-family units with 20 required parking spaces, or commercial uses on the ground level. This is an incredible opportunity to invest in Atlantic City\'s growing tourism and residential sectors—don\'t miss out on the chance to create a landmark development in this prime development location.