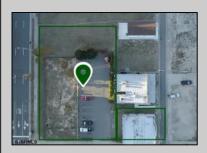

## **COMMENTS**

Totally a strategic and unique property which spans three contiguous lots totaling 17,129 square feet, covering the entire frontage of Pacific Avenue between South Connecticut and Congress Avenues. At this busy intersection, you\'ll find a well-positioned, two-story, 3,900-square-foot building on the corner lot, directly across from the new luxury apartment complex 600 NoBe and the Bella Luxury Condo Tower. Corner Visibility: The fenced-in corner lot at Pacific and South Connecticut—a main access route to the Ocean Resort Casino—boasts high traffic and visibility. Fully Leased Parking Lot: The middle lot serves as a fully leased parking facility, generating steady revenue. Also close to Showboat water park facility. Development-Ready Building Shell: On the right side, the building shell presents endless potential for multi-family, commercial, or mixed-use redevelopment. Strategic Location: Located within the CRDA Tourism District, this site is newly zoned LH-1, opening the door for a range of investment opportunities. Just two blocks from the beach, this property is ideal for capitalizing on Atlantic City\'s growth. There is development potential here! Buildable lots must be a minimum 7,500 SQFT per lot is required for development, allowing these lots to be consolidated into a single project. Multi-Unit & Mixed-Use Capabilities: With the combined square footage, the property can support up to 10 multi-family units with 20 required parking spaces, or commercial uses on the ground level. This is an incredible opportunity to invest in Atlantic City\'s growing tourism and residential sectors—don\'t miss out on the chance to create a landmark development in this prime development location.