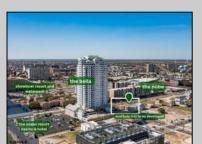

## **COMMENTS**

Totally a strategic and unique property which spans three contiguous lots totaling 17,129 square feet, covering the entire frontage of Pacific Avenue between South Connecticut and Congress Avenues. At this busy intersection, you\'ll find a well-positioned, two-story, 3,900-square-foot building on the corner lot, directly across from the new luxury apartment complex 600 NoBe and the Bella Luxury Condo Tower. Corner Visibility: The fenced-in corner lot at Pacific and South Connecticut—a main access route to the Ocean Resort Casino—boasts high traffic and visibility. Fully Leased Parking Lot: The middle lot serves as a fully leased parking facility, generating steady revenue. Also close to Showboat water park facility. Development-Ready Building Shell: On the right side, the building shell presents endless potential for multi-family, commercial, or mixed-use redevelopment. Strategic Location: Located within the CRDA Tourism District, this site is newly zoned LH-1, opening the door for a range of investment opportunities. Just two blocks from the beach, this property is ideal for capitalizing on Atlantic City\'s growth. There is development potential here! Buildable lots must be a minimum 7,500 SQFT per lot is required for development, allowing these lots to be consolidated into a single project. Multi-Unit & Mixed-Use Capabilities: With the combined square footage, the property can support up to 10 multi-family units with 20 required parking spaces, or commercial uses on the ground level. This is an incredible opportunity to invest in Atlantic City\'s growing tourism and residential sectors—don\'t miss out on the chance to create a landmark development in this prime development location.