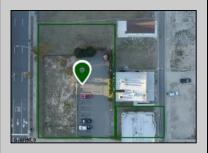

## **COMMENTS**

Totally a strategic and unique property which spans three contiguous lots totaling 17,129 square feet, covering the entire frontage of Pacific Avenue between South Connecticut and Congress Avenues. At this busy intersection, you\'ll find a well-positioned, two-story, 3,900-square-foot building on the corner lot, directly across from the new luxury apartment complex 600 NoBe and the Bella Luxury Condo Tower. Corner Visibility: The fenced-in corner lot at Pacific and South Connecticut—a main access route to the Ocean Resort Casino—boasts high traffic and visibility. Fully Leased Parking Lot: The middle lot serves as a fully leased parking facility, generating steady revenue. Also close to Showboat water park facility. Development-Ready Building Shell: On the right side, the building shell presents endless potential for multi-family, commercial, or mixed-use redevelopment. Strategic Location: Located within the CRDA Tourism District, this site is newly zoned LH-1, opening the door for a range of investment opportunities. Just two blocks from the beach, this property is ideal for capitalizing on Atlantic City\'s growth. There is development potential here! Buildable lots must be a minimum 7,500 SQFT per lot is required for development, allowing these lots to be consolidated into a single project. Multi-Unit & Mixed-Use Capabilities: With the combined square footage, the property can support up to 10 multi-family units with 20 required parking spaces, or commercial uses on the ground level. This is an incredible opportunity to invest in Atlantic City\'s growing tourism and residential sectors—don\'t miss out on the chance to create a landmark development in this prime development location.