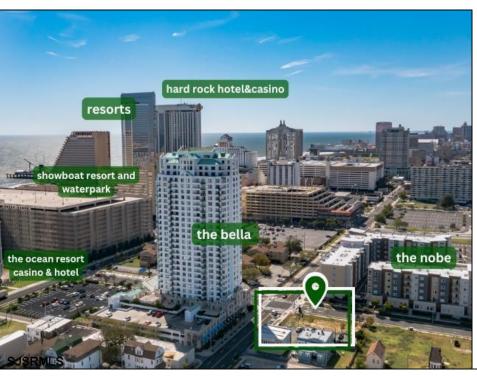

## **COMMENTS**

Totally a strategic and unique property which spans three contiguous lots totaling 17,129 square feet, covering the entire frontage of Pacific Avenue between South Connecticut and Congress Avenues. At this busy intersection, you\'ll find a well-positioned, two-story, 3,900-square-foot building on the corner lot, directly across from the new luxury apartment complex 600 NoBe and the Bella Luxury Condo Tower. Corner Visibility: The fenced-in corner lot at Pacific and South Connecticut—a main access route to the Ocean Resort Casino—boasts high traffic and visibility. Fully Leased Parking Lot: The middle lot serves as a fully leased parking facility, generating steady revenue. Also close to Showboat water park facility. Development-Ready Building Shell: On the right side, the building shell presents endless potential for multi-family, commercial, or mixed-use redevelopment. Strategic Location: Located within the CRDA Tourism District, this site is newly zoned LH-1, opening the door for a range of investment opportunities. Just two blocks from the beach, this property is ideal for capitalizing on Atlantic City\'s growth. There is development potential here! Buildable lots must be a minimum 7,500 SQFT per lot is required for development, allowing these lots to be consolidated into a single project. Multi-Unit & Mixed-Use Capabilities: With the combined square footage, the property can support up to 10 multi-family units with 20 required parking spaces, or commercial uses on the ground level. This is an incredible opportunity to invest in Atlantic City\'s growing tourism and residential sectors—don\'t miss out on the chance to create a landmark development in this prime development location.