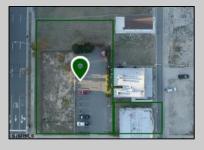

## **COMMENTS**

Totally a strategic and unique property which spans three contiguous lots totaling 17,129 square feet, covering the entire frontage of Pacific Avenue between South Connecticut and Congress Avenues. At this busy intersection, you\'ll find a well-positioned, two-story, 3,900-square-foot building on the corner lot, directly across from the new luxury apartment complex 600 NoBe and the Bella Luxury Condo Tower. Corner Visibility: The fenced-in corner lot at Pacific and South Connecticut—a main access route to the Ocean Resort Casino—boasts high traffic and visibility. Fully Leased Parking Lot: The middle lot serves as a fully leased parking facility, generating steady revenue. Also close to Showboat water park facility. Development-Ready Building Shell: On the right side, the building shell presents endless potential for multi-family, commercial, or mixed-use redevelopment. Strategic Location: Located within the CRDA Tourism District, this site is newly zoned LH-1, opening the door for a range of investment opportunities. Just two blocks from the beach, this property is ideal for capitalizing on Atlantic City\'s growth. There is development potential here! Buildable lots must be a minimum 7,500 SQFT per lot is required for development, allowing these lots to be consolidated into a single project. Multi-Unit & Mixed-Use Capabilities: With the combined square footage, the property can support up to 10 multi-family units with 20 required parking spaces, or commercial uses on the ground level. This is an incredible opportunity to invest in Atlantic City\'s growing tourism and residential sectors—don\'t miss out on the chance to create a landmark development in this prime development location.