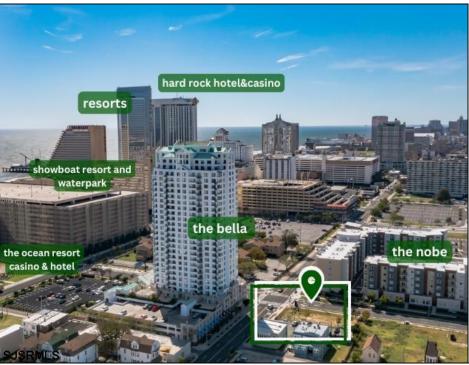

## **COMMENTS**

Totally a strategic and unique property which spans three contiguous lots totaling 17,129 square feet, covering the entire frontage of Pacific Avenue between South Connecticut and Congress Avenues. At this busy intersection, you\'ll find a well-positioned, two-story, 3,900-square-foot building on the corner lot, directly across from the new luxury apartment complex 600 NoBe and the Bella Luxury Condo Tower. Corner Visibility: The fenced-in corner lot at Pacific and South Connecticut—a main access route to the Ocean Resort Casino—boasts high traffic and visibility. Fully Leased Parking Lot: The middle lot serves as a fully leased parking facility, generating steady revenue. Also close to Showboat water park facility. Development-Ready Building Shell: On the right side, the building shell presents endless potential for multi-family, commercial, or mixed-use redevelopment. Strategic Location: Located within the CRDA Tourism District, this site is newly zoned LH-1, opening the door for a range of investment opportunities. Just two blocks from the beach, this property is ideal for capitalizing on Atlantic City\'s growth. There is development potential here! Buildable lots must be a minimum 7,500 SQFT per lot is required for development, allowing these lots to be consolidated into a single project. Multi-Unit & Mixed-Use Capabilities: With the combined square footage, the property can support up to 10 multi-family units with 20 required parking spaces, or commercial uses on the ground level. This is an incredible opportunity to invest in Atlantic City\'s growing tourism and residential sectors—don\'t miss out on the chance to create a landmark development in this prime development location.