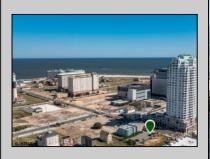

## **COMMENTS**

Totally a strategic and unique property which spans three contiguous lots totaling 17,129 square feet, covering the entire frontage of Pacific Avenue between South Connecticut and Congress Avenues. At this busy intersection, you\'ll find a well-positioned, two-story, 3,900-square-foot building on the corner lot, directly across from the new luxury apartment complex 600 NoBe and the Bella Luxury Condo Tower. Corner Visibility: The fenced-in corner lot at Pacific and South Connecticut—a main access route to the Ocean Resort Casino—boasts high traffic and visibility. Fully Leased Parking Lot: The middle lot serves as a fully leased parking facility, generating steady revenue. Also close to Showboat water park facility. Development-Ready Building Shell: On the right side, the building shell presents endless potential for multi-family, commercial, or mixed-use redevelopment. Strategic Location: Located within the CRDA Tourism District, this site is newly zoned LH-1, opening the door for a range of investment opportunities. Just two blocks from the beach, this property is ideal for capitalizing on Atlantic City\'s growth. There is development potential here! Buildable lots must be a minimum 7,500 SQFT per lot is required for development, allowing these lots to be consolidated into a single project. Multi-Unit & Mixed-Use Capabilities: With the combined square footage, the property can support up to 10 multi-family units with 20 required parking spaces, or commercial uses on the ground level. This is an incredible opportunity to invest in Atlantic City\'s growing tourism and residential sectors—don\'t miss out on the chance to create a landmark development in this prime development location.