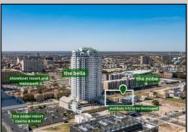

## **COMMENTS**

Totally a strategic and unique property which spans three contiguous lots totaling 17,129 square feet, covering the entire frontage of Pacific Avenue between South Connecticut and Congress Avenues. At this busy intersection, you\'ll find a well-positioned, two-story, 3,900-square-foot building on the corner lot, directly across from the new luxury apartment complex 600 NoBe and the Bella Luxury Condo Tower. Corner Visibility: The fenced-in corner lot at Pacific and South Connecticut—a main access route to the Ocean Resort Casino—boasts high traffic and visibility. Fully Leased Parking Lot: The middle lot serves as a fully leased parking facility, generating steady revenue. Also close to Showboat water park facility. Development-Ready Building Shell: On the right side, the building shell presents endless potential for multi-family, commercial, or mixed-use redevelopment. Strategic Location: Located within the CRDA Tourism District, this site is newly zoned LH-1, opening the door for a range of investment opportunities. Just two blocks from the beach, this property is ideal for capitalizing on Atlantic City\'s growth. There is development potential here! Buildable lots must be a minimum 7,500 SQFT per lot is required for development, allowing these lots to be consolidated into a single project. Multi-Unit & Mixed-Use Capabilities: With the combined square footage, the property can support up to 10 multi-family units with 20 required parking spaces, or commercial uses on the ground level. This is an incredible opportunity to invest in Atlantic City\'s growing tourism and residential sectors—don\'t miss out on the chance to create a landmark development in this prime development location.