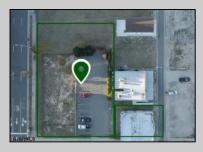

## COMMENTS

Totally a strategic and unique property which spans three contiguous lots totaling 17,129 square feet, covering the entire frontage of Pacific Avenue between South Connecticut and Congress Avenues. At this busy intersection, you\'ll find a well-positioned, two-story, 3,900-square-foot building on the corner lot, directly across from the new luxury apartment complex 600 NoBe and the Bella Luxury Condo Tower. Corner Visibility: The fenced-in corner lot at Pacific and South Connecticut-a main access route to the Ocean Resort Casino-boasts high traffic and visibility. Fully Leased Parking Lot: The middle lot serves as a fully leased parking facility, generating steady revenue. Also close to Showboat water park faciility. Development-Ready Building Shell: On the right side, the building shell presents endless potential for multi-family, commercial, or mixed-use redevelopment. Strategic Location: Located within the CRDA Tourism District, this site is newly zoned LH-1, opening the door for a range of investment opportunities. Just two blocks from the beach, this property is ideal for capitalizing on Atlantic City\'s growth. There is development potential here! Buildable lots must be a minimum 7,500 SQFT per lot is required for development, allowing these lots to be consolidated into a single project. Multi-Unit & Mixed-Use Capabilities: With the combined square footage, the property can support up to 10 multi-family units with 20 required parking spaces, or commercial uses on the ground level. This is an incredible opportunity to invest in Atlantic City\'s growing tourism and residential sectors-don\'t miss out on the chance to create a landmark development in this prime development location.