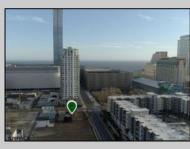

## COMMENTS

Totally a strategic and unique property which spans three contiguous lots totaling 17,129 square feet, covering the entire frontage of Pacific Avenue between South Connecticut and Congress Avenues. At this busy intersection, you\'ll find a well-positioned, two-story, 3,900-square-foot building on the corner lot, directly across from the new luxury apartment complex 600 NoBe and the Bella Luxury Condo Tower. Corner Visibility: The fenced-in corner lot at Pacific and South Connecticut-a main access route to the Ocean Resort Casino-boasts high traffic and visibility. Fully Leased Parking Lot: The middle lot serves as a fully leased parking facility, generating steady revenue. Also close to Showboat water park faciility. Development-Ready Building Shell: On the right side, the building shell presents endless potential for multi-family, commercial, or mixed-use redevelopment. Strategic Location: Located within the CRDA Tourism District, this site is newly zoned LH-1, opening the door for a range of investment opportunities. Just two blocks from the beach, this property is ideal for capitalizing on Atlantic City\'s growth. There is development potential here! Buildable lots must be a minimum 7,500 SQFT per lot is required for development, allowing these lots to be consolidated into a single project. Multi-Unit & Mixed-Use Capabilities: With the combined square footage, the property can support up to 10 multi-family units with 20 required parking spaces, or commercial uses on the ground level. This is an incredible opportunity to invest in Atlantic City\'s growing tourism and residential sectors-don\'t miss out on the chance to create a landmark development in this prime development location.