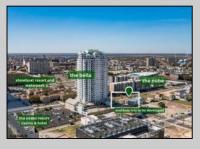

## COMMENTS

Totally a strategic and unique property which spans three contiguous lots totaling 17,129 square feet, covering the entire frontage of Pacific Avenue between South Connecticut and Congress Avenues. At this busy intersection, you\'ll find a well-positioned, two-story, 3,900-square-foot building on the corner lot, directly across from the new luxury apartment complex 600 NoBe and the Bella Luxury Condo Tower. Corner Visibility: The fenced-in corner lot at Pacific and South Connecticut-a main access route to the Ocean Resort Casino-boasts high traffic and visibility. Fully Leased Parking Lot: The middle lot serves as a fully leased parking facility, generating steady revenue. Also close to Showboat water park faciility. Development-Ready Building Shell: On the right side, the building shell presents endless potential for multi-family, commercial, or mixed-use redevelopment. Strategic Location: Located within the CRDA Tourism District, this site is newly zoned LH-1, opening the door for a range of investment opportunities. Just two blocks from the beach, this property is ideal for capitalizing on Atlantic City\'s growth. There is development potential here! Buildable lots must be a minimum 7,500 SQFT per lot is required for development, allowing these lots to be consolidated into a single project. Multi-Unit & Mixed-Use Capabilities: With the combined square footage, the property can support up to 10 multi-family units with 20 required parking spaces, or commercial uses on the ground level. This is an incredible opportunity to invest in Atlantic City\'s growing tourism and residential sectors-don\'t miss out on the chance to create a landmark development in this prime development location.