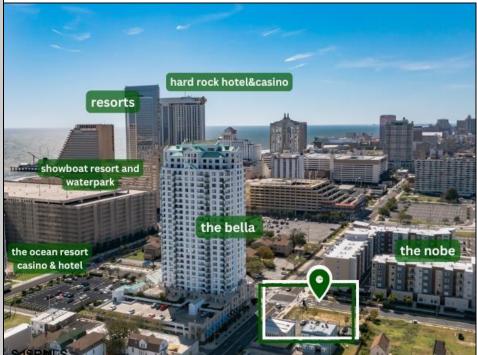

## COMMENTS

Totally a strategic and unique property which spans three contiguous lots totaling 17,129 square feet, covering the entire frontage of Pacific Avenue between South Connecticut and Congress Avenues. At this busy intersection, you\'ll find a well-positioned, two-story, 3,900-square-foot building on the corner lot, directly across from the new luxury apartment complex 600 NoBe and the Bella Luxury Condo Tower. Corner Visibility: The fenced-in corner lot at Pacific and South Connecticut-a main access route to the Ocean Resort Casino-boasts high traffic and visibility. Fully Leased Parking Lot: The middle lot serves as a fully leased parking facility, generating steady revenue. Also close to Showboat water park faciility. Development-Ready Building Shell: On the right side, the building shell presents endless potential for multi-family, commercial, or mixed-use redevelopment. Strategic Location: Located within the CRDA Tourism District, this site is newly zoned LH-1, opening the door for a range of investment opportunities. Just two blocks from the beach, this property is ideal for capitalizing on Atlantic City\'s growth. There is development potential here! Buildable lots must be a minimum 7,500 SQFT per lot is required for development, allowing these lots to be consolidated into a single project. Multi-Unit & Mixed-Use Capabilities: With the combined square footage, the property can support up to 10 multi-family units with 20 required parking spaces, or commercial uses on the ground level. This is an incredible opportunity to invest in Atlantic City\'s growing tourism and residential sectors-don\'t miss out on the chance to create a landmark development in this prime development location.