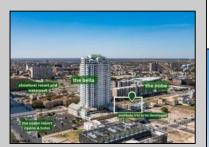

## **COMMENTS**

Totally a strategic and unique property which spans three contiguous lots totaling 17,129 square feet, covering the entire frontage of Pacific Avenue between South Connecticut and Congress Avenues. At this busy intersection, you\'ll find a well-positioned, two-story, 3,900-square-foot building on the corner lot, directly across from the new luxury apartment complex 600 NoBe and the Bella Luxury Condo Tower. Corner Visibility: The fenced-in corner lot at Pacific and South Connecticut—a main access route to the Ocean Resort Casino—boasts high traffic and visibility. Fully Leased Parking Lot: The middle lot serves as a fully leased parking facility, generating steady revenue. Also close to Showboat water park facility. Development-Ready Building Shell: On the right side, the building shell presents endless potential for multi-family, commercial, or mixed-use redevelopment. Strategic Location: Located within the CRDA Tourism District, this site is newly zoned LH-1, opening the door for a range of investment opportunities. Just two blocks from the beach, this property is ideal for capitalizing on Atlantic City\'s growth. There is development potential here! Buildable lots must be a minimum 7,500 SQFT per lot is required for development, allowing these lots to be consolidated into a single project. Multi-Unit & Mixed-Use Capabilities: With the combined square footage, the property can support up to 10 multi-family units with 20 required parking spaces, or commercial uses on the ground level. This is an incredible opportunity to invest in Atlantic City\'s growing tourism and residential sectors—don\'t miss out on the chance to create a landmark development in this prime development location.