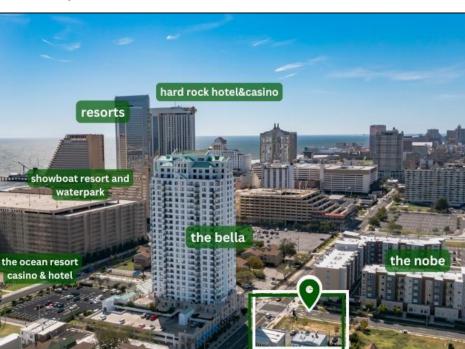

## **COMMENTS**

Totally a strategic and unique property which spans three contiguous lots totaling 17,129 square feet, covering the entire frontage of Pacific Avenue between South Connecticut and Congress Avenues. At this busy intersection, you\'ll find a well-positioned, two-story, 3,900-square-foot building on the corner lot, directly across from the new luxury apartment complex 600 NoBe and the Bella Luxury Condo Tower. Corner Visibility: The fenced-in corner lot at Pacific and South Connecticut—a main access route to the Ocean Resort Casino—boasts high traffic and visibility. Fully Leased Parking Lot: The middle lot serves as a fully leased parking facility, generating steady revenue. Also close to Showboat water park facility. Development-Ready Building Shell: On the right side, the building shell presents endless potential for multi-family, commercial, or mixed-use redevelopment. Strategic Location: Located within the CRDA Tourism District, this site is newly zoned LH-1, opening the door for a range of investment opportunities. Just two blocks from the beach, this property is ideal for capitalizing on Atlantic City\'s growth. There is development potential here! Buildable lots must be a minimum 7,500 SQFT per lot is required for development, allowing these lots to be consolidated into a single project. Multi-Unit & Mixed-Use Capabilities: With the combined square footage, the property can support up to 10 multi-family units with 20 required parking spaces, or commercial uses on the ground level. This is an incredible opportunity to invest in Atlantic City\'s growing tourism and residential sectors—don\'t miss out on the chance to create a landmark development in this prime development location.