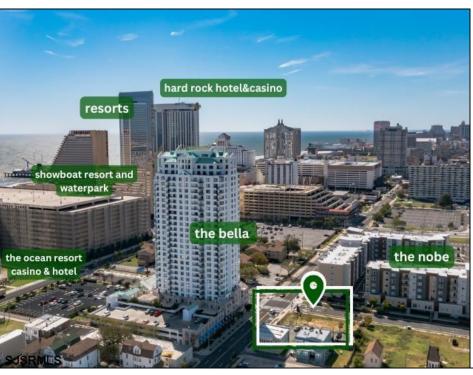

## **COMMENTS**

Totally a strategic and unique property which spans three contiguous lots totaling 17,129 square feet, covering the entire frontage of Pacific Avenue between South Connecticut and Congress Avenues. At this busy intersection, you\'ll find a well-positioned, two-story, 3,900-square-foot building on the corner lot, directly across from the new luxury apartment complex 600 NoBe and the Bella Luxury Condo Tower. Corner Visibility: The fenced-in corner lot at Pacific and South Connecticut—a main access route to the Ocean Resort Casino—boasts high traffic and visibility. Fully Leased Parking Lot: The middle lot serves as a fully leased parking facility, generating steady revenue. Also close to Showboat water park facility. Development-Ready Building Shell: On the right side, the building shell presents endless potential for multi-family, commercial, or mixed-use redevelopment. Strategic Location: Located within the CRDA Tourism District, this site is newly zoned LH-1, opening the door for a range of investment opportunities. Just two blocks from the beach, this property is ideal for capitalizing on Atlantic City\'s growth. There is development potential here! Buildable lots must be a minimum 7,500 SQFT per lot is required for development, allowing these lots to be consolidated into a single project. Multi-Unit & Mixed-Use Capabilities: With the combined square footage, the property can support up to 10 multi-family units with 20 required parking spaces, or commercial uses on the ground level. This is an incredible opportunity to invest in Atlantic City\'s growing tourism and residential sectors—don\'t miss out on the chance to create a landmark development in this prime development location.