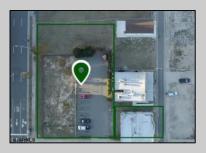

## **COMMENTS**

Totally a strategic and unique property which spans three contiguous lots totaling 17,129 square feet, covering the entire frontage of Pacific Avenue between South Connecticut and Congress Avenues. At this busy intersection, you\'ll find a well-positioned, two-story, 3,900-square-foot building on the corner lot, directly across from the new luxury apartment complex 600 NoBe and the Bella Luxury Condo Tower. Corner Visibility: The fenced-in corner lot at Pacific and South Connecticut—a main access route to the Ocean Resort Casino—boasts high traffic and visibility. Fully Leased Parking Lot: The middle lot serves as a fully leased parking facility, generating steady revenue. Also close to Showboat water park facility. Development-Ready Building Shell: On the right side, the building shell presents endless potential for multi-family, commercial, or mixed-use redevelopment. Strategic Location: Located within the CRDA Tourism District, this site is newly zoned LH-1, opening the door for a range of investment opportunities. Just two blocks from the beach, this property is ideal for capitalizing on Atlantic City\'s growth. There is development potential here! Buildable lots must be a minimum 7,500 SQFT per lot is required for development, allowing these lots to be consolidated into a single project. Multi-Unit & Mixed-Use Capabilities: With the combined square footage, the property can support up to 10 multi-family units with 20 required parking spaces, or commercial uses on the ground level. This is an incredible opportunity to invest in Atlantic City\'s growing tourism and residential sectors—don\'t miss out on the chance to create a landmark development in this prime development location.