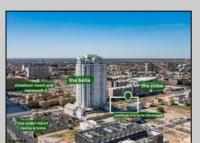

## **COMMENTS**

Totally a strategic and unique property which spans three contiguous lots totaling 17,129 square feet, covering the entire frontage of Pacific Avenue between South Connecticut and Congress Avenues. At this busy intersection, you\'ll find a well-positioned, two-story, 3,900-square-foot building on the corner lot, directly across from the new luxury apartment complex 600 NoBe and the Bella Luxury Condo Tower. Corner Visibility: The fenced-in corner lot at Pacific and South Connecticut—a main access route to the Ocean Resort Casino—boasts high traffic and visibility. Fully Leased Parking Lot: The middle lot serves as a fully leased parking facility, generating steady revenue. Also close to Showboat water park facility. Development-Ready Building Shell: On the right side, the building shell presents endless potential for multi-family, commercial, or mixed-use redevelopment. Strategic Location: Located within the CRDA Tourism District, this site is newly zoned LH-1, opening the door for a range of investment opportunities. Just two blocks from the beach, this property is ideal for capitalizing on Atlantic City\'s growth. There is development potential here! Buildable lots must be a minimum 7,500 SQFT per lot is required for development, allowing these lots to be consolidated into a single project. Multi-Unit & Mixed-Use Capabilities: With the combined square footage, the property can support up to 10 multi-family units with 20 required parking spaces, or commercial uses on the ground level. This is an incredible opportunity to invest in Atlantic City\'s growing tourism and residential sectors—don\'t miss out on the chance to create a landmark development in this prime development location.