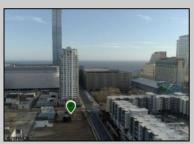

## **COMMENTS**

Totally a strategic and unique property which spans three contiguous lots totaling 17,129 square feet, covering the entire frontage of Pacific Avenue between South Connecticut and Congress Avenues. At this busy intersection, you\'ll find a well-positioned, two-story, 3,900-square-foot building on the corner lot, directly across from the new luxury apartment complex 600 NoBe and the Bella Luxury Condo Tower. Corner Visibility: The fenced-in corner lot at Pacific and South Connecticut—a main access route to the Ocean Resort Casino—boasts high traffic and visibility. Fully Leased Parking Lot: The middle lot serves as a fully leased parking facility, generating steady revenue. Also close to Showboat water park facility. Development-Ready Building Shell: On the right side, the building shell presents endless potential for multi-family, commercial, or mixed-use redevelopment. Strategic Location: Located within the CRDA Tourism District, this site is newly zoned LH-1, opening the door for a range of investment opportunities. Just two blocks from the beach, this property is ideal for capitalizing on Atlantic City\'s growth. There is development potential here! Buildable lots must be a minimum 7,500 SQFT per lot is required for development, allowing these lots to be consolidated into a single project. Multi-Unit & Mixed-Use Capabilities: With the combined square footage, the property can support up to 10 multi-family units with 20 required parking spaces, or commercial uses on the ground level. This is an incredible opportunity to invest in Atlantic City\'s growing tourism and residential sectors—don\'t miss out on the chance to create a landmark development in this prime development location.