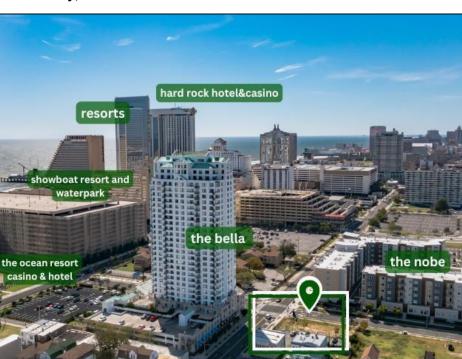

## **COMMENTS**

Totally a strategic and unique property which spans three contiguous lots totaling 17,129 square feet, covering the entire frontage of Pacific Avenue between South Connecticut and Congress Avenues. At this busy intersection, you\'ll find a well-positioned, two-story, 3,900-square-foot building on the corner lot, directly across from the new luxury apartment complex 600 NoBe and the Bella Luxury Condo Tower. Corner Visibility: The fenced-in corner lot at Pacific and South Connecticut—a main access route to the Ocean Resort Casino—boasts high traffic and visibility. Fully Leased Parking Lot: The middle lot serves as a fully leased parking facility, generating steady revenue. Also close to Showboat water park facility. Development-Ready Building Shell: On the right side, the building shell presents endless potential for multi-family, commercial, or mixed-use redevelopment. Strategic Location: Located within the CRDA Tourism District, this site is newly zoned LH-1, opening the door for a range of investment opportunities. Just two blocks from the beach, this property is ideal for capitalizing on Atlantic City\'s growth. There is development potential here! Buildable lots must be a minimum 7,500 SQFT per lot is required for development, allowing these lots to be consolidated into a single project. Multi-Unit & Mixed-Use Capabilities: With the combined square footage, the property can support up to 10 multi-family units with 20 required parking spaces, or commercial uses on the ground level. This is an incredible opportunity to invest in Atlantic City\'s growing tourism and residential sectors—don\'t miss out on the chance to create a landmark development in this prime development location.