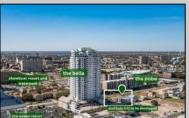

## **COMMENTS**

Totally a strategic and unique property which spans three contiguous lots totaling 17,129 square feet, covering the entire frontage of Pacific Avenue between South Connecticut and Congress Avenues. At this busy intersection, you\'ll find a well-positioned, two-story, 3,900-square-foot building on the corner lot, directly across from the new luxury apartment complex 600 NoBe and the Bella Luxury Condo Tower. Corner Visibility: The fenced-in corner lot at Pacific and South Connecticut—a main access route to the Ocean Resort Casino—boasts high traffic and visibility. Fully Leased Parking Lot: The middle lot serves as a fully leased parking facility, generating steady revenue. Also close to Showboat water park facility. Development-Ready Building Shell: On the right side, the building shell presents endless potential for multi-family, commercial, or mixed-use redevelopment. Strategic Location: Located within the CRDA Tourism District, this site is newly zoned LH-1, opening the door for a range of investment opportunities. Just two blocks from the beach, this property is ideal for capitalizing on Atlantic City\'s growth. There is development potential here! Buildable lots must be a minimum 7,500 SQFT per lot is required for development, allowing these lots to be consolidated into a single project. Multi-Unit & Mixed-Use Capabilities: With the combined square footage, the property can support up to 10 multi-family units with 20 required parking spaces, or commercial uses on the ground level. This is an incredible opportunity to invest in Atlantic City\'s growing tourism and residential sectors—don\'t miss out on the chance to create a landmark development in this prime development location.