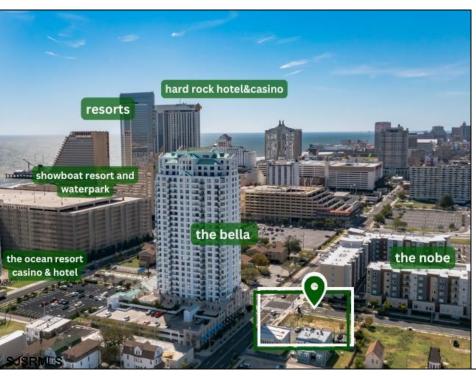

## **COMMENTS**

Totally a strategic and unique property which spans three contiguous lots totaling 17,129 square feet, covering the entire frontage of Pacific Avenue between South Connecticut and Congress Avenues. At this busy intersection, you\'ll find a well-positioned, two-story, 3,900-square-foot building on the corner lot, directly across from the new luxury apartment complex 600 NoBe and the Bella Luxury Condo Tower. Corner Visibility: The fenced-in corner lot at Pacific and South Connecticut—a main access route to the Ocean Resort Casino—boasts high traffic and visibility. Fully Leased Parking Lot: The middle lot serves as a fully leased parking facility, generating steady revenue. Also close to Showboat water park facility. Development-Ready Building Shell: On the right side, the building shell presents endless potential for multi-family, commercial, or mixed-use redevelopment. Strategic Location: Located within the CRDA Tourism District, this site is newly zoned LH-1, opening the door for a range of investment opportunities. Just two blocks from the beach, this property is ideal for capitalizing on Atlantic City\'s growth. There is development potential here! Buildable lots must be a minimum 7,500 SQFT per lot is required for development, allowing these lots to be consolidated into a single project. Multi-Unit & Mixed-Use Capabilities: With the combined square footage, the property can support up to 10 multi-family units with 20 required parking spaces, or commercial uses on the ground level. This is an incredible opportunity to invest in Atlantic City\'s growing tourism and residential sectors—don\'t miss out on the chance to create a landmark development in this prime development location.