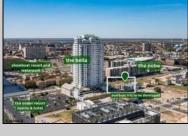

## **COMMENTS**

Totally a strategic and unique property which spans three contiguous lots totaling 17,129 square feet, covering the entire frontage of Pacific Avenue between South Connecticut and Congress Avenues. At this busy intersection, you\'ll find a well-positioned, two-story, 3,900-square-foot building on the corner lot, directly across from the new luxury apartment complex 600 NoBe and the Bella Luxury Condo Tower. Corner Visibility: The fenced-in corner lot at Pacific and South Connecticut—a main access route to the Ocean Resort Casino—boasts high traffic and visibility. Fully Leased Parking Lot: The middle lot serves as a fully leased parking facility, generating steady revenue. Also close to Showboat water park facility. Development-Ready Building Shell: On the right side, the building shell presents endless potential for multi-family, commercial, or mixed-use redevelopment. Strategic Location: Located within the CRDA Tourism District, this site is newly zoned LH-1, opening the door for a range of investment opportunities. Just two blocks from the beach, this property is ideal for capitalizing on Atlantic City\'s growth. There is development potential here! Buildable lots must be a minimum 7,500 SQFT per lot is required for development, allowing these lots to be consolidated into a single project. Multi-Unit & Mixed-Use Capabilities: With the combined square footage, the property can support up to 10 multi-family units with 20 required parking spaces, or commercial uses on the ground level. This is an incredible opportunity to invest in Atlantic City\'s growing tourism and residential sectors—don\'t miss out on the chance to create a landmark development in this prime development location.