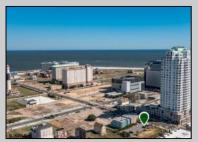

## **COMMENTS**

Totally a strategic and unique property which spans three contiguous lots totaling 17,129 square feet, covering the entire frontage of Pacific Avenue between South Connecticut and Congress Avenues. At this busy intersection, you\'ll find a well-positioned, two-story, 3,900-square-foot building on the corner lot, directly across from the new luxury apartment complex 600 NoBe and the Bella Luxury Condo Tower. Corner Visibility: The fenced-in corner lot at Pacific and South Connecticut—a main access route to the Ocean Resort Casino—boasts high traffic and visibility. Fully Leased Parking Lot: The middle lot serves as a fully leased parking facility, generating steady revenue. Also close to Showboat water park facility. Development-Ready Building Shell: On the right side, the building shell presents endless potential for multi-family, commercial, or mixed-use redevelopment. Strategic Location: Located within the CRDA Tourism District, this site is newly zoned LH-1, opening the door for a range of investment opportunities. Just two blocks from the beach, this property is ideal for capitalizing on Atlantic City\'s growth. There is development potential here! Buildable lots must be a minimum 7,500 SQFT per lot is required for development, allowing these lots to be consolidated into a single project. Multi-Unit & Mixed-Use Capabilities: With the combined square footage, the property can support up to 10 multi-family units with 20 required parking spaces, or commercial uses on the ground level. This is an incredible opportunity to invest in Atlantic City\'s growing tourism and residential sectors—don\'t miss out on the chance to create a landmark development in this prime development location.