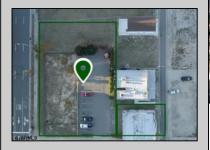

## **COMMENTS**

Totally a strategic and unique property which spans three contiguous lots totaling 17,129 square feet, covering the entire frontage of Pacific Avenue between South Connecticut and Congress Avenues. At this busy intersection, you\'ll find a well-positioned, two-story, 3,900-square-foot building on the corner lot, directly across from the new luxury apartment complex 600 NoBe and the Bella Luxury Condo Tower. Corner Visibility: The fenced-in corner lot at Pacific and South Connecticut—a main access route to the Ocean Resort Casino—boasts high traffic and visibility. Fully Leased Parking Lot: The middle lot serves as a fully leased parking facility, generating steady revenue. Also close to Showboat water park facility. Development-Ready Building Shell: On the right side, the building shell presents endless potential for multi-family, commercial, or mixed-use redevelopment. Strategic Location: Located within the CRDA Tourism District, this site is newly zoned LH-1, opening the door for a range of investment opportunities. Just two blocks from the beach, this property is ideal for capitalizing on Atlantic City\'s growth. There is development potential here! Buildable lots must be a minimum 7,500 SQFT per lot is required for development, allowing these lots to be consolidated into a single project. Multi-Unit & Mixed-Use Capabilities: With the combined square footage, the property can support up to 10 multi-family units with 20 required parking spaces, or commercial uses on the ground level. This is an incredible opportunity to invest in Atlantic City\'s growing tourism and residential sectors—don\'t miss out on the chance to create a landmark development in this prime development location.