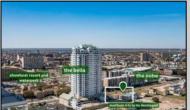

## **COMMENTS**

Totally a strategic and unique property which spans three contiguous lots totaling 17,129 square feet, covering the entire frontage of Pacific Avenue between South Connecticut and Congress Avenues. At this busy intersection, you\'ll find a well-positioned, two-story, 3,900-square-foot building on the corner lot, directly across from the new luxury apartment complex 600 NoBe and the Bella Luxury Condo Tower. Corner Visibility: The fenced-in corner lot at Pacific and South Connecticut—a main access route to the Ocean Resort Casino—boasts high traffic and visibility. Fully Leased Parking Lot: The middle lot serves as a fully leased parking facility, generating steady revenue. Also close to Showboat water park facility. Development-Ready Building Shell: On the right side, the building shell presents endless potential for multi-family, commercial, or mixed-use redevelopment. Strategic Location: Located within the CRDA Tourism District, this site is newly zoned LH-1, opening the door for a range of investment opportunities. Just two blocks from the beach, this property is ideal for capitalizing on Atlantic City\'s growth. There is development potential here! Buildable lots must be a minimum 7,500 SQFT per lot is required for development, allowing these lots to be consolidated into a single project. Multi-Unit & Mixed-Use Capabilities: With the combined square footage, the property can support up to 10 multi-family units with 20 required parking spaces, or commercial uses on the ground level. This is an incredible opportunity to invest in Atlantic City\'s growing tourism and residential sectors—don\'t miss out on the chance to create a landmark development in this prime development location.