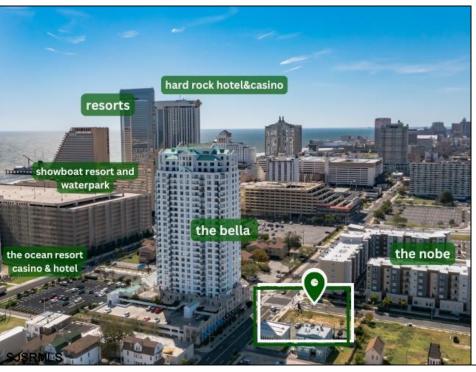

## **COMMENTS**

Totally a strategic and unique property which spans three contiguous lots totaling 17,129 square feet, covering the entire frontage of Pacific Avenue between South Connecticut and Congress Avenues. At this busy intersection, you\'ll find a well-positioned, two-story, 3,900-square-foot building on the corner lot, directly across from the new luxury apartment complex 600 NoBe and the Bella Luxury Condo Tower. Corner Visibility: The fenced-in corner lot at Pacific and South Connecticut—a main access route to the Ocean Resort Casino—boasts high traffic and visibility. Fully Leased Parking Lot: The middle lot serves as a fully leased parking facility, generating steady revenue. Also close to Showboat water park facility. Development-Ready Building Shell: On the right side, the building shell presents endless potential for multi-family, commercial, or mixed-use redevelopment. Strategic Location: Located within the CRDA Tourism District, this site is newly zoned LH-1, opening the door for a range of investment opportunities. Just two blocks from the beach, this property is ideal for capitalizing on Atlantic City\'s growth. There is development potential here! Buildable lots must be a minimum 7,500 SQFT per lot is required for development, allowing these lots to be consolidated into a single project. Multi-Unit & Mixed-Use Capabilities: With the combined square footage, the property can support up to 10 multi-family units with 20 required parking spaces, or commercial uses on the ground level. This is an incredible opportunity to invest in Atlantic City\'s growing tourism and residential sectors—don\'t miss out on the chance to create a landmark development in this prime development location.