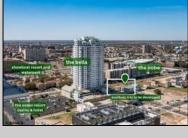

## **COMMENTS**

Totally a strategic and unique property which spans three contiguous lots totaling 17,129 square feet, covering the entire frontage of Pacific Avenue between South Connecticut and Congress Avenues. At this busy intersection, you\'ll find a well-positioned, two-story, 3,900-square-foot building on the corner lot, directly across from the new luxury apartment complex 600 NoBe and the Bella Luxury Condo Tower. Corner Visibility: The fenced-in corner lot at Pacific and South Connecticut—a main access route to the Ocean Resort Casino—boasts high traffic and visibility. Fully Leased Parking Lot: The middle lot serves as a fully leased parking facility, generating steady revenue. Also close to Showboat water park facility. Development-Ready Building Shell: On the right side, the building shell presents endless potential for multi-family, commercial, or mixed-use redevelopment. Strategic Location: Located within the CRDA Tourism District, this site is newly zoned LH-1, opening the door for a range of investment opportunities. Just two blocks from the beach, this property is ideal for capitalizing on Atlantic City\'s growth. There is development potential here! Buildable lots must be a minimum 7,500 SQFT per lot is required for development, allowing these lots to be consolidated into a single project. Multi-Unit & Mixed-Use Capabilities: With the combined square footage, the property can support up to 10 multi-family units with 20 required parking spaces, or commercial uses on the ground level. This is an incredible opportunity to invest in Atlantic City\'s growing tourism and residential sectors—don\'t miss out on the chance to create a landmark development in this prime development location.