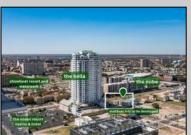

## **COMMENTS**

Totally a strategic and unique property which spans three contiguous lots totaling 17,129 square feet, covering the entire frontage of Pacific Avenue between South Connecticut and Congress Avenues. At this busy intersection, you\'ll find a well-positioned, two-story, 3,900-square-foot building on the corner lot, directly across from the new luxury apartment complex 600 NoBe and the Bella Luxury Condo Tower. Corner Visibility: The fenced-in corner lot at Pacific and South Connecticut—a main access route to the Ocean Resort Casino—boasts high traffic and visibility. Fully Leased Parking Lot: The middle lot serves as a fully leased parking facility, generating steady revenue. Also close to Showboat water park facility. Development-Ready Building Shell: On the right side, the building shell presents endless potential for multi-family, commercial, or mixed-use redevelopment. Strategic Location: Located within the CRDA Tourism District, this site is newly zoned LH-1, opening the door for a range of investment opportunities. Just two blocks from the beach, this property is ideal for capitalizing on Atlantic City\'s growth. There is development potential here! Buildable lots must be a minimum 7,500 SQFT per lot is required for development, allowing these lots to be consolidated into a single project. Multi-Unit & Mixed-Use Capabilities: With the combined square footage, the property can support up to 10 multi-family units with 20 required parking spaces, or commercial uses on the ground level. This is an incredible opportunity to invest in Atlantic City\'s growing tourism and residential sectors—don\'t miss out on the chance to create a landmark development in this prime development location.