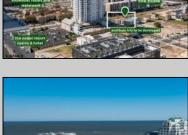

## **COMMENTS**

Totally a strategic and unique property which spans three contiguous lots totaling 17,129 square feet, covering the entire frontage of Pacific Avenue between South Connecticut and Congress Avenues. At this busy intersection, you\'ll find a well-positioned, two-story, 3,900-square-foot building on the corner lot, directly across from the new luxury apartment complex 600 NoBe and the Bella Luxury Condo Tower. Corner Visibility: The fenced-in corner lot at Pacific and South Connecticut—a main access route to the Ocean Resort Casino—boasts high traffic and visibility. Fully Leased Parking Lot: The middle lot serves as a fully leased parking facility, generating steady revenue. Also close to Showboat water park facility. Development-Ready Building Shell: On the right side, the building shell presents endless potential for multi-family, commercial, or mixed-use redevelopment. Strategic Location: Located within the CRDA Tourism District, this site is newly zoned LH-1, opening the door for a range of investment opportunities. Just two blocks from the beach, this property is ideal for capitalizing on Atlantic City\'s growth. There is development potential here! Buildable lots must be a minimum 7,500 SQFT per lot is required for development, allowing these lots to be consolidated into a single project. Multi-Unit & Mixed-Use Capabilities: With the combined square footage, the property can support up to 10 multi-family units with 20 required parking spaces, or commercial uses on the ground level. This is an incredible opportunity to invest in Atlantic City\'s growing tourism and residential sectors—don\'t miss out on the chance to create a landmark development in this prime development location.