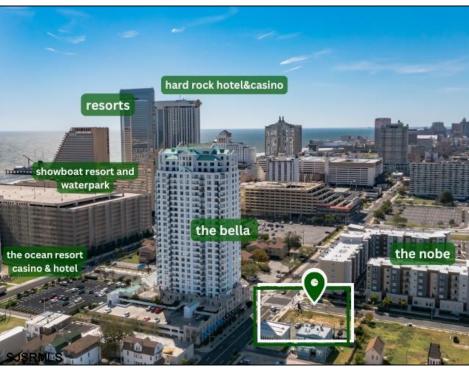

## **COMMENTS**

Totally a strategic and unique property which spans three contiguous lots totaling 17,129 square feet, covering the entire frontage of Pacific Avenue between South Connecticut and Congress Avenues. At this busy intersection, you\'ll find a well-positioned, two-story, 3,900-square-foot building on the corner lot, directly across from the new luxury apartment complex 600 NoBe and the Bella Luxury Condo Tower. Corner Visibility: The fenced-in corner lot at Pacific and South Connecticut—a main access route to the Ocean Resort Casino—boasts high traffic and visibility. Fully Leased Parking Lot: The middle lot serves as a fully leased parking facility, generating steady revenue. Also close to Showboat water park facility. Development-Ready Building Shell: On the right side, the building shell presents endless potential for multi-family, commercial, or mixed-use redevelopment. Strategic Location: Located within the CRDA Tourism District, this site is newly zoned LH-1, opening the door for a range of investment opportunities. Just two blocks from the beach, this property is ideal for capitalizing on Atlantic City\'s growth. There is development potential here! Buildable lots must be a minimum 7,500 SQFT per lot is required for development, allowing these lots to be consolidated into a single project. Multi-Unit & Mixed-Use Capabilities: With the combined square footage, the property can support up to 10 multi-family units with 20 required parking spaces, or commercial uses on the ground level. This is an incredible opportunity to invest in Atlantic City\'s growing tourism and residential sectors—don\'t miss out on the chance to create a landmark development in this prime development location.