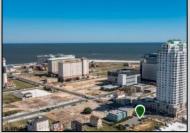

## **COMMENTS**

Totally a strategic and unique property which spans three contiguous lots totaling 17,129 square feet, covering the entire frontage of Pacific Avenue between South Connecticut and Congress Avenues. At this busy intersection, you\'ll find a well-positioned, two-story, 3,900-square-foot building on the corner lot, directly across from the new luxury apartment complex 600 NoBe and the Bella Luxury Condo Tower. Corner Visibility: The fenced-in corner lot at Pacific and South Connecticut—a main access route to the Ocean Resort Casino—boasts high traffic and visibility. Fully Leased Parking Lot: The middle lot serves as a fully leased parking facility, generating steady revenue. Also close to Showboat water park facility. Development-Ready Building Shell: On the right side, the building shell presents endless potential for multi-family, commercial, or mixed-use redevelopment. Strategic Location: Located within the CRDA Tourism District, this site is newly zoned LH-1, opening the door for a range of investment opportunities. Just two blocks from the beach, this property is ideal for capitalizing on Atlantic City\'s growth. There is development potential here! Buildable lots must be a minimum 7,500 SQFT per lot is required for development, allowing these lots to be consolidated into a single project. Multi-Unit & Mixed-Use Capabilities: With the combined square footage, the property can support up to 10 multi-family units with 20 required parking spaces, or commercial uses on the ground level. This is an incredible opportunity to invest in Atlantic City\'s growing tourism and residential sectors—don\'t miss out on the chance to create a landmark development in this prime development location.