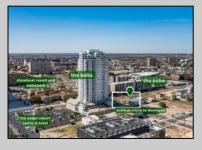

## COMMENTS

Totally a strategic and unique property which spans three contiguous lots totaling 17,129 square feet, covering the entire frontage of Pacific Avenue between South Connecticut and Congress Avenues. At this busy intersection, you\'ll find a well-positioned, two-story, 3,900-square-foot building on the corner lot, directly across from the new luxury apartment complex 600 NoBe and the Bella Luxury Condo Tower. Corner Visibility: The fenced-in corner lot at Pacific and South Connecticut-a main access route to the Ocean Resort Casino-boasts high traffic and visibility. Fully Leased Parking Lot: The middle lot serves as a fully leased parking facility, generating steady revenue. Also close to Showboat water park faciility. Development-Ready Building Shell: On the right side, the building shell presents endless potential for multi-family, commercial, or mixed-use redevelopment. Strategic Location: Located within the CRDA Tourism District, this site is newly zoned LH-1, opening the door for a range of investment opportunities. Just two blocks from the beach, this property is ideal for capitalizing on Atlantic City/'s growth. There is development potential here! Buildable lots must be a minimum 7,500 SQFT per lot is required for development, allowing these lots to be consolidated into a single project. Multi-Unit & Mixed-Use Capabilities: With the combined square footage, the property can support up to 10 multi-family units with 20 required parking spaces, or commercial uses on the ground level. This is an incredible opportunity to invest in Atlantic City\'s growing tourism and residential sectors-don\'t miss out on the chance to create a landmark development in this prime development location.