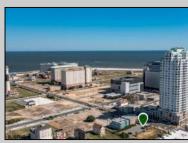

## COMMENTS

Totally a strategic and unique property which spans three contiguous lots totaling 17,129 square feet, covering the entire frontage of Pacific Avenue between South Connecticut and Congress Avenues. At this busy intersection, you\'ll find a well-positioned, two-story, 3,900-square-foot building on the corner lot, directly across from the new luxury apartment complex 600 NoBe and the Bella Luxury Condo Tower. Corner Visibility: The fenced-in corner lot at Pacific and South Connecticut-a main access route to the Ocean Resort Casino-boasts high traffic and visibility. Fully Leased Parking Lot: The middle lot serves as a fully leased parking facility, generating steady revenue. Also close to Showboat water park faciility. Development-Ready Building Shell: On the right side, the building shell presents endless potential for multi-family, commercial, or mixed-use redevelopment. Strategic Location: Located within the CRDA Tourism District, this site is newly zoned LH-1, opening the door for a range of investment opportunities. Just two blocks from the beach, this property is ideal for capitalizing on Atlantic City/'s growth. There is development potential here! Buildable lots must be a minimum 7,500 SQFT per lot is required for development, allowing these lots to be consolidated into a single project. Multi-Unit & Mixed-Use Capabilities: With the combined square footage, the property can support up to 10 multi-family units with 20 required parking spaces, or commercial uses on the ground level. This is an incredible opportunity to invest in Atlantic City\'s growing tourism and residential sectors-don\'t miss out on the chance to create a landmark development in this prime development location.