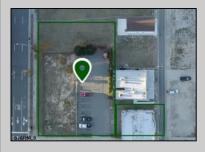

## COMMENTS

Totally a strategic and unique property which spans three contiguous lots totaling 17,129 square feet, covering the entire frontage of Pacific Avenue between South Connecticut and Congress Avenues. At this busy intersection, you\'ll find a well-positioned, two-story, 3,900-square-foot building on the corner lot, directly across from the new luxury apartment complex 600 NoBe and the Bella Luxury Condo Tower. Corner Visibility: The fenced-in corner lot at Pacific and South Connecticut-a main access route to the Ocean Resort Casino-boasts high traffic and visibility. Fully Leased Parking Lot: The middle lot serves as a fully leased parking facility, generating steady revenue. Also close to Showboat water park faciility. Development-Ready Building Shell: On the right side, the building shell presents endless potential for multi-family, commercial, or mixed-use redevelopment. Strategic Location: Located within the CRDA Tourism District, this site is newly zoned LH-1, opening the door for a range of investment opportunities. Just two blocks from the beach, this property is ideal for capitalizing on Atlantic City/'s growth. There is development potential here! Buildable lots must be a minimum 7,500 SQFT per lot is required for development, allowing these lots to be consolidated into a single project. Multi-Unit & Mixed-Use Capabilities: With the combined square footage, the property can support up to 10 multi-family units with 20 required parking spaces, or commercial uses on the ground level. This is an incredible opportunity to invest in Atlantic City\'s growing tourism and residential sectors-don\'t miss out on the chance to create a landmark development in this prime development location.