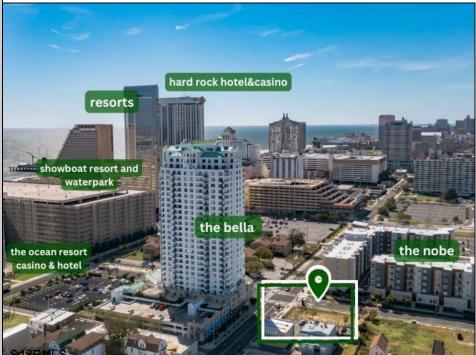

## COMMENTS

Totally a strategic and unique property which spans three contiguous lots totaling 17,129 square feet, covering the entire frontage of Pacific Avenue between South Connecticut and Congress Avenues. At this busy intersection, you\'ll find a well-positioned, two-story, 3,900-square-foot building on the corner lot, directly across from the new luxury apartment complex 600 NoBe and the Bella Luxury Condo Tower. Corner Visibility: The fenced-in corner lot at Pacific and South Connecticut-a main access route to the Ocean Resort Casino-boasts high traffic and visibility. Fully Leased Parking Lot: The middle lot serves as a fully leased parking facility, generating steady revenue. Also close to Showboat water park faciility. Development-Ready Building Shell: On the right side, the building shell presents endless potential for multi-family, commercial, or mixed-use redevelopment. Strategic Location: Located within the CRDA Tourism District, this site is newly zoned LH-1, opening the door for a range of investment opportunities. Just two blocks from the beach, this property is ideal for capitalizing on Atlantic City/'s growth. There is development potential here! Buildable lots must be a minimum 7,500 SQFT per lot is required for development, allowing these lots to be consolidated into a single project. Multi-Unit & Mixed-Use Capabilities: With the combined square footage, the property can support up to 10 multi-family units with 20 required parking spaces, or commercial uses on the ground level. This is an incredible opportunity to invest in Atlantic City\'s growing tourism and residential sectors-don\'t miss out on the chance to create a landmark development in this prime development location.