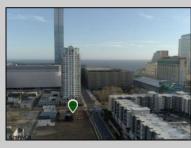

## COMMENTS

Totally a strategic and unique property which spans three contiguous lots totaling 17,129 square feet, covering the entire frontage of Pacific Avenue between South Connecticut and Congress Avenues. At this busy intersection, you\'ll find a well-positioned, two-story, 3,900-square-foot building on the corner lot, directly across from the new luxury apartment complex 600 NoBe and the Bella Luxury Condo Tower. Corner Visibility: The fenced-in corner lot at Pacific and South Connecticut-a main access route to the Ocean Resort Casino-boasts high traffic and visibility. Fully Leased Parking Lot: The middle lot serves as a fully leased parking facility, generating steady revenue. Also close to Showboat water park faciility. Development-Ready Building Shell: On the right side, the building shell presents endless potential for multi-family, commercial, or mixed-use redevelopment. Strategic Location: Located within the CRDA Tourism District, this site is newly zoned LH-1, opening the door for a range of investment opportunities. Just two blocks from the beach, this property is ideal for capitalizing on Atlantic City/'s growth. There is development potential here! Buildable lots must be a minimum 7,500 SQFT per lot is required for development, allowing these lots to be consolidated into a single project. Multi-Unit & Mixed-Use Capabilities: With the combined square footage, the property can support up to 10 multi-family units with 20 required parking spaces, or commercial uses on the ground level. This is an incredible opportunity to invest in Atlantic City\'s growing tourism and residential sectors-don\'t miss out on the chance to create a landmark development in this prime development location.