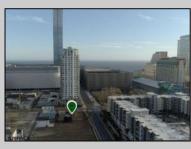

## COMMENTS

Totally a strategic and unique property which spans three contiguous lots totaling 17,129 square feet, covering the entire frontage of Pacific Avenue between South Connecticut and Congress Avenues. At this busy intersection, you\'ll find a well-positioned, two-story, 3,900-square-foot building on the corner lot, directly across from the new luxury apartment complex 600 NoBe and the Bella Luxury Condo Tower. Corner Visibility: The fenced-in corner lot at Pacific and South Connecticut-a main access route to the Ocean Resort Casino-boasts high traffic and visibility. Fully Leased Parking Lot: The middle lot serves as a fully leased parking facility, generating steady revenue. Also close to Showboat water park faciility. Development-Ready Building Shell: On the right side, the building shell presents endless potential for multi-family, commercial, or mixed-use redevelopment. Strategic Location: Located within the CRDA Tourism District, this site is newly zoned LH-1, opening the door for a range of investment opportunities. Just two blocks from the beach, this property is ideal for capitalizing on Atlantic City/'s growth. There is development potential here! Buildable lots must be a minimum 7,500 SQFT per lot is required for development, allowing these lots to be consolidated into a single project. Multi-Unit & Mixed-Use Capabilities: With the combined square footage, the property can support up to 10 multi-family units with 20 required parking spaces, or commercial uses on the ground level. This is an incredible opportunity to invest in Atlantic City\'s growing tourism and residential sectors-don\'t miss out on the chance to create a landmark development in this prime development location.