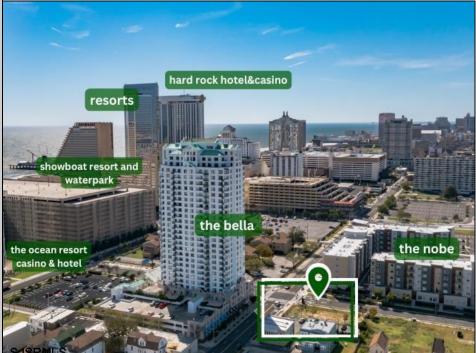

## COMMENTS

Totally a strategic and unique property which spans three contiguous lots totaling 17,129 square feet, covering the entire frontage of Pacific Avenue between South Connecticut and Congress Avenues. At this busy intersection, you\'ll find a well-positioned, two-story, 3,900-square-foot building on the corner lot, directly across from the new luxury apartment complex 600 NoBe and the Bella Luxury Condo Tower. Corner Visibility: The fenced-in corner lot at Pacific and South Connecticut-a main access route to the Ocean Resort Casino-boasts high traffic and visibility. Fully Leased Parking Lot: The middle lot serves as a fully leased parking facility, generating steady revenue. Also close to Showboat water park faciility. Development-Ready Building Shell: On the right side, the building shell presents endless potential for multi-family, commercial, or mixed-use redevelopment. Strategic Location: Located within the CRDA Tourism District, this site is newly zoned LH-1, opening the door for a range of investment opportunities. Just two blocks from the beach, this property is ideal for capitalizing on Atlantic City/'s growth. There is development potential here! Buildable lots must be a minimum 7,500 SQFT per lot is required for development, allowing these lots to be consolidated into a single project. Multi-Unit & Mixed-Use Capabilities: With the combined square footage, the property can support up to 10 multi-family units with 20 required parking spaces, or commercial uses on the ground level. This is an incredible opportunity to invest in Atlantic City\'s growing tourism and residential sectors-don\'t miss out on the chance to create a landmark development in this prime development location.