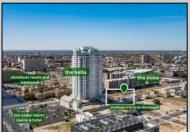

Ocean 17 1670 Boardwalk Ocean City, NJ 08226 609-391-0500

Asking \$1,200,000.00

☑ oc17@BergerRealty.com

Totally a strategic and unique property which spans three contiguous lots totaling 17,129 square feet, covering the entire frontage of Pacific Avenue between South Connecticut and Congress Avenues. At this busy intersection, you\'ll find a well-positioned, two-story, 3,900-square-foot building on the corner lot, directly across from the new luxury apartment complex 600 NoBe and the Bella Luxury Condo Tower. Corner Visibility: The fenced-in corner lot at Pacific and South Connecticut—a main access route to the Ocean Resort Casino—boasts high traffic and visibility. Fully Leased Parking Lot: The middle lot serves as a fully leased parking facility, generating steady revenue. Also close to Showboat water park facility. Development-Ready Building Shell: On the right side, the building shell presents endless potential for multi-family, commercial, or mixed-use redevelopment. Strategic Location: Located within the CRDA Tourism District, this site is newly zoned LH-1, opening the door for a range of investment opportunities. Just two blocks from the beach, this property is ideal for capitalizing on Atlantic City\'s growth. There is development potential here! Buildable lots must be a minimum 7,500 SQFT per lot is required for development, allowing these lots to be consolidated into a single project. Multi-Unit & Mixed-Use Capabilities: With the combined square footage, the property can support up to 10 multi-family units with 20 required parking spaces, or commercial uses on the ground level. This is an incredible opportunity to invest in Atlantic City\'s growing tourism and residential sectors—don\'t miss out on the chance to create a landmark development in this prime development location.