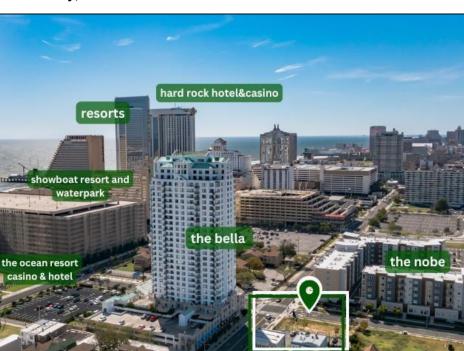

Ocean 17 1670 Boardwalk Ocean City, NJ 08226 609-391-0500

Asking \$1,200,000.00

☑ oc17@BergerRealty.com

Totally a strategic and unique property which spans three contiguous lots totaling 17,129 square feet, covering the entire frontage of Pacific Avenue between South Connecticut and Congress Avenues. At this busy intersection, you\'ll find a well-positioned, two-story, 3,900-square-foot building on the corner lot, directly across from the new luxury apartment complex 600 NoBe and the Bella Luxury Condo Tower. Corner Visibility: The fenced-in corner lot at Pacific and South Connecticut—a main access route to the Ocean Resort Casino—boasts high traffic and visibility. Fully Leased Parking Lot: The middle lot serves as a fully leased parking facility, generating steady revenue. Also close to Showboat water park facility. Development-Ready Building Shell: On the right side, the building shell presents endless potential for multi-family, commercial, or mixed-use redevelopment. Strategic Location: Located within the CRDA Tourism District, this site is newly zoned LH-1, opening the door for a range of investment opportunities. Just two blocks from the beach, this property is ideal for capitalizing on Atlantic City\'s growth. There is development potential here! Buildable lots must be a minimum 7,500 SQFT per lot is required for development, allowing these lots to be consolidated into a single project. Multi-Unit & Mixed-Use Capabilities: With the combined square footage, the property can support up to 10 multi-family units with 20 required parking spaces, or commercial uses on the ground level. This is an incredible opportunity to invest in Atlantic City\'s growing tourism and residential sectors—don\'t miss out on the chance to create a landmark development in this prime development location.