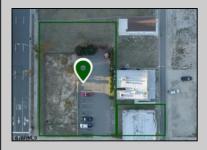

Ocean 17 1670 Boardwalk Ocean City, NJ 08226 609-391-0500

Asking \$1,200,000.00

☑ oc17@BergerRealty.com

Totally a strategic and unique property which spans three contiguous lots totaling 17,129 square feet, covering the entire frontage of Pacific Avenue between South Connecticut and Congress Avenues. At this busy intersection, you\'ll find a well-positioned, two-story, 3,900-square-foot building on the corner lot, directly across from the new luxury apartment complex 600 NoBe and the Bella Luxury Condo Tower. Corner Visibility: The fenced-in corner lot at Pacific and South Connecticut—a main access route to the Ocean Resort Casino—boasts high traffic and visibility. Fully Leased Parking Lot: The middle lot serves as a fully leased parking facility, generating steady revenue. Also close to Showboat water park facility. Development-Ready Building Shell: On the right side, the building shell presents endless potential for multi-family, commercial, or mixed-use redevelopment. Strategic Location: Located within the CRDA Tourism District, this site is newly zoned LH-1, opening the door for a range of investment opportunities. Just two blocks from the beach, this property is ideal for capitalizing on Atlantic City\'s growth. There is development potential here! Buildable lots must be a minimum 7,500 SQFT per lot is required for development, allowing these lots to be consolidated into a single project. Multi-Unit & Mixed-Use Capabilities: With the combined square footage, the property can support up to 10 multi-family units with 20 required parking spaces, or commercial uses on the ground level. This is an incredible opportunity to invest in Atlantic City\'s growing tourism and residential sectors—don\'t miss out on the chance to create a landmark development in this prime development location.