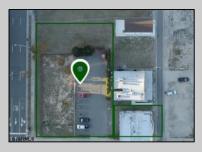

## COMMENTS

Totally a strategic and unique property which spans three contiguous lots totaling 17,129 square feet, covering the entire frontage of Pacific Avenue between South Connecticut and Congress Avenues. At this busy intersection, you\'ll find a well-positioned, two-story, 3,900-square-foot building on the corner lot, directly across from the new luxury apartment complex 600 NoBe and the Bella Luxury Condo Tower. Corner Visibility: The fenced-in corner lot at Pacific and South Connecticut-a main access route to the Ocean Resort Casino-boasts high traffic and visibility. Fully Leased Parking Lot: The middle lot serves as a fully leased parking facility, generating steady revenue. Also close to Showboat water park faciility. Development-Ready Building Shell: On the right side, the building shell presents endless potential for multi-family, commercial, or mixed-use redevelopment. Strategic Location: Located within the CRDA Tourism District, this site is newly zoned LH-1, opening the door for a range of investment opportunities. Just two blocks from the beach, this property is ideal for capitalizing on Atlantic City/'s growth. There is development potential here! Buildable lots must be a minimum 7,500 SQFT per lot is required for development, allowing these lots to be consolidated into a single project. Multi-Unit & Mixed-Use Capabilities: With the combined square footage, the property can support up to 10 multi-family units with 20 required parking spaces, or commercial uses on the ground level. This is an incredible opportunity to invest in Atlantic City\'s growing tourism and residential sectors-don\'t miss out on the chance to create a landmark development in this prime development location.