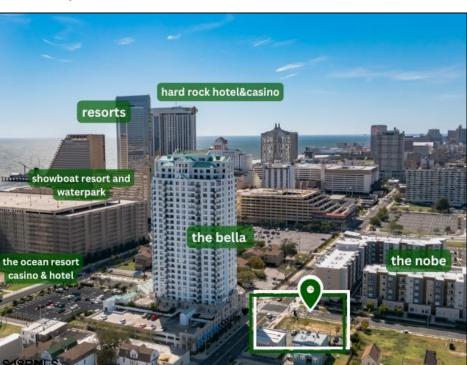

## **COMMENTS**

Totally a strategic and unique property which spans three contiguous lots totaling 17,129 square feet, covering the entire frontage of Pacific Avenue between South Connecticut and Congress Avenues. At this busy intersection, you\'ll find a well-positioned, two-story, 3,900-square-foot building on the corner lot, directly across from the new luxury apartment complex 600 NoBe and the Bella Luxury Condo Tower. Corner Visibility: The fenced-in corner lot at Pacific and South Connecticut—a main access route to the Ocean Resort Casino—boasts high traffic and visibility. Fully Leased Parking Lot: The middle lot serves as a fully leased parking facility, generating steady revenue. Also close to Showboat water park facility. Development-Ready Building Shell: On the right side, the building shell presents endless potential for multi-family, commercial, or mixed-use redevelopment. Strategic Location: Located within the CRDA Tourism District, this site is newly zoned LH-1, opening the door for a range of investment opportunities. Just two blocks from the beach, this property is ideal for capitalizing on Atlantic City\'s growth. There is development potential here! Buildable lots must be a minimum 7,500 SQFT per lot is required for development, allowing these lots to be consolidated into a single project. Multi-Unit & Mixed-Use Capabilities: With the combined square footage, the property can support up to 10 multi-family units with 20 required parking spaces, or commercial uses on the ground level. This is an incredible opportunity to invest in Atlantic City\'s growing tourism and residential sectors—don\'t miss out on the chance to create a landmark development in this prime development location.