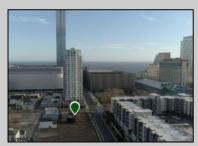

## **COMMENTS**

Totally a strategic and unique property which spans three contiguous lots totaling 17,129 square feet, covering the entire frontage of Pacific Avenue between South Connecticut and Congress Avenues. At this busy intersection, you\'ll find a well-positioned, two-story, 3,900-square-foot building on the corner lot, directly across from the new luxury apartment complex 600 NoBe and the Bella Luxury Condo Tower. Corner Visibility: The fenced-in corner lot at Pacific and South Connecticut—a main access route to the Ocean Resort Casino—boasts high traffic and visibility. Fully Leased Parking Lot: The middle lot serves as a fully leased parking facility, generating steady revenue. Also close to Showboat water park facility. Development-Ready Building Shell: On the right side, the building shell presents endless potential for multi-family, commercial, or mixed-use redevelopment. Strategic Location: Located within the CRDA Tourism District, this site is newly zoned LH-1, opening the door for a range of investment opportunities. Just two blocks from the beach, this property is ideal for capitalizing on Atlantic City\'s growth. There is development potential here! Buildable lots must be a minimum 7,500 SQFT per lot is required for development, allowing these lots to be consolidated into a single project. Multi-Unit & Mixed-Use Capabilities: With the combined square footage, the property can support up to 10 multi-family units with 20 required parking spaces, or commercial uses on the ground level. This is an incredible opportunity to invest in Atlantic City\'s growing tourism and residential sectors—don\'t miss out on the chance to create a landmark development in this prime development location.