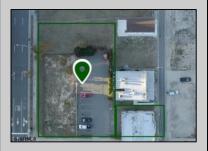

## **COMMENTS**

Totally a strategic and unique property which spans three contiguous lots totaling 17,129 square feet, covering the entire frontage of Pacific Avenue between South Connecticut and Congress Avenues. At this busy intersection, you\'ll find a well-positioned, two-story, 3,900-square-foot building on the corner lot, directly across from the new luxury apartment complex 600 NoBe and the Bella Luxury Condo Tower. Corner Visibility: The fenced-in corner lot at Pacific and South Connecticut—a main access route to the Ocean Resort Casino—boasts high traffic and visibility. Fully Leased Parking Lot: The middle lot serves as a fully leased parking facility, generating steady revenue. Also close to Showboat water park facility. Development-Ready Building Shell: On the right side, the building shell presents endless potential for multi-family, commercial, or mixed-use redevelopment. Strategic Location: Located within the CRDA Tourism District, this site is newly zoned LH-1, opening the door for a range of investment opportunities. Just two blocks from the beach, this property is ideal for capitalizing on Atlantic City\'s growth. There is development potential here! Buildable lots must be a minimum 7,500 SQFT per lot is required for development, allowing these lots to be consolidated into a single project. Multi-Unit & Mixed-Use Capabilities: With the combined square footage, the property can support up to 10 multi-family units with 20 required parking spaces, or commercial uses on the ground level. This is an incredible opportunity to invest in Atlantic City\'s growing tourism and residential sectors—don\'t miss out on the chance to create a landmark development in this prime development location.