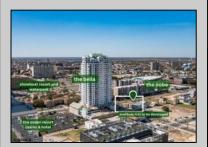

## **COMMENTS**

Totally a strategic and unique property which spans three contiguous lots totaling 17,129 square feet, covering the entire frontage of Pacific Avenue between South Connecticut and Congress Avenues. At this busy intersection, you\'ll find a well-positioned, two-story, 3,900-square-foot building on the corner lot, directly across from the new luxury apartment complex 600 NoBe and the Bella Luxury Condo Tower. Corner Visibility: The fenced-in corner lot at Pacific and South Connecticut—a main access route to the Ocean Resort Casino—boasts high traffic and visibility. Fully Leased Parking Lot: The middle lot serves as a fully leased parking facility, generating steady revenue. Also close to Showboat water park facility. Development-Ready Building Shell: On the right side, the building shell presents endless potential for multi-family, commercial, or mixed-use redevelopment. Strategic Location: Located within the CRDA Tourism District, this site is newly zoned LH-1, opening the door for a range of investment opportunities. Just two blocks from the beach, this property is ideal for capitalizing on Atlantic City\'s growth. There is development potential here! Buildable lots must be a minimum 7,500 SQFT per lot is required for development, allowing these lots to be consolidated into a single project. Multi-Unit & Mixed-Use Capabilities: With the combined square footage, the property can support up to 10 multi-family units with 20 required parking spaces, or commercial uses on the ground level. This is an incredible opportunity to invest in Atlantic City\'s growing tourism and residential sectors—don\'t miss out on the chance to create a landmark development in this prime development location.