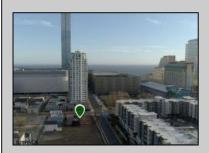

## **COMMENTS**

Totally a strategic and unique property which spans three contiguous lots totaling 17,129 square feet, covering the entire frontage of Pacific Avenue between South Connecticut and Congress Avenues. At this busy intersection, you\'ll find a well-positioned, two-story, 3,900-square-foot building on the corner lot, directly across from the new luxury apartment complex 600 NoBe and the Bella Luxury Condo Tower. Corner Visibility: The fenced-in corner lot at Pacific and South Connecticut—a main access route to the Ocean Resort Casino—boasts high traffic and visibility. Fully Leased Parking Lot: The middle lot serves as a fully leased parking facility, generating steady revenue. Also close to Showboat water park facility. Development-Ready Building Shell: On the right side, the building shell presents endless potential for multi-family, commercial, or mixed-use redevelopment. Strategic Location: Located within the CRDA Tourism District, this site is newly zoned LH-1, opening the door for a range of investment opportunities. Just two blocks from the beach, this property is ideal for capitalizing on Atlantic City\'s growth. There is development potential here! Buildable lots must be a minimum 7,500 SQFT per lot is required for development, allowing these lots to be consolidated into a single project. Multi-Unit & Mixed-Use Capabilities: With the combined square footage, the property can support up to 10 multi-family units with 20 required parking spaces, or commercial uses on the ground level. This is an incredible opportunity to invest in Atlantic City\'s growing tourism and residential sectors—don\'t miss out on the chance to create a landmark development in this prime development location.