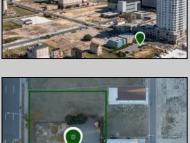

## **COMMENTS**

Totally a strategic and unique property which spans three contiguous lots totaling 17,129 square feet, covering the entire frontage of Pacific Avenue between South Connecticut and Congress Avenues. At this busy intersection, you\'ll find a well-positioned, two-story, 3,900-square-foot building on the corner lot, directly across from the new luxury apartment complex 600 NoBe and the Bella Luxury Condo Tower. Corner Visibility: The fenced-in corner lot at Pacific and South Connecticut—a main access route to the Ocean Resort Casino—boasts high traffic and visibility. Fully Leased Parking Lot: The middle lot serves as a fully leased parking facility, generating steady revenue. Also close to Showboat water park facility. Development-Ready Building Shell: On the right side, the building shell presents endless potential for multi-family, commercial, or mixed-use redevelopment. Strategic Location: Located within the CRDA Tourism District, this site is newly zoned LH-1, opening the door for a range of investment opportunities. Just two blocks from the beach, this property is ideal for capitalizing on Atlantic City\'s growth. There is development potential here! Buildable lots must be a minimum 7,500 SQFT per lot is required for development, allowing these lots to be consolidated into a single project. Multi-Unit & Mixed-Use Capabilities: With the combined square footage, the property can support up to 10 multi-family units with 20 required parking spaces, or commercial uses on the ground level. This is an incredible opportunity to invest in Atlantic City\'s growing tourism and residential sectors—don\'t miss out on the chance to create a landmark development in this prime development location.