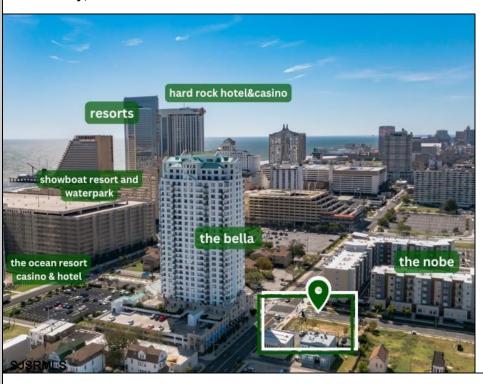

## **COMMENTS**

Totally a strategic and unique property which spans three contiguous lots totaling 17,129 square feet, covering the entire frontage of Pacific Avenue between South Connecticut and Congress Avenues. At this busy intersection, you\'ll find a well-positioned, two-story, 3,900-square-foot building on the corner lot, directly across from the new luxury apartment complex 600 NoBe and the Bella Luxury Condo Tower. Corner Visibility: The fenced-in corner lot at Pacific and South Connecticut—a main access route to the Ocean Resort Casino—boasts high traffic and visibility. Fully Leased Parking Lot: The middle lot serves as a fully leased parking facility, generating steady revenue. Also close to Showboat water park facility. Development-Ready Building Shell: On the right side, the building shell presents endless potential for multi-family, commercial, or mixed-use redevelopment. Strategic Location: Located within the CRDA Tourism District, this site is newly zoned LH-1, opening the door for a range of investment opportunities. Just two blocks from the beach, this property is ideal for capitalizing on Atlantic City\'s growth. There is development potential here! Buildable lots must be a minimum 7,500 SQFT per lot is required for development, allowing these lots to be consolidated into a single project. Multi-Unit & Mixed-Use Capabilities: With the combined square footage, the property can support up to 10 multi-family units with 20 required parking spaces, or commercial uses on the ground level. This is an incredible opportunity to invest in Atlantic City\'s growing tourism and residential sectors—don\'t miss out on the chance to create a landmark development in this prime development location.