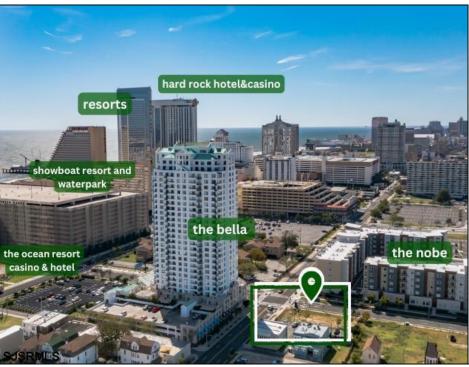

## **COMMENTS**

Totally a strategic and unique property which spans three contiguous lots totaling 17,129 square feet, covering the entire frontage of Pacific Avenue between South Connecticut and Congress Avenues. At this busy intersection, you\'ll find a well-positioned, two-story, 3,900-square-foot building on the corner lot, directly across from the new luxury apartment complex 600 NoBe and the Bella Luxury Condo Tower. Corner Visibility: The fenced-in corner lot at Pacific and South Connecticut—a main access route to the Ocean Resort Casino—boasts high traffic and visibility. Fully Leased Parking Lot: The middle lot serves as a fully leased parking facility, generating steady revenue. Also close to Showboat water park facility. Development-Ready Building Shell: On the right side, the building shell presents endless potential for multi-family, commercial, or mixed-use redevelopment. Strategic Location: Located within the CRDA Tourism District, this site is newly zoned LH-1, opening the door for a range of investment opportunities. Just two blocks from the beach, this property is ideal for capitalizing on Atlantic City\'s growth. There is development potential here! Buildable lots must be a minimum 7,500 SQFT per lot is required for development, allowing these lots to be consolidated into a single project. Multi-Unit & Mixed-Use Capabilities: With the combined square footage, the property can support up to 10 multi-family units with 20 required parking spaces, or commercial uses on the ground level. This is an incredible opportunity to invest in Atlantic City\'s growing tourism and residential sectors—don\'t miss out on the chance to create a landmark development in this prime development location.