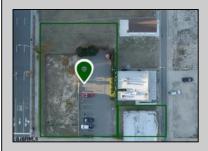

## **COMMENTS**

Totally a strategic and unique property which spans three contiguous lots totaling 17,129 square feet, covering the entire frontage of Pacific Avenue between South Connecticut and Congress Avenues. At this busy intersection, you\'ll find a well-positioned, two-story, 3,900-square-foot building on the corner lot, directly across from the new luxury apartment complex 600 NoBe and the Bella Luxury Condo Tower. Corner Visibility: The fenced-in corner lot at Pacific and South Connecticut—a main access route to the Ocean Resort Casino—boasts high traffic and visibility. Fully Leased Parking Lot: The middle lot serves as a fully leased parking facility, generating steady revenue. Also close to Showboat water park facility. Development-Ready Building Shell: On the right side, the building shell presents endless potential for multi-family, commercial, or mixed-use redevelopment. Strategic Location: Located within the CRDA Tourism District, this site is newly zoned LH-1, opening the door for a range of investment opportunities. Just two blocks from the beach, this property is ideal for capitalizing on Atlantic City\'s growth. There is development potential here! Buildable lots must be a minimum 7,500 SQFT per lot is required for development, allowing these lots to be consolidated into a single project. Multi-Unit & Mixed-Use Capabilities: With the combined square footage, the property can support up to 10 multi-family units with 20 required parking spaces, or commercial uses on the ground level. This is an incredible opportunity to invest in Atlantic City\'s growing tourism and residential sectors—don\'t miss out on the chance to create a landmark development in this prime development location.