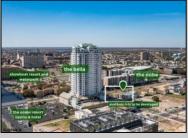

## **COMMENTS**

Totally a strategic and unique property which spans three contiguous lots totaling 17,129 square feet, covering the entire frontage of Pacific Avenue between South Connecticut and Congress Avenues. At this busy intersection, you\'ll find a well-positioned, two-story, 3,900-square-foot building on the corner lot, directly across from the new luxury apartment complex 600 NoBe and the Bella Luxury Condo Tower. Corner Visibility: The fenced-in corner lot at Pacific and South Connecticut—a main access route to the Ocean Resort Casino—boasts high traffic and visibility. Fully Leased Parking Lot: The middle lot serves as a fully leased parking facility, generating steady revenue. Also close to Showboat water park facility. Development-Ready Building Shell: On the right side, the building shell presents endless potential for multi-family, commercial, or mixed-use redevelopment. Strategic Location: Located within the CRDA Tourism District, this site is newly zoned LH-1, opening the door for a range of investment opportunities. Just two blocks from the beach, this property is ideal for capitalizing on Atlantic City\'s growth. There is development potential here! Buildable lots must be a minimum 7,500 SQFT per lot is required for development, allowing these lots to be consolidated into a single project. Multi-Unit & Mixed-Use Capabilities: With the combined square footage, the property can support up to 10 multi-family units with 20 required parking spaces, or commercial uses on the ground level. This is an incredible opportunity to invest in Atlantic City\'s growing tourism and residential sectors—don\'t miss out on the chance to create a landmark development in this prime development location.