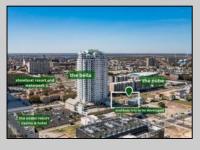

## COMMENTS

Totally a strategic and unique property which spans three contiguous lots totaling 17,129 square feet, covering the entire frontage of Pacific Avenue between South Connecticut and Congress Avenues. At this busy intersection, you\'ll find a well-positioned, two-story, 3,900-square-foot building on the corner lot, directly across from the new luxury apartment complex 600 NoBe and the Bella Luxury Condo Tower. Corner Visibility: The fenced-in corner lot at Pacific and South Connecticut-a main access route to the Ocean Resort Casino-boasts high traffic and visibility. Fully Leased Parking Lot: The middle lot serves as a fully leased parking facility, generating steady revenue. Also close to Showboat water park faciility. Development-Ready Building Shell: On the right side, the building shell presents endless potential for multi-family, commercial, or mixed-use redevelopment. Strategic Location: Located within the CRDA Tourism District, this site is newly zoned LH-1, opening the door for a range of investment opportunities. Just two blocks from the beach, this property is ideal for capitalizing on Atlantic City/'s growth. There is development potential here! Buildable lots must be a minimum 7,500 SQFT per lot is required for development, allowing these lots to be consolidated into a single project. Multi-Unit & Mixed-Use Capabilities: With the combined square footage, the property can support up to 10 multi-family units with 20 required parking spaces, or commercial uses on the ground level. This is an incredible opportunity to invest in Atlantic City\'s growing tourism and residential sectors-don\'t miss out on the chance to create a landmark development in this prime development location.