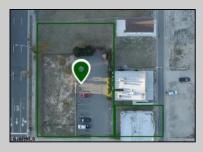

## COMMENTS

Totally a strategic and unique property which spans three contiguous lots totaling 17,129 square feet, covering the entire frontage of Pacific Avenue between South Connecticut and Congress Avenues. At this busy intersection, you\'ll find a well-positioned, two-story, 3,900-square-foot building on the corner lot, directly across from the new luxury apartment complex 600 NoBe and the Bella Luxury Condo Tower. Corner Visibility: The fenced-in corner lot at Pacific and South Connecticut-a main access route to the Ocean Resort Casino-boasts high traffic and visibility. Fully Leased Parking Lot: The middle lot serves as a fully leased parking facility, generating steady revenue. Also close to Showboat water park faciility. Development-Ready Building Shell: On the right side, the building shell presents endless potential for multi-family, commercial, or mixed-use redevelopment. Strategic Location: Located within the CRDA Tourism District, this site is newly zoned LH-1, opening the door for a range of investment opportunities. Just two blocks from the beach, this property is ideal for capitalizing on Atlantic City/'s growth. There is development potential here! Buildable lots must be a minimum 7,500 SQFT per lot is required for development, allowing these lots to be consolidated into a single project. Multi-Unit & Mixed-Use Capabilities: With the combined square footage, the property can support up to 10 multi-family units with 20 required parking spaces, or commercial uses on the ground level. This is an incredible opportunity to invest in Atlantic City\'s growing tourism and residential sectors-don\'t miss out on the chance to create a landmark development in this prime development location.