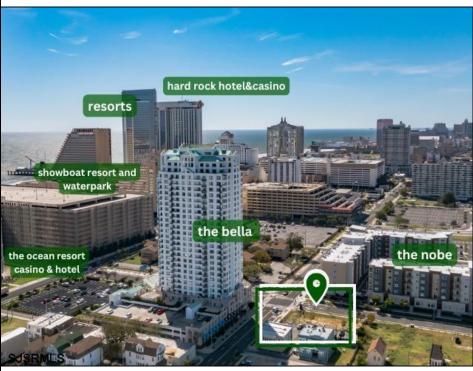

## **COMMENTS**

Totally a strategic and unique property which spans three contiguous lots totaling 17,129 square feet, covering the entire frontage of Pacific Avenue between South Connecticut and Congress Avenues. At this busy intersection, you\'ll find a well-positioned, two-story, 3,900-square-foot building on the corner lot, directly across from the new luxury apartment complex 600 NoBe and the Bella Luxury Condo Tower. Corner Visibility: The fenced-in corner lot at Pacific and South Connecticut—a main access route to the Ocean Resort Casino—boasts high traffic and visibility. Fully Leased Parking Lot: The middle lot serves as a fully leased parking facility, generating steady revenue. Also close to Showboat water park facility. Development-Ready Building Shell: On the right side, the building shell presents endless potential for multi-family, commercial, or mixed-use redevelopment. Strategic Location: Located within the CRDA Tourism District, this site is newly zoned LH-1, opening the door for a range of investment opportunities. Just two blocks from the beach, this property is ideal for capitalizing on Atlantic City\'s growth. There is development potential here! Buildable lots must be a minimum 7,500 SQFT per lot is required for development, allowing these lots to be consolidated into a single project. Multi-Unit & Mixed-Use Capabilities: With the combined square footage, the property can support up to 10 multi-family units with 20 required parking spaces, or commercial uses on the ground level. This is an incredible opportunity to invest in Atlantic City\'s growing tourism and residential sectors—don\'t miss out on the chance to create a landmark development in this prime development location.