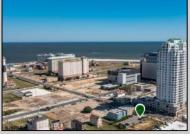

## **COMMENTS**

Totally a strategic and unique property which spans three contiguous lots totaling 17,129 square feet, covering the entire frontage of Pacific Avenue between South Connecticut and Congress Avenues. At this busy intersection, you\'ll find a well-positioned, two-story, 3,900-square-foot building on the corner lot, directly across from the new luxury apartment complex 600 NoBe and the Bella Luxury Condo Tower. Corner Visibility: The fenced-in corner lot at Pacific and South Connecticut—a main access route to the Ocean Resort Casino—boasts high traffic and visibility. Fully Leased Parking Lot: The middle lot serves as a fully leased parking facility, generating steady revenue. Also close to Showboat water park facility. Development-Ready Building Shell: On the right side, the building shell presents endless potential for multi-family, commercial, or mixed-use redevelopment. Strategic Location: Located within the CRDA Tourism District, this site is newly zoned LH-1, opening the door for a range of investment opportunities. Just two blocks from the beach, this property is ideal for capitalizing on Atlantic City\'s growth. There is development potential here! Buildable lots must be a minimum 7,500 SQFT per lot is required for development, allowing these lots to be consolidated into a single project. Multi-Unit & Mixed-Use Capabilities: With the combined square footage, the property can support up to 10 multi-family units with 20 required parking spaces, or commercial uses on the ground level. This is an incredible opportunity to invest in Atlantic City\'s growing tourism and residential sectors—don\'t miss out on the chance to create a landmark development in this prime development location.