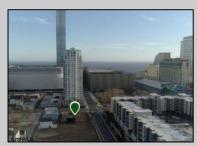

## **COMMENTS**

Totally a strategic and unique property which spans three contiguous lots totaling 17,129 square feet, covering the entire frontage of Pacific Avenue between South Connecticut and Congress Avenues. At this busy intersection, you\'ll find a well-positioned, two-story, 3,900-square-foot building on the corner lot, directly across from the new luxury apartment complex 600 NoBe and the Bella Luxury Condo Tower. Corner Visibility: The fenced-in corner lot at Pacific and South Connecticut—a main access route to the Ocean Resort Casino—boasts high traffic and visibility. Fully Leased Parking Lot: The middle lot serves as a fully leased parking facility, generating steady revenue. Also close to Showboat water park facility. Development-Ready Building Shell: On the right side, the building shell presents endless potential for multi-family, commercial, or mixed-use redevelopment. Strategic Location: Located within the CRDA Tourism District, this site is newly zoned LH-1, opening the door for a range of investment opportunities. Just two blocks from the beach, this property is ideal for capitalizing on Atlantic City\'s growth. There is development potential here! Buildable lots must be a minimum 7,500 SQFT per lot is required for development, allowing these lots to be consolidated into a single project. Multi-Unit & Mixed-Use Capabilities: With the combined square footage, the property can support up to 10 multi-family units with 20 required parking spaces, or commercial uses on the ground level. This is an incredible opportunity to invest in Atlantic City\'s growing tourism and residential sectors—don\'t miss out on the chance to create a landmark development in this prime development location.