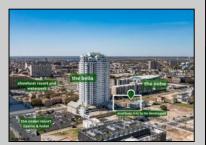

## **COMMENTS**

Totally a strategic and unique property which spans three contiguous lots totaling 17,129 square feet, covering the entire frontage of Pacific Avenue between South Connecticut and Congress Avenues. At this busy intersection, you\'ll find a well-positioned, two-story, 3,900-square-foot building on the corner lot, directly across from the new luxury apartment complex 600 NoBe and the Bella Luxury Condo Tower. Corner Visibility: The fenced-in corner lot at Pacific and South Connecticut—a main access route to the Ocean Resort Casino—boasts high traffic and visibility. Fully Leased Parking Lot: The middle lot serves as a fully leased parking facility, generating steady revenue. Also close to Showboat water park facility. Development-Ready Building Shell: On the right side, the building shell presents endless potential for multi-family, commercial, or mixed-use redevelopment. Strategic Location: Located within the CRDA Tourism District, this site is newly zoned LH-1, opening the door for a range of investment opportunities. Just two blocks from the beach, this property is ideal for capitalizing on Atlantic City\'s growth. There is development potential here! Buildable lots must be a minimum 7,500 SQFT per lot is required for development, allowing these lots to be consolidated into a single project. Multi-Unit & Mixed-Use Capabilities: With the combined square footage, the property can support up to 10 multi-family units with 20 required parking spaces, or commercial uses on the ground level. This is an incredible opportunity to invest in Atlantic City\'s growing tourism and residential sectors—don\'t miss out on the chance to create a landmark development in this prime development location.