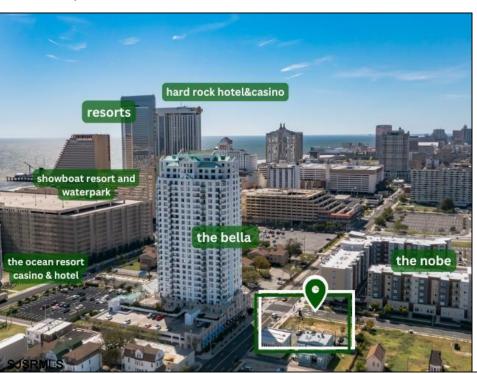

## **COMMENTS**

Totally a strategic and unique property which spans three contiguous lots totaling 17,129 square feet, covering the entire frontage of Pacific Avenue between South Connecticut and Congress Avenues. At this busy intersection, you\'ll find a well-positioned, two-story, 3,900-square-foot building on the corner lot, directly across from the new luxury apartment complex 600 NoBe and the Bella Luxury Condo Tower. Corner Visibility: The fenced-in corner lot at Pacific and South Connecticut—a main access route to the Ocean Resort Casino—boasts high traffic and visibility. Fully Leased Parking Lot: The middle lot serves as a fully leased parking facility, generating steady revenue. Also close to Showboat water park facility. Development-Ready Building Shell: On the right side, the building shell presents endless potential for multi-family, commercial, or mixed-use redevelopment. Strategic Location: Located within the CRDA Tourism District, this site is newly zoned LH-1, opening the door for a range of investment opportunities. Just two blocks from the beach, this property is ideal for capitalizing on Atlantic City\'s growth. There is development potential here! Buildable lots must be a minimum 7,500 SQFT per lot is required for development, allowing these lots to be consolidated into a single project. Multi-Unit & Mixed-Use Capabilities: With the combined square footage, the property can support up to 10 multi-family units with 20 required parking spaces, or commercial uses on the ground level. This is an incredible opportunity to invest in Atlantic City\'s growing tourism and residential sectors—don\'t miss out on the chance to create a landmark development in this prime development location.