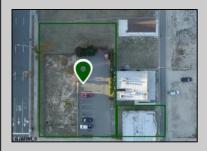

## **COMMENTS**

Totally a strategic and unique property which spans three contiguous lots totaling 17,129 square feet, covering the entire frontage of Pacific Avenue between South Connecticut and Congress Avenues. At this busy intersection, you\'ll find a well-positioned, two-story, 3,900-square-foot building on the corner lot, directly across from the new luxury apartment complex 600 NoBe and the Bella Luxury Condo Tower. Corner Visibility: The fenced-in corner lot at Pacific and South Connecticut—a main access route to the Ocean Resort Casino—boasts high traffic and visibility. Fully Leased Parking Lot: The middle lot serves as a fully leased parking facility, generating steady revenue. Also close to Showboat water park facility. Development-Ready Building Shell: On the right side, the building shell presents endless potential for multi-family, commercial, or mixed-use redevelopment. Strategic Location: Located within the CRDA Tourism District, this site is newly zoned LH-1, opening the door for a range of investment opportunities. Just two blocks from the beach, this property is ideal for capitalizing on Atlantic City\'s growth. There is development potential here! Buildable lots must be a minimum 7,500 SQFT per lot is required for development, allowing these lots to be consolidated into a single project. Multi-Unit & Mixed-Use Capabilities: With the combined square footage, the property can support up to 10 multi-family units with 20 required parking spaces, or commercial uses on the ground level. This is an incredible opportunity to invest in Atlantic City\'s growing tourism and residential sectors—don\'t miss out on the chance to create a landmark development in this prime development location.