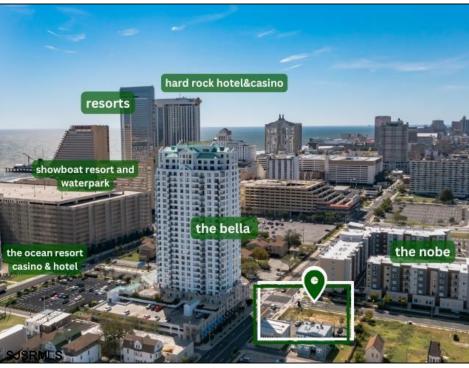

## **COMMENTS**

Totally a strategic and unique property which spans three contiguous lots totaling 17,129 square feet, covering the entire frontage of Pacific Avenue between South Connecticut and Congress Avenues. At this busy intersection, you\'ll find a well-positioned, two-story, 3,900-square-foot building on the corner lot, directly across from the new luxury apartment complex 600 NoBe and the Bella Luxury Condo Tower. Corner Visibility: The fenced-in corner lot at Pacific and South Connecticut—a main access route to the Ocean Resort Casino—boasts high traffic and visibility. Fully Leased Parking Lot: The middle lot serves as a fully leased parking facility, generating steady revenue. Also close to Showboat water park facility. Development-Ready Building Shell: On the right side, the building shell presents endless potential for multi-family, commercial, or mixed-use redevelopment. Strategic Location: Located within the CRDA Tourism District, this site is newly zoned LH-1, opening the door for a range of investment opportunities. Just two blocks from the beach, this property is ideal for capitalizing on Atlantic City\'s growth. There is development potential here! Buildable lots must be a minimum 7,500 SQFT per lot is required for development, allowing these lots to be consolidated into a single project. Multi-Unit & Mixed-Use Capabilities: With the combined square footage, the property can support up to 10 multi-family units with 20 required parking spaces, or commercial uses on the ground level. This is an incredible opportunity to invest in Atlantic City\'s growing tourism and residential sectors—don\'t miss out on the chance to create a landmark development in this prime development location.