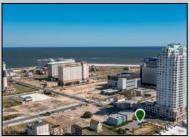

## **COMMENTS**

Totally a strategic and unique property which spans three contiguous lots totaling 17,129 square feet, covering the entire frontage of Pacific Avenue between South Connecticut and Congress Avenues. At this busy intersection, you\'ll find a well-positioned, two-story, 3,900-square-foot building on the corner lot, directly across from the new luxury apartment complex 600 NoBe and the Bella Luxury Condo Tower. Corner Visibility: The fenced-in corner lot at Pacific and South Connecticut—a main access route to the Ocean Resort Casino—boasts high traffic and visibility. Fully Leased Parking Lot: The middle lot serves as a fully leased parking facility, generating steady revenue. Also close to Showboat water park facility. Development-Ready Building Shell: On the right side, the building shell presents endless potential for multi-family, commercial, or mixed-use redevelopment. Strategic Location: Located within the CRDA Tourism District, this site is newly zoned LH-1, opening the door for a range of investment opportunities. Just two blocks from the beach, this property is ideal for capitalizing on Atlantic City\'s growth. There is development potential here! Buildable lots must be a minimum 7,500 SQFT per lot is required for development, allowing these lots to be consolidated into a single project. Multi-Unit & Mixed-Use Capabilities: With the combined square footage, the property can support up to 10 multi-family units with 20 required parking spaces, or commercial uses on the ground level. This is an incredible opportunity to invest in Atlantic City\'s growing tourism and residential sectors—don\'t miss out on the chance to create a landmark development in this prime development location.