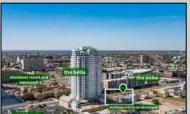

## **COMMENTS**

Totally a strategic and unique property which spans three contiguous lots totaling 17,129 square feet, covering the entire frontage of Pacific Avenue between South Connecticut and Congress Avenues. At this busy intersection, you\'ll find a well-positioned, two-story, 3,900-square-foot building on the corner lot, directly across from the new luxury apartment complex 600 NoBe and the Bella Luxury Condo Tower. Corner Visibility: The fenced-in corner lot at Pacific and South Connecticut—a main access route to the Ocean Resort Casino—boasts high traffic and visibility. Fully Leased Parking Lot: The middle lot serves as a fully leased parking facility, generating steady revenue. Also close to Showboat water park facility. Development-Ready Building Shell: On the right side, the building shell presents endless potential for multi-family, commercial, or mixed-use redevelopment. Strategic Location: Located within the CRDA Tourism District, this site is newly zoned LH-1, opening the door for a range of investment opportunities. Just two blocks from the beach, this property is ideal for capitalizing on Atlantic City\'s growth. There is development potential here! Buildable lots must be a minimum 7,500 SQFT per lot is required for development, allowing these lots to be consolidated into a single project. Multi-Unit & Mixed-Use Capabilities: With the combined square footage, the property can support up to 10 multi-family units with 20 required parking spaces, or commercial uses on the ground level. This is an incredible opportunity to invest in Atlantic City\'s growing tourism and residential sectors—don\'t miss out on the chance to create a landmark development in this prime development location.