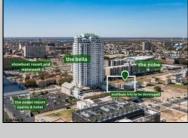

## **COMMENTS**

Totally a strategic and unique property which spans three contiguous lots totaling 17,129 square feet, covering the entire frontage of Pacific Avenue between South Connecticut and Congress Avenues. At this busy intersection, you\'ll find a well-positioned, two-story, 3,900-square-foot building on the corner lot, directly across from the new luxury apartment complex 600 NoBe and the Bella Luxury Condo Tower. Corner Visibility: The fenced-in corner lot at Pacific and South Connecticut—a main access route to the Ocean Resort Casino—boasts high traffic and visibility. Fully Leased Parking Lot: The middle lot serves as a fully leased parking facility, generating steady revenue. Also close to Showboat water park facility. Development-Ready Building Shell: On the right side, the building shell presents endless potential for multi-family, commercial, or mixed-use redevelopment. Strategic Location: Located within the CRDA Tourism District, this site is newly zoned LH-1, opening the door for a range of investment opportunities. Just two blocks from the beach, this property is ideal for capitalizing on Atlantic City\'s growth. There is development potential here! Buildable lots must be a minimum 7,500 SQFT per lot is required for development, allowing these lots to be consolidated into a single project. Multi-Unit & Mixed-Use Capabilities: With the combined square footage, the property can support up to 10 multi-family units with 20 required parking spaces, or commercial uses on the ground level. This is an incredible opportunity to invest in Atlantic City\'s growing tourism and residential sectors—don\'t miss out on the chance to create a landmark development in this prime development location.