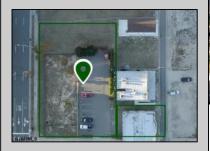

## **COMMENTS**

Totally a strategic and unique property which spans three contiguous lots totaling 17,129 square feet, covering the entire frontage of Pacific Avenue between South Connecticut and Congress Avenues. At this busy intersection, you\'ll find a well-positioned, two-story, 3,900-square-foot building on the corner lot, directly across from the new luxury apartment complex 600 NoBe and the Bella Luxury Condo Tower. Corner Visibility: The fenced-in corner lot at Pacific and South Connecticut—a main access route to the Ocean Resort Casino—boasts high traffic and visibility. Fully Leased Parking Lot: The middle lot serves as a fully leased parking facility, generating steady revenue. Also close to Showboat water park facility. Development-Ready Building Shell: On the right side, the building shell presents endless potential for multi-family, commercial, or mixed-use redevelopment. Strategic Location: Located within the CRDA Tourism District, this site is newly zoned LH-1, opening the door for a range of investment opportunities. Just two blocks from the beach, this property is ideal for capitalizing on Atlantic City\'s growth. There is development potential here! Buildable lots must be a minimum 7,500 SQFT per lot is required for development, allowing these lots to be consolidated into a single project. Multi-Unit & Mixed-Use Capabilities: With the combined square footage, the property can support up to 10 multi-family units with 20 required parking spaces, or commercial uses on the ground level. This is an incredible opportunity to invest in Atlantic City\'s growing tourism and residential sectors—don\'t miss out on the chance to create a landmark development in this prime development location.