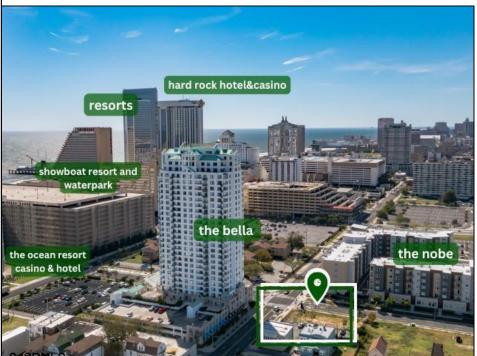

## COMMENTS

Totally a strategic and unique property which spans three contiguous lots totaling 17,129 square feet, covering the entire frontage of Pacific Avenue between South Connecticut and Congress Avenues. At this busy intersection, you\'ll find a well-positioned, two-story, 3,900-square-foot building on the corner lot, directly across from the new luxury apartment complex 600 NoBe and the Bella Luxury Condo Tower. Corner Visibility: The fenced-in corner lot at Pacific and South Connecticut-a main access route to the Ocean Resort Casino-boasts high traffic and visibility. Fully Leased Parking Lot: The middle lot serves as a fully leased parking facility, generating steady revenue. Also close to Showboat water park faciility. Development-Ready Building Shell: On the right side, the building shell presents endless potential for multi-family, commercial, or mixed-use redevelopment. Strategic Location: Located within the CRDA Tourism District, this site is newly zoned LH-1, opening the door for a range of investment opportunities. Just two blocks from the beach, this property is ideal for capitalizing on Atlantic City/'s growth. There is development potential here! Buildable lots must be a minimum 7,500 SQFT per lot is required for development, allowing these lots to be consolidated into a single project. Multi-Unit & Mixed-Use Capabilities: With the combined square footage, the property can support up to 10 multi-family units with 20 required parking spaces, or commercial uses on the ground level. This is an incredible opportunity to invest in Atlantic City\'s growing tourism and residential sectors-don\'t miss out on the chance to create a landmark development in this prime development location.