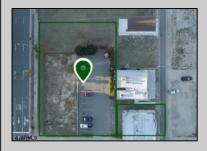

## COMMENTS

Totally a strategic and unique property which spans three contiguous lots totaling 17,129 square feet, covering the entire frontage of Pacific Avenue between South Connecticut and Congress Avenues. At this busy intersection, you\'ll find a well-positioned, two-story, 3,900-square-foot building on the corner lot, directly across from the new luxury apartment complex 600 NoBe and the Bella Luxury Condo Tower. Corner Visibility: The fenced-in corner lot at Pacific and South Connecticut-a main access route to the Ocean Resort Casino-boasts high traffic and visibility. Fully Leased Parking Lot: The middle lot serves as a fully leased parking facility, generating steady revenue. Also close to Showboat water park faciility. Development-Ready Building Shell: On the right side, the building shell presents endless potential for multi-family, commercial, or mixed-use redevelopment. Strategic Location: Located within the CRDA Tourism District, this site is newly zoned LH-1, opening the door for a range of investment opportunities. Just two blocks from the beach, this property is ideal for capitalizing on Atlantic City/'s growth. There is development potential here! Buildable lots must be a minimum 7,500 SQFT per lot is required for development, allowing these lots to be consolidated into a single project. Multi-Unit & Mixed-Use Capabilities: With the combined square footage, the property can support up to 10 multi-family units with 20 required parking spaces, or commercial uses on the ground level. This is an incredible opportunity to invest in Atlantic City\'s growing tourism and residential sectors-don\'t miss out on the chance to create a landmark development in this prime development location.