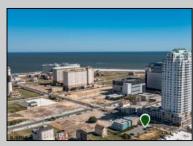

## COMMENTS

Totally a strategic and unique property which spans three contiguous lots totaling 17,129 square feet, covering the entire frontage of Pacific Avenue between South Connecticut and Congress Avenues. At this busy intersection, you\'ll find a well-positioned, two-story, 3,900-square-foot building on the corner lot, directly across from the new luxury apartment complex 600 NoBe and the Bella Luxury Condo Tower. Corner Visibility: The fenced-in corner lot at Pacific and South Connecticut-a main access route to the Ocean Resort Casino-boasts high traffic and visibility. Fully Leased Parking Lot: The middle lot serves as a fully leased parking facility, generating steady revenue. Also close to Showboat water park faciility. Development-Ready Building Shell: On the right side, the building shell presents endless potential for multi-family, commercial, or mixed-use redevelopment. Strategic Location: Located within the CRDA Tourism District, this site is newly zoned LH-1, opening the door for a range of investment opportunities. Just two blocks from the beach, this property is ideal for capitalizing on Atlantic City/'s growth. There is development potential here! Buildable lots must be a minimum 7,500 SQFT per lot is required for development, allowing these lots to be consolidated into a single project. Multi-Unit & Mixed-Use Capabilities: With the combined square footage, the property can support up to 10 multi-family units with 20 required parking spaces, or commercial uses on the ground level. This is an incredible opportunity to invest in Atlantic City\'s growing tourism and residential sectors-don\'t miss out on the chance to create a landmark development in this prime development location.