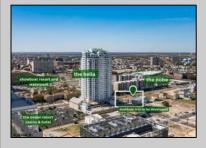

## COMMENTS

Totally a strategic and unique property which spans three contiguous lots totaling 17,129 square feet, covering the entire frontage of Pacific Avenue between South Connecticut and Congress Avenues. At this busy intersection, you\'ll find a well-positioned, two-story, 3,900-square-foot building on the corner lot, directly across from the new luxury apartment complex 600 NoBe and the Bella Luxury Condo Tower. Corner Visibility: The fenced-in corner lot at Pacific and South Connecticut-a main access route to the Ocean Resort Casino-boasts high traffic and visibility. Fully Leased Parking Lot: The middle lot serves as a fully leased parking facility, generating steady revenue. Also close to Showboat water park faciility. Development-Ready Building Shell: On the right side, the building shell presents endless potential for multi-family, commercial, or mixed-use redevelopment. Strategic Location: Located within the CRDA Tourism District, this site is newly zoned LH-1, opening the door for a range of investment opportunities. Just two blocks from the beach, this property is ideal for capitalizing on Atlantic City/'s growth. There is development potential here! Buildable lots must be a minimum 7,500 SQFT per lot is required for development, allowing these lots to be consolidated into a single project. Multi-Unit & Mixed-Use Capabilities: With the combined square footage, the property can support up to 10 multi-family units with 20 required parking spaces, or commercial uses on the ground level. This is an incredible opportunity to invest in Atlantic City\'s growing tourism and residential sectors-don\'t miss out on the chance to create a landmark development in this prime development location.