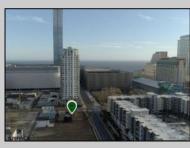

## COMMENTS

Totally a strategic and unique property which spans three contiguous lots totaling 17,129 square feet, covering the entire frontage of Pacific Avenue between South Connecticut and Congress Avenues. At this busy intersection, you\'ll find a well-positioned, two-story, 3,900-square-foot building on the corner lot, directly across from the new luxury apartment complex 600 NoBe and the Bella Luxury Condo Tower. Corner Visibility: The fenced-in corner lot at Pacific and South Connecticut-a main access route to the Ocean Resort Casino-boasts high traffic and visibility. Fully Leased Parking Lot: The middle lot serves as a fully leased parking facility, generating steady revenue. Also close to Showboat water park faciility. Development-Ready Building Shell: On the right side, the building shell presents endless potential for multi-family, commercial, or mixed-use redevelopment. Strategic Location: Located within the CRDA Tourism District, this site is newly zoned LH-1, opening the door for a range of investment opportunities. Just two blocks from the beach, this property is ideal for capitalizing on Atlantic City/'s growth. There is development potential here! Buildable lots must be a minimum 7,500 SQFT per lot is required for development, allowing these lots to be consolidated into a single project. Multi-Unit & Mixed-Use Capabilities: With the combined square footage, the property can support up to 10 multi-family units with 20 required parking spaces, or commercial uses on the ground level. This is an incredible opportunity to invest in Atlantic City\'s growing tourism and residential sectors-don\'t miss out on the chance to create a landmark development in this prime development location.