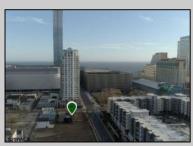

## **COMMENTS**

Totally a strategic and unique property which spans three contiguous lots totaling 17,129 square feet, covering the entire frontage of Pacific Avenue between South Connecticut and Congress Avenues. At this busy intersection, you\'ll find a well-positioned, two-story, 3,900-square-foot building on the corner lot, directly across from the new luxury apartment complex 600 NoBe and the Bella Luxury Condo Tower. Corner Visibility: The fenced-in corner lot at Pacific and South Connecticut—a main access route to the Ocean Resort Casino—boasts high traffic and visibility. Fully Leased Parking Lot: The middle lot serves as a fully leased parking facility, generating steady revenue. Also close to Showboat water park facility. Development-Ready Building Shell: On the right side, the building shell presents endless potential for multi-family, commercial, or mixed-use redevelopment. Strategic Location: Located within the CRDA Tourism District, this site is newly zoned LH-1, opening the door for a range of investment opportunities. Just two blocks from the beach, this property is ideal for capitalizing on Atlantic City\'s growth. There is development potential here! Buildable lots must be a minimum 7,500 SQFT per lot is required for development, allowing these lots to be consolidated into a single project. Multi-Unit & Mixed-Use Capabilities: With the combined square footage, the property can support up to 10 multi-family units with 20 required parking spaces, or commercial uses on the ground level. This is an incredible opportunity to invest in Atlantic City\'s growing tourism and residential sectors—don\'t miss out on the chance to create a landmark development in this prime development location.