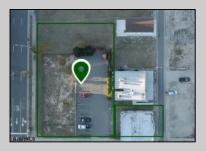

## **COMMENTS**

Totally a strategic and unique property which spans three contiguous lots totaling 17,129 square feet, covering the entire frontage of Pacific Avenue between South Connecticut and Congress Avenues. At this busy intersection, you\'ll find a well-positioned, two-story, 3,900-square-foot building on the corner lot, directly across from the new luxury apartment complex 600 NoBe and the Bella Luxury Condo Tower. Corner Visibility: The fenced-in corner lot at Pacific and South Connecticut—a main access route to the Ocean Resort Casino—boasts high traffic and visibility. Fully Leased Parking Lot: The middle lot serves as a fully leased parking facility, generating steady revenue. Also close to Showboat water park facility. Development-Ready Building Shell: On the right side, the building shell presents endless potential for multi-family, commercial, or mixed-use redevelopment. Strategic Location: Located within the CRDA Tourism District, this site is newly zoned LH-1, opening the door for a range of investment opportunities. Just two blocks from the beach, this property is ideal for capitalizing on Atlantic City\'s growth. There is development potential here! Buildable lots must be a minimum 7,500 SQFT per lot is required for development, allowing these lots to be consolidated into a single project. Multi-Unit & Mixed-Use Capabilities: With the combined square footage, the property can support up to 10 multi-family units with 20 required parking spaces, or commercial uses on the ground level. This is an incredible opportunity to invest in Atlantic City\'s growing tourism and residential sectors—don\'t miss out on the chance to create a landmark development in this prime development location.