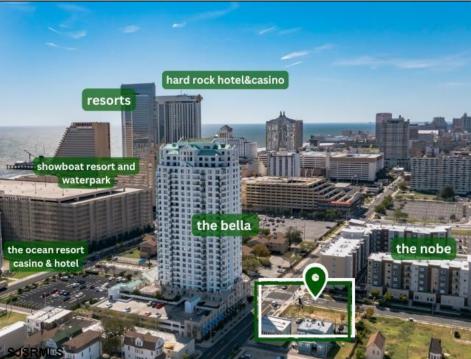

## **COMMENTS**

Totally a strategic and unique property which spans three contiguous lots totaling 17,129 square feet, covering the entire frontage of Pacific Avenue between South Connecticut and Congress Avenues. At this busy intersection, you\'ll find a well-positioned, two-story, 3,900-square-foot building on the corner lot, directly across from the new luxury apartment complex 600 NoBe and the Bella Luxury Condo Tower. Corner Visibility: The fenced-in corner lot at Pacific and South Connecticut—a main access route to the Ocean Resort Casino—boasts high traffic and visibility. Fully Leased Parking Lot: The middle lot serves as a fully leased parking facility, generating steady revenue. Also close to Showboat water park facility. Development-Ready Building Shell: On the right side, the building shell presents endless potential for multi-family, commercial, or mixed-use redevelopment. Strategic Location: Located within the CRDA Tourism District, this site is newly zoned LH-1, opening the door for a range of investment opportunities. Just two blocks from the beach, this property is ideal for capitalizing on Atlantic City\'s growth. There is development potential here! Buildable lots must be a minimum 7,500 SQFT per lot is required for development, allowing these lots to be consolidated into a single project. Multi-Unit & Mixed-Use Capabilities: With the combined square footage, the property can support up to 10 multi-family units with 20 required parking spaces, or commercial uses on the ground level. This is an incredible opportunity to invest in Atlantic City\'s growing tourism and residential sectors—don\'t miss out on the chance to create a landmark development in this prime development location.