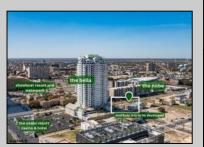

## **COMMENTS**

Totally a strategic and unique property which spans three contiguous lots totaling 17,129 square feet, covering the entire frontage of Pacific Avenue between South Connecticut and Congress Avenues. At this busy intersection, you\'ll find a well-positioned, two-story, 3,900-square-foot building on the corner lot, directly across from the new luxury apartment complex 600 NoBe and the Bella Luxury Condo Tower. Corner Visibility: The fenced-in corner lot at Pacific and South Connecticut—a main access route to the Ocean Resort Casino—boasts high traffic and visibility. Fully Leased Parking Lot: The middle lot serves as a fully leased parking facility, generating steady revenue. Also close to Showboat water park facility. Development-Ready Building Shell: On the right side, the building shell presents endless potential for multi-family, commercial, or mixed-use redevelopment. Strategic Location: Located within the CRDA Tourism District, this site is newly zoned LH-1, opening the door for a range of investment opportunities. Just two blocks from the beach, this property is ideal for capitalizing on Atlantic City\'s growth. There is development potential here! Buildable lots must be a minimum 7,500 SQFT per lot is required for development, allowing these lots to be consolidated into a single project. Multi-Unit & Mixed-Use Capabilities: With the combined square footage, the property can support up to 10 multi-family units with 20 required parking spaces, or commercial uses on the ground level. This is an incredible opportunity to invest in Atlantic City\'s growing tourism and residential sectors—don\'t miss out on the chance to create a landmark development in this prime development location.