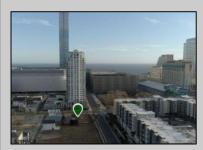

## **COMMENTS**

Totally a strategic and unique property which spans three contiguous lots totaling 17,129 square feet, covering the entire frontage of Pacific Avenue between South Connecticut and Congress Avenues. At this busy intersection, you\'ll find a well-positioned, two-story, 3,900-square-foot building on the corner lot, directly across from the new luxury apartment complex 600 NoBe and the Bella Luxury Condo Tower. Corner Visibility: The fenced-in corner lot at Pacific and South Connecticut—a main access route to the Ocean Resort Casino—boasts high traffic and visibility. Fully Leased Parking Lot: The middle lot serves as a fully leased parking facility, generating steady revenue. Also close to Showboat water park facility. Development-Ready Building Shell: On the right side, the building shell presents endless potential for multi-family, commercial, or mixed-use redevelopment. Strategic Location: Located within the CRDA Tourism District, this site is newly zoned LH-1, opening the door for a range of investment opportunities. Just two blocks from the beach, this property is ideal for capitalizing on Atlantic City\'s growth. There is development potential here! Buildable lots must be a minimum 7,500 SQFT per lot is required for development, allowing these lots to be consolidated into a single project. Multi-Unit & Mixed-Use Capabilities: With the combined square footage, the property can support up to 10 multi-family units with 20 required parking spaces, or commercial uses on the ground level. This is an incredible opportunity to invest in Atlantic City\'s growing tourism and residential sectors—don\'t miss out on the chance to create a landmark development in this prime development location.