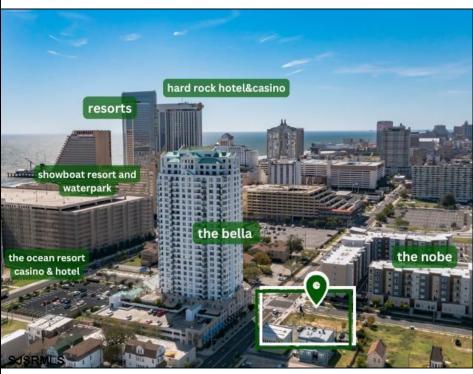

## **COMMENTS**

Totally a strategic and unique property which spans three contiguous lots totaling 17,129 square feet, covering the entire frontage of Pacific Avenue between South Connecticut and Congress Avenues. At this busy intersection, you\'ll find a well-positioned, two-story, 3,900-square-foot building on the corner lot, directly across from the new luxury apartment complex 600 NoBe and the Bella Luxury Condo Tower. Corner Visibility: The fenced-in corner lot at Pacific and South Connecticut—a main access route to the Ocean Resort Casino—boasts high traffic and visibility. Fully Leased Parking Lot: The middle lot serves as a fully leased parking facility, generating steady revenue. Also close to Showboat water park facility. Development-Ready Building Shell: On the right side, the building shell presents endless potential for multi-family, commercial, or mixed-use redevelopment. Strategic Location: Located within the CRDA Tourism District, this site is newly zoned LH-1, opening the door for a range of investment opportunities. Just two blocks from the beach, this property is ideal for capitalizing on Atlantic City\'s growth. There is development potential here! Buildable lots must be a minimum 7,500 SQFT per lot is required for development, allowing these lots to be consolidated into a single project. Multi-Unit & Mixed-Use Capabilities: With the combined square footage, the property can support up to 10 multi-family units with 20 required parking spaces, or commercial uses on the ground level. This is an incredible opportunity to invest in Atlantic City\'s growing tourism and residential sectors—don\'t miss out on the chance to create a landmark development in this prime development location.