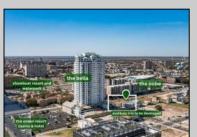

## **COMMENTS**

Totally a strategic and unique property which spans three contiguous lots totaling 17,129 square feet, covering the entire frontage of Pacific Avenue between South Connecticut and Congress Avenues. At this busy intersection, you\'ll find a well-positioned, two-story, 3,900-square-foot building on the corner lot, directly across from the new luxury apartment complex 600 NoBe and the Bella Luxury Condo Tower. Corner Visibility: The fenced-in corner lot at Pacific and South Connecticut—a main access route to the Ocean Resort Casino—boasts high traffic and visibility. Fully Leased Parking Lot: The middle lot serves as a fully leased parking facility, generating steady revenue. Also close to Showboat water park facility. Development-Ready Building Shell: On the right side, the building shell presents endless potential for multi-family, commercial, or mixed-use redevelopment. Strategic Location: Located within the CRDA Tourism District, this site is newly zoned LH-1, opening the door for a range of investment opportunities. Just two blocks from the beach, this property is ideal for capitalizing on Atlantic City\'s growth. There is development potential here! Buildable lots must be a minimum 7,500 SQFT per lot is required for development, allowing these lots to be consolidated into a single project. Multi-Unit & Mixed-Use Capabilities: With the combined square footage, the property can support up to 10 multi-family units with 20 required parking spaces, or commercial uses on the ground level. This is an incredible opportunity to invest in Atlantic City\'s growing tourism and residential sectors—don\'t miss out on the chance to create a landmark development in this prime development location.