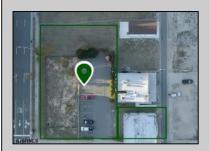

## **COMMENTS**

Totally a strategic and unique property which spans three contiguous lots totaling 17,129 square feet, covering the entire frontage of Pacific Avenue between South Connecticut and Congress Avenues. At this busy intersection, you\'ll find a well-positioned, two-story, 3,900-square-foot building on the corner lot, directly across from the new luxury apartment complex 600 NoBe and the Bella Luxury Condo Tower. Corner Visibility: The fenced-in corner lot at Pacific and South Connecticut—a main access route to the Ocean Resort Casino—boasts high traffic and visibility. Fully Leased Parking Lot: The middle lot serves as a fully leased parking facility, generating steady revenue. Also close to Showboat water park facility. Development-Ready Building Shell: On the right side, the building shell presents endless potential for multi-family, commercial, or mixed-use redevelopment. Strategic Location: Located within the CRDA Tourism District, this site is newly zoned LH-1, opening the door for a range of investment opportunities. Just two blocks from the beach, this property is ideal for capitalizing on Atlantic City\'s growth. There is development potential here! Buildable lots must be a minimum 7,500 SQFT per lot is required for development, allowing these lots to be consolidated into a single project. Multi-Unit & Mixed-Use Capabilities: With the combined square footage, the property can support up to 10 multi-family units with 20 required parking spaces, or commercial uses on the ground level. This is an incredible opportunity to invest in Atlantic City\'s growing tourism and residential sectors—don\'t miss out on the chance to create a landmark development in this prime development location.