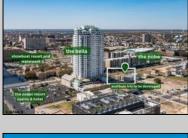

## **COMMENTS**

Totally a strategic and unique property which spans three contiguous lots totaling 17,129 square feet, covering the entire frontage of Pacific Avenue between South Connecticut and Congress Avenues. At this busy intersection, you\'ll find a well-positioned, two-story, 3,900-square-foot building on the corner lot, directly across from the new luxury apartment complex 600 NoBe and the Bella Luxury Condo Tower. Corner Visibility: The fenced-in corner lot at Pacific and South Connecticut—a main access route to the Ocean Resort Casino—boasts high traffic and visibility. Fully Leased Parking Lot: The middle lot serves as a fully leased parking facility, generating steady revenue. Also close to Showboat water park facility. Development-Ready Building Shell: On the right side, the building shell presents endless potential for multi-family, commercial, or mixed-use redevelopment. Strategic Location: Located within the CRDA Tourism District, this site is newly zoned LH-1, opening the door for a range of investment opportunities. Just two blocks from the beach, this property is ideal for capitalizing on Atlantic City\'s growth. There is development potential here! Buildable lots must be a minimum 7,500 SQFT per lot is required for development, allowing these lots to be consolidated into a single project. Multi-Unit & Mixed-Use Capabilities: With the combined square footage, the property can support up to 10 multi-family units with 20 required parking spaces, or commercial uses on the ground level. This is an incredible opportunity to invest in Atlantic City\'s growing tourism and residential sectors—don\'t miss out on the chance to create a landmark development in this prime development location.