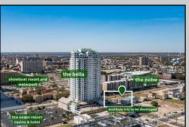

## **COMMENTS**

Totally a strategic and unique property which spans three contiguous lots totaling 17,129 square feet, covering the entire frontage of Pacific Avenue between South Connecticut and Congress Avenues. At this busy intersection, you\'ll find a well-positioned, two-story, 3,900-square-foot building on the corner lot, directly across from the new luxury apartment complex 600 NoBe and the Bella Luxury Condo Tower. Corner Visibility: The fenced-in corner lot at Pacific and South Connecticut—a main access route to the Ocean Resort Casino—boasts high traffic and visibility. Fully Leased Parking Lot: The middle lot serves as a fully leased parking facility, generating steady revenue. Also close to Showboat water park facility. Development-Ready Building Shell: On the right side, the building shell presents endless potential for multi-family, commercial, or mixed-use redevelopment. Strategic Location: Located within the CRDA Tourism District, this site is newly zoned LH-1, opening the door for a range of investment opportunities. Just two blocks from the beach, this property is ideal for capitalizing on Atlantic City\'s growth. There is development potential here! Buildable lots must be a minimum 7,500 SQFT per lot is required for development, allowing these lots to be consolidated into a single project. Multi-Unit & Mixed-Use Capabilities: With the combined square footage, the property can support up to 10 multi-family units with 20 required parking spaces, or commercial uses on the ground level. This is an incredible opportunity to invest in Atlantic City\'s growing tourism and residential sectors—don\'t miss out on the chance to create a landmark development in this prime development location.