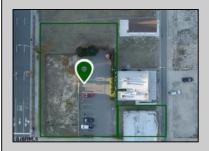

## **COMMENTS**

Totally a strategic and unique property which spans three contiguous lots totaling 17,129 square feet, covering the entire frontage of Pacific Avenue between South Connecticut and Congress Avenues. At this busy intersection, you\'ll find a well-positioned, two-story, 3,900-square-foot building on the corner lot, directly across from the new luxury apartment complex 600 NoBe and the Bella Luxury Condo Tower. Corner Visibility: The fenced-in corner lot at Pacific and South Connecticut—a main access route to the Ocean Resort Casino—boasts high traffic and visibility. Fully Leased Parking Lot: The middle lot serves as a fully leased parking facility, generating steady revenue. Also close to Showboat water park facility. Development-Ready Building Shell: On the right side, the building shell presents endless potential for multi-family, commercial, or mixed-use redevelopment. Strategic Location: Located within the CRDA Tourism District, this site is newly zoned LH-1, opening the door for a range of investment opportunities. Just two blocks from the beach, this property is ideal for capitalizing on Atlantic City\'s growth. There is development potential here! Buildable lots must be a minimum 7,500 SQFT per lot is required for development, allowing these lots to be consolidated into a single project. Multi-Unit & Mixed-Use Capabilities: With the combined square footage, the property can support up to 10 multi-family units with 20 required parking spaces, or commercial uses on the ground level. This is an incredible opportunity to invest in Atlantic City\'s growing tourism and residential sectors—don\'t miss out on the chance to create a landmark development in this prime development location.