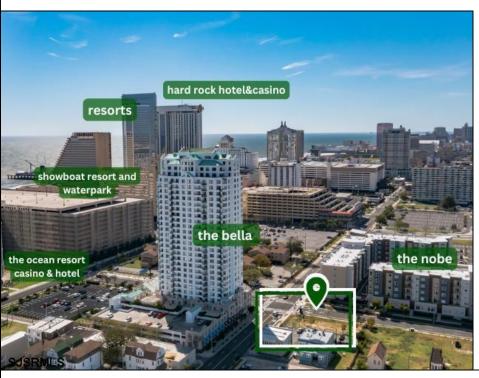

## **COMMENTS**

Totally a strategic and unique property which spans three contiguous lots totaling 17,129 square feet, covering the entire frontage of Pacific Avenue between South Connecticut and Congress Avenues. At this busy intersection, you\'ll find a well-positioned, two-story, 3,900-square-foot building on the corner lot, directly across from the new luxury apartment complex 600 NoBe and the Bella Luxury Condo Tower. Corner Visibility: The fenced-in corner lot at Pacific and South Connecticut—a main access route to the Ocean Resort Casino—boasts high traffic and visibility. Fully Leased Parking Lot: The middle lot serves as a fully leased parking facility, generating steady revenue. Also close to Showboat water park facility. Development-Ready Building Shell: On the right side, the building shell presents endless potential for multi-family, commercial, or mixed-use redevelopment. Strategic Location: Located within the CRDA Tourism District, this site is newly zoned LH-1, opening the door for a range of investment opportunities. Just two blocks from the beach, this property is ideal for capitalizing on Atlantic City\'s growth. There is development potential here! Buildable lots must be a minimum 7,500 SQFT per lot is required for development, allowing these lots to be consolidated into a single project. Multi-Unit & Mixed-Use Capabilities: With the combined square footage, the property can support up to 10 multi-family units with 20 required parking spaces, or commercial uses on the ground level. This is an incredible opportunity to invest in Atlantic City\'s growing tourism and residential sectors—don\'t miss out on the chance to create a landmark development in this prime development location.