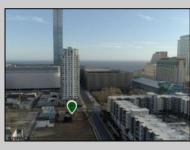

## COMMENTS

Totally a strategic and unique property which spans three contiguous lots totaling 17,129 square feet, covering the entire frontage of Pacific Avenue between South Connecticut and Congress Avenues. At this busy intersection, you\'ll find a well-positioned, two-story, 3,900-square-foot building on the corner lot, directly across from the new luxury apartment complex 600 NoBe and the Bella Luxury Condo Tower. Corner Visibility: The fenced-in corner lot at Pacific and South Connecticut-a main access route to the Ocean Resort Casino-boasts high traffic and visibility. Fully Leased Parking Lot: The middle lot serves as a fully leased parking facility, generating steady revenue. Also close to Showboat water park faciility. Development-Ready Building Shell: On the right side, the building shell presents endless potential for multi-family, commercial, or mixed-use redevelopment. Strategic Location: Located within the CRDA Tourism District, this site is newly zoned LH-1, opening the door for a range of investment opportunities. Just two blocks from the beach, this property is ideal for capitalizing on Atlantic City/'s growth. There is development potential here! Buildable lots must be a minimum 7,500 SQFT per lot is required for development, allowing these lots to be consolidated into a single project. Multi-Unit & Mixed-Use Capabilities: With the combined square footage, the property can support up to 10 multi-family units with 20 required parking spaces, or commercial uses on the ground level. This is an incredible opportunity to invest in Atlantic City\'s growing tourism and residential sectors-don\'t miss out on the chance to create a landmark development in this prime development location.