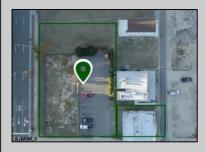

## COMMENTS

Totally a strategic and unique property which spans three contiguous lots totaling 17,129 square feet, covering the entire frontage of Pacific Avenue between South Connecticut and Congress Avenues. At this busy intersection, you\'ll find a well-positioned, two-story, 3,900-square-foot building on the corner lot, directly across from the new luxury apartment complex 600 NoBe and the Bella Luxury Condo Tower. Corner Visibility: The fenced-in corner lot at Pacific and South Connecticut-a main access route to the Ocean Resort Casino-boasts high traffic and visibility. Fully Leased Parking Lot: The middle lot serves as a fully leased parking facility, generating steady revenue. Also close to Showboat water park faciility. Development-Ready Building Shell: On the right side, the building shell presents endless potential for multi-family, commercial, or mixed-use redevelopment. Strategic Location: Located within the CRDA Tourism District, this site is newly zoned LH-1, opening the door for a range of investment opportunities. Just two blocks from the beach, this property is ideal for capitalizing on Atlantic City/'s growth. There is development potential here! Buildable lots must be a minimum 7,500 SQFT per lot is required for development, allowing these lots to be consolidated into a single project. Multi-Unit & Mixed-Use Capabilities: With the combined square footage, the property can support up to 10 multi-family units with 20 required parking spaces, or commercial uses on the ground level. This is an incredible opportunity to invest in Atlantic City\'s growing tourism and residential sectors-don\'t miss out on the chance to create a landmark development in this prime development location.