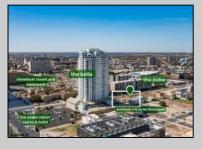

## COMMENTS

Totally a strategic and unique property which spans three contiguous lots totaling 17,129 square feet, covering the entire frontage of Pacific Avenue between South Connecticut and Congress Avenues. At this busy intersection, you\'ll find a well-positioned, two-story, 3,900-square-foot building on the corner lot, directly across from the new luxury apartment complex 600 NoBe and the Bella Luxury Condo Tower. Corner Visibility: The fenced-in corner lot at Pacific and South Connecticut-a main access route to the Ocean Resort Casino-boasts high traffic and visibility. Fully Leased Parking Lot: The middle lot serves as a fully leased parking facility, generating steady revenue. Also close to Showboat water park faciility. Development-Ready Building Shell: On the right side, the building shell presents endless potential for multi-family, commercial, or mixed-use redevelopment. Strategic Location: Located within the CRDA Tourism District, this site is newly zoned LH-1, opening the door for a range of investment opportunities. Just two blocks from the beach, this property is ideal for capitalizing on Atlantic City/'s growth. There is development potential here! Buildable lots must be a minimum 7,500 SQFT per lot is required for development, allowing these lots to be consolidated into a single project. Multi-Unit & Mixed-Use Capabilities: With the combined square footage, the property can support up to 10 multi-family units with 20 required parking spaces, or commercial uses on the ground level. This is an incredible opportunity to invest in Atlantic City\'s growing tourism and residential sectors-don\'t miss out on the chance to create a landmark development in this prime development location.