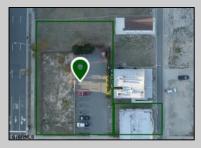

Berger Realty, Inc. 3160 Asbury Avenue Ocean City, NJ 08226 1-877-237-4371 / 609-399-0076 info@bergerrealty.com

Asking \$1,200,000.00

Totally a strategic and unique property which spans three contiguous lots totaling 17,129 square feet, covering the entire frontage of Pacific Avenue between South Connecticut and Congress Avenues. At this busy intersection, you\'ll find a well-positioned, two-story, 3,900-square-foot building on the corner lot, directly across from the new luxury apartment complex 600 NoBe and the Bella Luxury Condo Tower. Corner Visibility: The fenced-in corner lot at Pacific and South Connecticut—a main access route to the Ocean Resort Casino—boasts high traffic and visibility. Fully Leased Parking Lot: The middle lot serves as a fully leased parking facility, generating steady revenue. Also close to Showboat water park facility. Development-Ready Building Shell: On the right side, the building shell presents endless potential for multi-family, commercial, or mixed-use redevelopment. Strategic Location: Located within the CRDA Tourism District, this site is newly zoned LH-1, opening the door for a range of investment opportunities. Just two blocks from the beach, this property is ideal for capitalizing on Atlantic City\'s growth. There is development potential here! Buildable lots must be a minimum 7,500 SQFT per lot is required for development, allowing these lots to be consolidated into a single project. Multi-Unit & Mixed-Use Capabilities: With the combined square footage, the property can support up to 10 multi-family units with 20 required parking spaces, or commercial uses on the ground level. This is an incredible opportunity to invest in Atlantic City\'s growing tourism and residential sectors—don\'t miss out on the chance to create a landmark development in this prime development location.