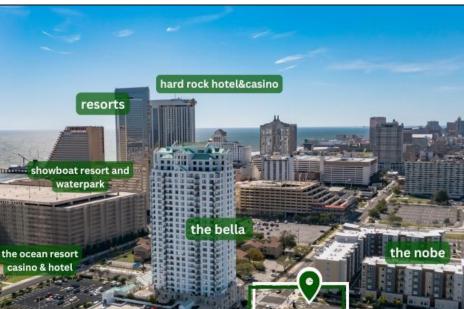

Berger Realty, Inc. 3160 Asbury Avenue Ocean City, NJ 08226 1-877-237-4371 / 609-399-0076 info@bergerrealty.com

Asking \$1,200,000.00

Totally a strategic and unique property which spans three contiguous lots totaling 17,129 square feet, covering the entire frontage of Pacific Avenue between South Connecticut and Congress Avenues. At this busy intersection, you\'ll find a well-positioned, two-story, 3,900-square-foot building on the corner lot, directly across from the new luxury apartment complex 600 NoBe and the Bella Luxury Condo Tower. Corner Visibility: The fenced-in corner lot at Pacific and South Connecticut—a main access route to the Ocean Resort Casino—boasts high traffic and visibility. Fully Leased Parking Lot: The middle lot serves as a fully leased parking facility, generating steady revenue. Also close to Showboat water park facility. Development-Ready Building Shell: On the right side, the building shell presents endless potential for multi-family, commercial, or mixed-use redevelopment. Strategic Location: Located within the CRDA Tourism District, this site is newly zoned LH-1, opening the door for a range of investment opportunities. Just two blocks from the beach, this property is ideal for capitalizing on Atlantic City\'s growth. There is development potential here! Buildable lots must be a minimum 7,500 SQFT per lot is required for development, allowing these lots to be consolidated into a single project. Multi-Unit & Mixed-Use Capabilities: With the combined square footage, the property can support up to 10 multi-family units with 20 required parking spaces, or commercial uses on the ground level. This is an incredible opportunity to invest in Atlantic City\'s growing tourism and residential sectors—don\'t miss out on the chance to create a landmark development in this prime development location.