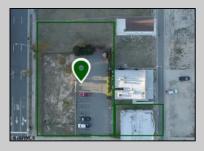

## COMMENTS

Totally a strategic and unique property which spans three contiguous lots totaling 17,129 square feet, covering the entire frontage of Pacific Avenue between South Connecticut and Congress Avenues. At this busy intersection, you\'ll find a well-positioned, two-story, 3,900-square-foot building on the corner lot, directly across from the new luxury apartment complex 600 NoBe and the Bella Luxury Condo Tower. Corner Visibility: The fenced-in corner lot at Pacific and South Connecticut-a main access route to the Ocean Resort Casino-boasts high traffic and visibility. Fully Leased Parking Lot: The middle lot serves as a fully leased parking facility, generating steady revenue. Also close to Showboat water park faciility. Development-Ready Building Shell: On the right side, the building shell presents endless potential for multi-family, commercial, or mixed-use redevelopment. Strategic Location: Located within the CRDA Tourism District, this site is newly zoned LH-1, opening the door for a range of investment opportunities. Just two blocks from the beach, this property is ideal for capitalizing on Atlantic City/'s growth. There is development potential here! Buildable lots must be a minimum 7,500 SQFT per lot is required for development, allowing these lots to be consolidated into a single project. Multi-Unit & Mixed-Use Capabilities: With the combined square footage, the property can support up to 10 multi-family units with 20 required parking spaces, or commercial uses on the ground level. This is an incredible opportunity to invest in Atlantic City\'s growing tourism and residential sectors-don\'t miss out on the chance to create a landmark development in this prime development location.