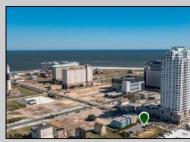

## COMMENTS

Totally a strategic and unique property which spans three contiguous lots totaling 17,129 square feet, covering the entire frontage of Pacific Avenue between South Connecticut and Congress Avenues. At this busy intersection, you\'ll find a well-positioned, two-story, 3,900-square-foot building on the corner lot, directly across from the new luxury apartment complex 600 NoBe and the Bella Luxury Condo Tower. Corner Visibility: The fenced-in corner lot at Pacific and South Connecticut-a main access route to the Ocean Resort Casino-boasts high traffic and visibility. Fully Leased Parking Lot: The middle lot serves as a fully leased parking facility, generating steady revenue. Also close to Showboat water park faciility. Development-Ready Building Shell: On the right side, the building shell presents endless potential for multi-family, commercial, or mixed-use redevelopment. Strategic Location: Located within the CRDA Tourism District, this site is newly zoned LH-1, opening the door for a range of investment opportunities. Just two blocks from the beach, this property is ideal for capitalizing on Atlantic City/'s growth. There is development potential here! Buildable lots must be a minimum 7,500 SQFT per lot is required for development, allowing these lots to be consolidated into a single project. Multi-Unit & Mixed-Use Capabilities: With the combined square footage, the property can support up to 10 multi-family units with 20 required parking spaces, or commercial uses on the ground level. This is an incredible opportunity to invest in Atlantic City\'s growing tourism and residential sectors-don\'t miss out on the chance to create a landmark development in this prime development location.