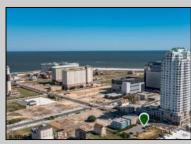

## COMMENTS

Totally a strategic and unique property which spans three contiguous lots totaling 17,129 square feet, covering the entire frontage of Pacific Avenue between South Connecticut and Congress Avenues. At this busy intersection, you\'ll find a well-positioned, two-story, 3,900-square-foot building on the corner lot, directly across from the new luxury apartment complex 600 NoBe and the Bella Luxury Condo Tower. Corner Visibility: The fenced-in corner lot at Pacific and South Connecticut—a main access route to the Ocean Resort Casino—boasts high traffic and visibility. Fully Leased Parking Lot: The middle lot serves as a fully leased parking facility, generating steady revenue. Also close to Showboat water park faciility. Development-Ready Building Shell: On the right side, the building shell presents endless potential for multi-family, commercial, or mixed-use redevelopment. Strategic Location: Located within the CRDA Tourism District, this site is newly zoned LH-1, opening the door for a range of investment opportunities. Just two blocks from the beach, this property is ideal for capitalizing on Atlantic City\'s growth. There is development potential here! Buildable lots must be a minimum 7,500 SQFT per lot is required for development, allowing these lots to be consolidated into a single project. Multi-Unit & Mixed-Use Capabilities: With the combined square footage, the property can support up to 10 multi-family units with 20 required parking spaces, or commercial uses on the ground level. This is an incredible opportunity to invest in Atlantic City\'s growing tourism and residential sectors-don\'t miss out on the chance to create a landmark development in this prime development location.