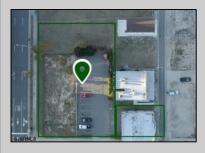

## COMMENTS

Totally a strategic and unique property which spans three contiguous lots totaling 17,129 square feet, covering the entire frontage of Pacific Avenue between South Connecticut and Congress Avenues. At this busy intersection, you\'ll find a well-positioned, two-story, 3,900-square-foot building on the corner lot, directly across from the new luxury apartment complex 600 NoBe and the Bella Luxury Condo Tower. Corner Visibility: The fenced-in corner lot at Pacific and South Connecticut—a main access route to the Ocean Resort Casino—boasts high traffic and visibility. Fully Leased Parking Lot: The middle lot serves as a fully leased parking facility, generating steady revenue. Also close to Showboat water park faciility. Development-Ready Building Shell: On the right side, the building shell presents endless potential for multi-family, commercial, or mixed-use redevelopment. Strategic Location: Located within the CRDA Tourism District, this site is newly zoned LH-1, opening the door for a range of investment opportunities. Just two blocks from the beach, this property is ideal for capitalizing on Atlantic City\'s growth. There is development potential here! Buildable lots must be a minimum 7,500 SQFT per lot is required for development, allowing these lots to be consolidated into a single project. Multi-Unit & Mixed-Use Capabilities: With the combined square footage, the property can support up to 10 multi-family units with 20 required parking spaces, or commercial uses on the ground level. This is an incredible opportunity to invest in Atlantic City\'s growing tourism and residential sectors-don\'t miss out on the chance to create a landmark development in this prime development location.