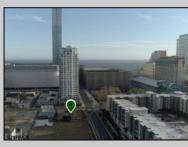

## COMMENTS

Totally a strategic and unique property which spans three contiguous lots totaling 17,129 square feet, covering the entire frontage of Pacific Avenue between South Connecticut and Congress Avenues. At this busy intersection, you\'ll find a well-positioned, two-story, 3,900-square-foot building on the corner lot, directly across from the new luxury apartment complex 600 NoBe and the Bella Luxury Condo Tower. Corner Visibility: The fenced-in corner lot at Pacific and South Connecticut—a main access route to the Ocean Resort Casino—boasts high traffic and visibility. Fully Leased Parking Lot: The middle lot serves as a fully leased parking facility, generating steady revenue. Also close to Showboat water park faciility. Development-Ready Building Shell: On the right side, the building shell presents endless potential for multi-family, commercial, or mixed-use redevelopment. Strategic Location: Located within the CRDA Tourism District, this site is newly zoned LH-1, opening the door for a range of investment opportunities. Just two blocks from the beach, this property is ideal for capitalizing on Atlantic City\'s growth. There is development potential here! Buildable lots must be a minimum 7,500 SQFT per lot is required for development, allowing these lots to be consolidated into a single project. Multi-Unit & Mixed-Use Capabilities: With the combined square footage, the property can support up to 10 multi-family units with 20 required parking spaces, or commercial uses on the ground level. This is an incredible opportunity to invest in Atlantic City\'s growing tourism and residential sectors-don\'t miss out on the chance to create a landmark development in this prime development location.