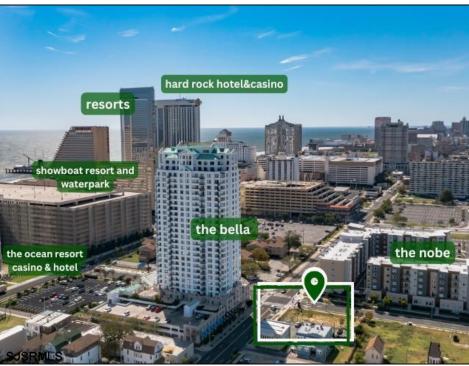

## **COMMENTS**

Totally a strategic and unique property which spans three contiguous lots totaling 17,129 square feet, covering the entire frontage of Pacific Avenue between South Connecticut and Congress Avenues. At this busy intersection, you\'ll find a well-positioned, two-story, 3,900-square-foot building on the corner lot, directly across from the new luxury apartment complex 600 NoBe and the Bella Luxury Condo Tower. Corner Visibility: The fenced-in corner lot at Pacific and South Connecticut—a main access route to the Ocean Resort Casino—boasts high traffic and visibility. Fully Leased Parking Lot: The middle lot serves as a fully leased parking facility, generating steady revenue. Also close to Showboat water park facility. Development-Ready Building Shell: On the right side, the building shell presents endless potential for multi-family, commercial, or mixed-use redevelopment. Strategic Location: Located within the CRDA Tourism District, this site is newly zoned LH-1, opening the door for a range of investment opportunities. Just two blocks from the beach, this property is ideal for capitalizing on Atlantic City\'s growth. There is development potential here! Buildable lots must be a minimum 7,500 SQFT per lot is required for development, allowing these lots to be consolidated into a single project. Multi-Unit & Mixed-Use Capabilities: With the combined square footage, the property can support up to 10 multi-family units with 20 required parking spaces, or commercial uses on the ground level. This is an incredible opportunity to invest in Atlantic City\'s growing tourism and residential sectors—don\'t miss out on the chance to create a landmark development in this prime development location.