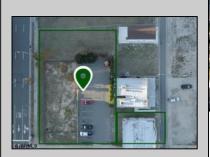

## **COMMENTS**

Totally a strategic and unique property which spans three contiguous lots totaling 17,129 square feet, covering the entire frontage of Pacific Avenue between South Connecticut and Congress Avenues. At this busy intersection, you\'ll find a well-positioned, two-story, 3,900-square-foot building on the corner lot, directly across from the new luxury apartment complex 600 NoBe and the Bella Luxury Condo Tower. Corner Visibility: The fenced-in corner lot at Pacific and South Connecticut—a main access route to the Ocean Resort Casino—boasts high traffic and visibility. Fully Leased Parking Lot: The middle lot serves as a fully leased parking facility, generating steady revenue. Also close to Showboat water park facility. Development-Ready Building Shell: On the right side, the building shell presents endless potential for multi-family, commercial, or mixed-use redevelopment. Strategic Location: Located within the CRDA Tourism District, this site is newly zoned LH-1, opening the door for a range of investment opportunities. Just two blocks from the beach, this property is ideal for capitalizing on Atlantic City\'s growth. There is development potential here! Buildable lots must be a minimum 7,500 SQFT per lot is required for development, allowing these lots to be consolidated into a single project. Multi-Unit & Mixed-Use Capabilities: With the combined square footage, the property can support up to 10 multi-family units with 20 required parking spaces, or commercial uses on the ground level. This is an incredible opportunity to invest in Atlantic City\'s growing tourism and residential sectors—don\'t miss out on the chance to create a landmark development in this prime development location.