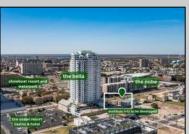

## **COMMENTS**

Totally a strategic and unique property which spans three contiguous lots totaling 17,129 square feet, covering the entire frontage of Pacific Avenue between South Connecticut and Congress Avenues. At this busy intersection, you\'ll find a well-positioned, two-story, 3,900-square-foot building on the corner lot, directly across from the new luxury apartment complex 600 NoBe and the Bella Luxury Condo Tower. Corner Visibility: The fenced-in corner lot at Pacific and South Connecticut—a main access route to the Ocean Resort Casino—boasts high traffic and visibility. Fully Leased Parking Lot: The middle lot serves as a fully leased parking facility, generating steady revenue. Also close to Showboat water park facility. Development-Ready Building Shell: On the right side, the building shell presents endless potential for multi-family, commercial, or mixed-use redevelopment. Strategic Location: Located within the CRDA Tourism District, this site is newly zoned LH-1, opening the door for a range of investment opportunities. Just two blocks from the beach, this property is ideal for capitalizing on Atlantic City\'s growth. There is development potential here! Buildable lots must be a minimum 7,500 SQFT per lot is required for development, allowing these lots to be consolidated into a single project. Multi-Unit & Mixed-Use Capabilities: With the combined square footage, the property can support up to 10 multi-family units with 20 required parking spaces, or commercial uses on the ground level. This is an incredible opportunity to invest in Atlantic City\'s growing tourism and residential sectors—don\'t miss out on the chance to create a landmark development in this prime development location.