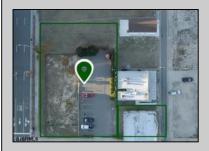

Ocean 17 1670 Boardwalk Ocean City, NJ 08226 609-391-0500 REALTOR

Asking \$1,200,000.00

☑ oc17@BergerRealty.com

Totally a strategic and unique property which spans three contiguous lots totaling 17,129 square feet, covering the entire frontage of Pacific Avenue between South Connecticut and Congress Avenues. At this busy intersection, you\'ll find a well-positioned, two-story, 3,900-square-foot building on the corner lot, directly across from the new luxury apartment complex 600 NoBe and the Bella Luxury Condo Tower. Corner Visibility: The fenced-in corner lot at Pacific and South Connecticut—a main access route to the Ocean Resort Casino—boasts high traffic and visibility. Fully Leased Parking Lot: The middle lot serves as a fully leased parking facility, generating steady revenue. Also close to Showboat water park facility. Development-Ready Building Shell: On the right side, the building shell presents endless potential for multi-family, commercial, or mixed-use redevelopment. Strategic Location: Located within the CRDA Tourism District, this site is newly zoned LH-1, opening the door for a range of investment opportunities. Just two blocks from the beach, this property is ideal for capitalizing on Atlantic City\'s growth. There is development potential here! Buildable lots must be a minimum 7,500 SQFT per lot is required for development, allowing these lots to be consolidated into a single project. Multi-Unit & Mixed-Use Capabilities: With the combined square footage, the property can support up to 10 multi-family units with 20 required parking spaces, or commercial uses on the ground level. This is an incredible opportunity to invest in Atlantic City\'s growing tourism and residential sectors—don\'t miss out on the chance to create a landmark development in this prime development location.