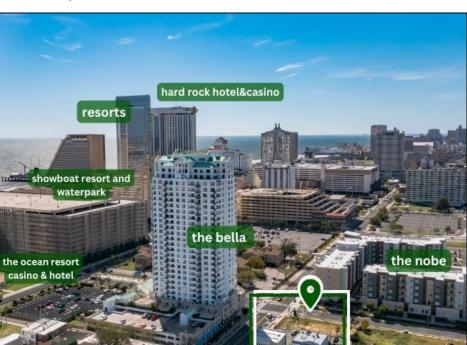

Ocean 17 1670 Boardwalk Ocean City, NJ 08226 609-391-0500 REALTOR

Asking \$1,200,000.00

☑ oc17@BergerRealty.com

Totally a strategic and unique property which spans three contiguous lots totaling 17,129 square feet, covering the entire frontage of Pacific Avenue between South Connecticut and Congress Avenues. At this busy intersection, you\'ll find a well-positioned, two-story, 3,900-square-foot building on the corner lot, directly across from the new luxury apartment complex 600 NoBe and the Bella Luxury Condo Tower. Corner Visibility: The fenced-in corner lot at Pacific and South Connecticut—a main access route to the Ocean Resort Casino—boasts high traffic and visibility. Fully Leased Parking Lot: The middle lot serves as a fully leased parking facility, generating steady revenue. Also close to Showboat water park facility. Development-Ready Building Shell: On the right side, the building shell presents endless potential for multi-family, commercial, or mixed-use redevelopment. Strategic Location: Located within the CRDA Tourism District, this site is newly zoned LH-1, opening the door for a range of investment opportunities. Just two blocks from the beach, this property is ideal for capitalizing on Atlantic City\'s growth. There is development potential here! Buildable lots must be a minimum 7,500 SQFT per lot is required for development, allowing these lots to be consolidated into a single project. Multi-Unit & Mixed-Use Capabilities: With the combined square footage, the property can support up to 10 multi-family units with 20 required parking spaces, or commercial uses on the ground level. This is an incredible opportunity to invest in Atlantic City\'s growing tourism and residential sectors—don\'t miss out on the chance to create a landmark development in this prime development location.