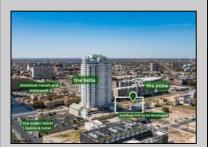

Ocean 17 1670 Boardwalk Ocean City, NJ 08226 609-391-0500 REALTOR

Asking \$1,200,000.00

☑ oc17@BergerRealty.com

Totally a strategic and unique property which spans three contiguous lots totaling 17,129 square feet, covering the entire frontage of Pacific Avenue between South Connecticut and Congress Avenues. At this busy intersection, you\'ll find a well-positioned, two-story, 3,900-square-foot building on the corner lot, directly across from the new luxury apartment complex 600 NoBe and the Bella Luxury Condo Tower. Corner Visibility: The fenced-in corner lot at Pacific and South Connecticut—a main access route to the Ocean Resort Casino—boasts high traffic and visibility. Fully Leased Parking Lot: The middle lot serves as a fully leased parking facility, generating steady revenue. Also close to Showboat water park facility. Development-Ready Building Shell: On the right side, the building shell presents endless potential for multi-family, commercial, or mixed-use redevelopment. Strategic Location: Located within the CRDA Tourism District, this site is newly zoned LH-1, opening the door for a range of investment opportunities. Just two blocks from the beach, this property is ideal for capitalizing on Atlantic City\'s growth. There is development potential here! Buildable lots must be a minimum 7,500 SQFT per lot is required for development, allowing these lots to be consolidated into a single project. Multi-Unit & Mixed-Use Capabilities: With the combined square footage, the property can support up to 10 multi-family units with 20 required parking spaces, or commercial uses on the ground level. This is an incredible opportunity to invest in Atlantic City\'s growing tourism and residential sectors—don\'t miss out on the chance to create a landmark development in this prime development location.