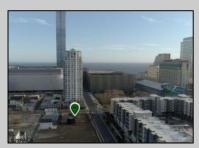

## **COMMENTS**

Totally a strategic and unique property which spans three contiguous lots totaling 17,129 square feet, covering the entire frontage of Pacific Avenue between South Connecticut and Congress Avenues. At this busy intersection, you\'ll find a well-positioned, two-story, 3,900-square-foot building on the corner lot, directly across from the new luxury apartment complex 600 NoBe and the Bella Luxury Condo Tower. Corner Visibility: The fenced-in corner lot at Pacific and South Connecticut—a main access route to the Ocean Resort Casino—boasts high traffic and visibility. Fully Leased Parking Lot: The middle lot serves as a fully leased parking facility, generating steady revenue. Also close to Showboat water park facility. Development-Ready Building Shell: On the right side, the building shell presents endless potential for multi-family, commercial, or mixed-use redevelopment. Strategic Location: Located within the CRDA Tourism District, this site is newly zoned LH-1, opening the door for a range of investment opportunities. Just two blocks from the beach, this property is ideal for capitalizing on Atlantic City\'s growth. There is development potential here! Buildable lots must be a minimum 7,500 SQFT per lot is required for development, allowing these lots to be consolidated into a single project. Multi-Unit & Mixed-Use Capabilities: With the combined square footage, the property can support up to 10 multi-family units with 20 required parking spaces, or commercial uses on the ground level. This is an incredible opportunity to invest in Atlantic City\'s growing tourism and residential sectors—don\'t miss out on the chance to create a landmark development in this prime development location.