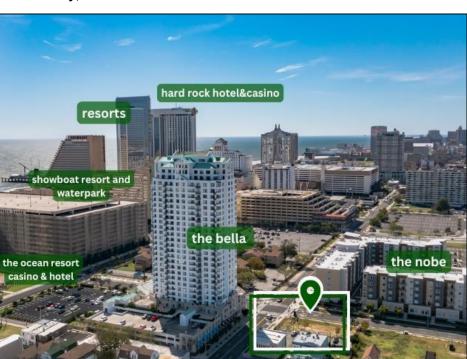

## **COMMENTS**

Totally a strategic and unique property which spans three contiguous lots totaling 17,129 square feet, covering the entire frontage of Pacific Avenue between South Connecticut and Congress Avenues. At this busy intersection, you\'ll find a well-positioned, two-story, 3,900-square-foot building on the corner lot, directly across from the new luxury apartment complex 600 NoBe and the Bella Luxury Condo Tower. Corner Visibility: The fenced-in corner lot at Pacific and South Connecticut—a main access route to the Ocean Resort Casino—boasts high traffic and visibility. Fully Leased Parking Lot: The middle lot serves as a fully leased parking facility, generating steady revenue. Also close to Showboat water park facility. Development-Ready Building Shell: On the right side, the building shell presents endless potential for multi-family, commercial, or mixed-use redevelopment. Strategic Location: Located within the CRDA Tourism District, this site is newly zoned LH-1, opening the door for a range of investment opportunities. Just two blocks from the beach, this property is ideal for capitalizing on Atlantic City\'s growth. There is development potential here! Buildable lots must be a minimum 7,500 SQFT per lot is required for development, allowing these lots to be consolidated into a single project. Multi-Unit & Mixed-Use Capabilities: With the combined square footage, the property can support up to 10 multi-family units with 20 required parking spaces, or commercial uses on the ground level. This is an incredible opportunity to invest in Atlantic City\'s growing tourism and residential sectors—don\'t miss out on the chance to create a landmark development in this prime development location.