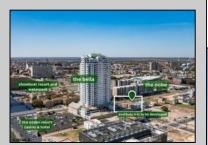

## **COMMENTS**

Totally a strategic and unique property which spans three contiguous lots totaling 17,129 square feet, covering the entire frontage of Pacific Avenue between South Connecticut and Congress Avenues. At this busy intersection, you\'ll find a well-positioned, two-story, 3,900-square-foot building on the corner lot, directly across from the new luxury apartment complex 600 NoBe and the Bella Luxury Condo Tower. Corner Visibility: The fenced-in corner lot at Pacific and South Connecticut—a main access route to the Ocean Resort Casino—boasts high traffic and visibility. Fully Leased Parking Lot: The middle lot serves as a fully leased parking facility, generating steady revenue. Also close to Showboat water park facility. Development-Ready Building Shell: On the right side, the building shell presents endless potential for multi-family, commercial, or mixed-use redevelopment. Strategic Location: Located within the CRDA Tourism District, this site is newly zoned LH-1, opening the door for a range of investment opportunities. Just two blocks from the beach, this property is ideal for capitalizing on Atlantic City\'s growth. There is development potential here! Buildable lots must be a minimum 7,500 SQFT per lot is required for development, allowing these lots to be consolidated into a single project. Multi-Unit & Mixed-Use Capabilities: With the combined square footage, the property can support up to 10 multi-family units with 20 required parking spaces, or commercial uses on the ground level. This is an incredible opportunity to invest in Atlantic City\'s growing tourism and residential sectors—don\'t miss out on the chance to create a landmark development in this prime development location.