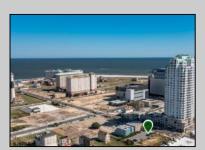

## **COMMENTS**

Totally a strategic and unique property which spans three contiguous lots totaling 17,129 square feet, covering the entire frontage of Pacific Avenue between South Connecticut and Congress Avenues. At this busy intersection, you\'ll find a well-positioned, two-story, 3,900-square-foot building on the corner lot, directly across from the new luxury apartment complex 600 NoBe and the Bella Luxury Condo Tower. Corner Visibility: The fenced-in corner lot at Pacific and South Connecticut—a main access route to the Ocean Resort Casino—boasts high traffic and visibility. Fully Leased Parking Lot: The middle lot serves as a fully leased parking facility, generating steady revenue. Also close to Showboat water park facility. Development-Ready Building Shell: On the right side, the building shell presents endless potential for multi-family, commercial, or mixed-use redevelopment. Strategic Location: Located within the CRDA Tourism District, this site is newly zoned LH-1, opening the door for a range of investment opportunities. Just two blocks from the beach, this property is ideal for capitalizing on Atlantic City\'s growth. There is development potential here! Buildable lots must be a minimum 7,500 SQFT per lot is required for development, allowing these lots to be consolidated into a single project. Multi-Unit & Mixed-Use Capabilities: With the combined square footage, the property can support up to 10 multi-family units with 20 required parking spaces, or commercial uses on the ground level. This is an incredible opportunity to invest in Atlantic City\'s growing tourism and residential sectors—don\'t miss out on the chance to create a landmark development in this prime development location.