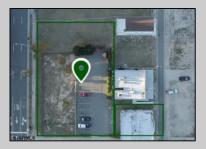

## **COMMENTS**

Totally a strategic and unique property which spans three contiguous lots totaling 17,129 square feet, covering the entire frontage of Pacific Avenue between South Connecticut and Congress Avenues. At this busy intersection, you\'ll find a well-positioned, two-story, 3,900-square-foot building on the corner lot, directly across from the new luxury apartment complex 600 NoBe and the Bella Luxury Condo Tower. Corner Visibility: The fenced-in corner lot at Pacific and South Connecticut—a main access route to the Ocean Resort Casino—boasts high traffic and visibility. Fully Leased Parking Lot: The middle lot serves as a fully leased parking facility, generating steady revenue. Also close to Showboat water park facility. Development-Ready Building Shell: On the right side, the building shell presents endless potential for multi-family, commercial, or mixed-use redevelopment. Strategic Location: Located within the CRDA Tourism District, this site is newly zoned LH-1, opening the door for a range of investment opportunities. Just two blocks from the beach, this property is ideal for capitalizing on Atlantic City\'s growth. There is development potential here! Buildable lots must be a minimum 7,500 SQFT per lot is required for development, allowing these lots to be consolidated into a single project. Multi-Unit & Mixed-Use Capabilities: With the combined square footage, the property can support up to 10 multi-family units with 20 required parking spaces, or commercial uses on the ground level. This is an incredible opportunity to invest in Atlantic City\'s growing tourism and residential sectors—don\'t miss out on the chance to create a landmark development in this prime development location.