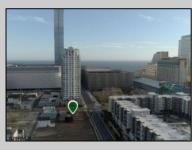

## COMMENTS

Totally a strategic and unique property which spans three contiguous lots totaling 17,129 square feet, covering the entire frontage of Pacific Avenue between South Connecticut and Congress Avenues. At this busy intersection, you\'ll find a well-positioned, two-story, 3,900-square-foot building on the corner lot, directly across from the new luxury apartment complex 600 NoBe and the Bella Luxury Condo Tower. Corner Visibility: The fenced-in corner lot at Pacific and South Connecticut—a main access route to the Ocean Resort Casino—boasts high traffic and visibility. Fully Leased Parking Lot: The middle lot serves as a fully leased parking facility, generating steady revenue. Also close to Showboat water park faciility. Development-Ready Building Shell: On the right side, the building shell presents endless potential for multi-family, commercial, or mixed-use redevelopment. Strategic Location: Located within the CRDA Tourism District, this site is newly zoned LH-1, opening the door for a range of investment opportunities. Just two blocks from the beach, this property is ideal for capitalizing on Atlantic City\'s growth. There is development potential here! Buildable lots must be a minimum 7,500 SQFT per lot is required for development, allowing these lots to be consolidated into a single project. Multi-Unit & Mixed-Use Capabilities: With the combined square footage, the property can support up to 10 multi-family units with 20 required parking spaces, or commercial uses on the ground level. This is an incredible opportunity to invest in Atlantic City\'s growing tourism and residential sectors-don\'t miss out on the chance to create a landmark development in this prime development location.