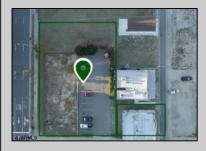

## COMMENTS

Totally a strategic and unique property which spans three contiguous lots totaling 17,129 square feet, covering the entire frontage of Pacific Avenue between South Connecticut and Congress Avenues. At this busy intersection, you\'ll find a well-positioned, two-story, 3,900-square-foot building on the corner lot, directly across from the new luxury apartment complex 600 NoBe and the Bella Luxury Condo Tower. Corner Visibility: The fenced-in corner lot at Pacific and South Connecticut—a main access route to the Ocean Resort Casino—boasts high traffic and visibility. Fully Leased Parking Lot: The middle lot serves as a fully leased parking facility, generating steady revenue. Also close to Showboat water park faciility. Development-Ready Building Shell: On the right side, the building shell presents endless potential for multi-family, commercial, or mixed-use redevelopment. Strategic Location: Located within the CRDA Tourism District, this site is newly zoned LH-1, opening the door for a range of investment opportunities. Just two blocks from the beach, this property is ideal for capitalizing on Atlantic City\'s growth. There is development potential here! Buildable lots must be a minimum 7,500 SQFT per lot is required for development, allowing these lots to be consolidated into a single project. Multi-Unit & Mixed-Use Capabilities: With the combined square footage, the property can support up to 10 multi-family units with 20 required parking spaces, or commercial uses on the ground level. This is an incredible opportunity to invest in Atlantic City\'s growing tourism and residential sectors-don\'t miss out on the chance to create a landmark development in this prime development location.