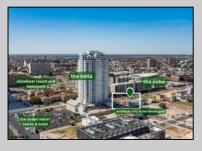

## COMMENTS

Totally a strategic and unique property which spans three contiguous lots totaling 17,129 square feet, covering the entire frontage of Pacific Avenue between South Connecticut and Congress Avenues. At this busy intersection, you\'ll find a well-positioned, two-story, 3,900-square-foot building on the corner lot, directly across from the new luxury apartment complex 600 NoBe and the Bella Luxury Condo Tower. Corner Visibility: The fenced-in corner lot at Pacific and South Connecticut—a main access route to the Ocean Resort Casino—boasts high traffic and visibility. Fully Leased Parking Lot: The middle lot serves as a fully leased parking facility, generating steady revenue. Also close to Showboat water park faciility. Development-Ready Building Shell: On the right side, the building shell presents endless potential for multi-family, commercial, or mixed-use redevelopment. Strategic Location: Located within the CRDA Tourism District, this site is newly zoned LH-1, opening the door for a range of investment opportunities. Just two blocks from the beach, this property is ideal for capitalizing on Atlantic City\'s growth. There is development potential here! Buildable lots must be a minimum 7,500 SQFT per lot is required for development, allowing these lots to be consolidated into a single project. Multi-Unit & Mixed-Use Capabilities: With the combined square footage, the property can support up to 10 multi-family units with 20 required parking spaces, or commercial uses on the ground level. This is an incredible opportunity to invest in Atlantic City\'s growing tourism and residential sectors-don\'t miss out on the chance to create a landmark development in this prime development location.