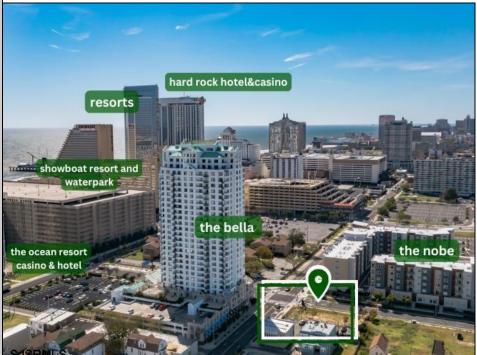

## COMMENTS

Totally a strategic and unique property which spans three contiguous lots totaling 17,129 square feet, covering the entire frontage of Pacific Avenue between South Connecticut and Congress Avenues. At this busy intersection, you\'ll find a well-positioned, two-story, 3,900-square-foot building on the corner lot, directly across from the new luxury apartment complex 600 NoBe and the Bella Luxury Condo Tower. Corner Visibility: The fenced-in corner lot at Pacific and South Connecticut—a main access route to the Ocean Resort Casino—boasts high traffic and visibility. Fully Leased Parking Lot: The middle lot serves as a fully leased parking facility, generating steady revenue. Also close to Showboat water park faciility. Development-Ready Building Shell: On the right side, the building shell presents endless potential for multi-family, commercial, or mixed-use redevelopment. Strategic Location: Located within the CRDA Tourism District, this site is newly zoned LH-1, opening the door for a range of investment opportunities. Just two blocks from the beach, this property is ideal for capitalizing on Atlantic City\'s growth. There is development potential here! Buildable lots must be a minimum 7,500 SQFT per lot is required for development, allowing these lots to be consolidated into a single project. Multi-Unit & Mixed-Use Capabilities: With the combined square footage, the property can support up to 10 multi-family units with 20 required parking spaces, or commercial uses on the ground level. This is an incredible opportunity to invest in Atlantic City\'s growing tourism and residential sectors-don\'t miss out on the chance to create a landmark development in this prime development location.