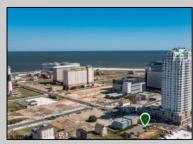

## COMMENTS

Totally a strategic and unique property which spans three contiguous lots totaling 17,129 square feet, covering the entire frontage of Pacific Avenue between South Connecticut and Congress Avenues. At this busy intersection, you\'ll find a well-positioned, two-story, 3,900-square-foot building on the corner lot, directly across from the new luxury apartment complex 600 NoBe and the Bella Luxury Condo Tower. Corner Visibility: The fenced-in corner lot at Pacific and South Connecticut—a main access route to the Ocean Resort Casino—boasts high traffic and visibility. Fully Leased Parking Lot: The middle lot serves as a fully leased parking facility, generating steady revenue. Also close to Showboat water park faciility. Development-Ready Building Shell: On the right side, the building shell presents endless potential for multi-family, commercial, or mixed-use redevelopment. Strategic Location: Located within the CRDA Tourism District, this site is newly zoned LH-1, opening the door for a range of investment opportunities. Just two blocks from the beach, this property is ideal for capitalizing on Atlantic City\'s growth. There is development potential here! Buildable lots must be a minimum 7,500 SQFT per lot is required for development, allowing these lots to be consolidated into a single project. Multi-Unit & Mixed-Use Capabilities: With the combined square footage, the property can support up to 10 multi-family units with 20 required parking spaces, or commercial uses on the ground level. This is an incredible opportunity to invest in Atlantic City\'s growing tourism and residential sectors-don\'t miss out on the chance to create a landmark development in this prime development location.