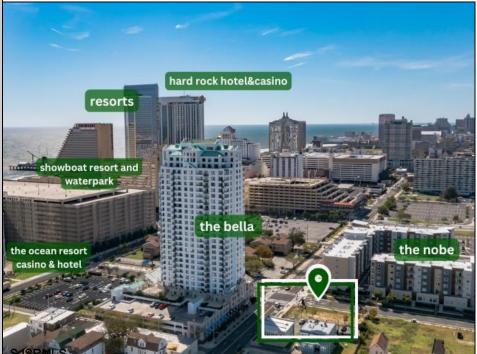

## COMMENTS

Totally a strategic and unique property which spans three contiguous lots totaling 17,129 square feet, covering the entire frontage of Pacific Avenue between South Connecticut and Congress Avenues. At this busy intersection, you\'ll find a well-positioned, two-story, 3,900-square-foot building on the corner lot, directly across from the new luxury apartment complex 600 NoBe and the Bella Luxury Condo Tower. Corner Visibility: The fenced-in corner lot at Pacific and South Connecticut-a main access route to the Ocean Resort Casino-boasts high traffic and visibility. Fully Leased Parking Lot: The middle lot serves as a fully leased parking facility, generating steady revenue. Also close to Showboat water park faciility. Development-Ready Building Shell: On the right side, the building shell presents endless potential for multi-family, commercial, or mixed-use redevelopment. Strategic Location: Located within the CRDA Tourism District, this site is newly zoned LH-1, opening the door for a range of investment opportunities. Just two blocks from the beach, this property is ideal for capitalizing on Atlantic City/'s growth. There is development potential here! Buildable lots must be a minimum 7,500 SQFT per lot is required for development, allowing these lots to be consolidated into a single project. Multi-Unit & Mixed-Use Capabilities: With the combined square footage, the property can support up to 10 multi-family units with 20 required parking spaces, or commercial uses on the ground level. This is an incredible opportunity to invest in Atlantic City\'s growing tourism and residential sectors-don\'t miss out on the chance to create a landmark development in this prime development location.