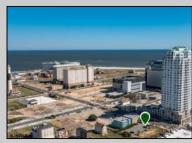

## COMMENTS

Totally a strategic and unique property which spans three contiguous lots totaling 17,129 square feet, covering the entire frontage of Pacific Avenue between South Connecticut and Congress Avenues. At this busy intersection, you\'ll find a well-positioned, two-story, 3,900-square-foot building on the corner lot, directly across from the new luxury apartment complex 600 NoBe and the Bella Luxury Condo Tower. Corner Visibility: The fenced-in corner lot at Pacific and South Connecticut-a main access route to the Ocean Resort Casino-boasts high traffic and visibility. Fully Leased Parking Lot: The middle lot serves as a fully leased parking facility, generating steady revenue. Also close to Showboat water park faciility. Development-Ready Building Shell: On the right side, the building shell presents endless potential for multi-family, commercial, or mixed-use redevelopment. Strategic Location: Located within the CRDA Tourism District, this site is newly zoned LH-1, opening the door for a range of investment opportunities. Just two blocks from the beach, this property is ideal for capitalizing on Atlantic City/'s growth. There is development potential here! Buildable lots must be a minimum 7,500 SQFT per lot is required for development, allowing these lots to be consolidated into a single project. Multi-Unit & Mixed-Use Capabilities: With the combined square footage, the property can support up to 10 multi-family units with 20 required parking spaces, or commercial uses on the ground level. This is an incredible opportunity to invest in Atlantic City\'s growing tourism and residential sectors-don\'t miss out on the chance to create a landmark development in this prime development location.