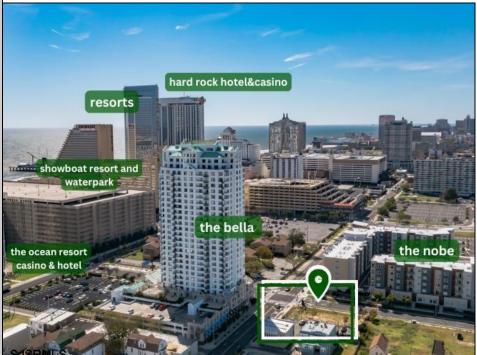

## COMMENTS

Totally a strategic and unique property which spans three contiguous lots totaling 17,129 square feet, covering the entire frontage of Pacific Avenue between South Connecticut and Congress Avenues. At this busy intersection, you\'ll find a well-positioned, two-story, 3,900-square-foot building on the corner lot, directly across from the new luxury apartment complex 600 NoBe and the Bella Luxury Condo Tower. Corner Visibility: The fenced-in corner lot at Pacific and South Connecticut-a main access route to the Ocean Resort Casino-boasts high traffic and visibility. Fully Leased Parking Lot: The middle lot serves as a fully leased parking facility, generating steady revenue. Also close to Showboat water park faciility. Development-Ready Building Shell: On the right side, the building shell presents endless potential for multi-family, commercial, or mixed-use redevelopment. Strategic Location: Located within the CRDA Tourism District, this site is newly zoned LH-1, opening the door for a range of investment opportunities. Just two blocks from the beach, this property is ideal for capitalizing on Atlantic City/'s growth. There is development potential here! Buildable lots must be a minimum 7,500 SQFT per lot is required for development, allowing these lots to be consolidated into a single project. Multi-Unit & Mixed-Use Capabilities: With the combined square footage, the property can support up to 10 multi-family units with 20 required parking spaces, or commercial uses on the ground level. This is an incredible opportunity to invest in Atlantic City\'s growing tourism and residential sectors-don\'t miss out on the chance to create a landmark development in this prime development location.