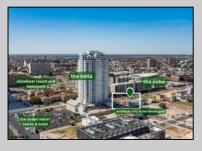

## COMMENTS

Totally a strategic and unique property which spans three contiguous lots totaling 17,129 square feet, covering the entire frontage of Pacific Avenue between South Connecticut and Congress Avenues. At this busy intersection, you\'ll find a well-positioned, two-story, 3,900-square-foot building on the corner lot, directly across from the new luxury apartment complex 600 NoBe and the Bella Luxury Condo Tower. Corner Visibility: The fenced-in corner lot at Pacific and South Connecticut-a main access route to the Ocean Resort Casino-boasts high traffic and visibility. Fully Leased Parking Lot: The middle lot serves as a fully leased parking facility, generating steady revenue. Also close to Showboat water park faciility. Development-Ready Building Shell: On the right side, the building shell presents endless potential for multi-family, commercial, or mixed-use redevelopment. Strategic Location: Located within the CRDA Tourism District, this site is newly zoned LH-1, opening the door for a range of investment opportunities. Just two blocks from the beach, this property is ideal for capitalizing on Atlantic City/'s growth. There is development potential here! Buildable lots must be a minimum 7,500 SQFT per lot is required for development, allowing these lots to be consolidated into a single project. Multi-Unit & Mixed-Use Capabilities: With the combined square footage, the property can support up to 10 multi-family units with 20 required parking spaces, or commercial uses on the ground level. This is an incredible opportunity to invest in Atlantic City\'s growing tourism and residential sectors-don\'t miss out on the chance to create a landmark development in this prime development location.