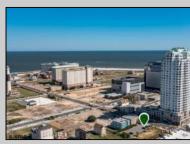

## COMMENTS

Totally a strategic and unique property which spans three contiguous lots totaling 17,129 square feet, covering the entire frontage of Pacific Avenue between South Connecticut and Congress Avenues. At this busy intersection, you\'ll find a well-positioned, two-story, 3,900-square-foot building on the corner lot, directly across from the new luxury apartment complex 600 NoBe and the Bella Luxury Condo Tower. Corner Visibility: The fenced-in corner lot at Pacific and South Connecticut-a main access route to the Ocean Resort Casino-boasts high traffic and visibility. Fully Leased Parking Lot: The middle lot serves as a fully leased parking facility, generating steady revenue. Also close to Showboat water park faciility. Development-Ready Building Shell: On the right side, the building shell presents endless potential for multi-family, commercial, or mixed-use redevelopment. Strategic Location: Located within the CRDA Tourism District, this site is newly zoned LH-1, opening the door for a range of investment opportunities. Just two blocks from the beach, this property is ideal for capitalizing on Atlantic City/'s growth. There is development potential here! Buildable lots must be a minimum 7,500 SQFT per lot is required for development, allowing these lots to be consolidated into a single project. Multi-Unit & Mixed-Use Capabilities: With the combined square footage, the property can support up to 10 multi-family units with 20 required parking spaces, or commercial uses on the ground level. This is an incredible opportunity to invest in Atlantic City\'s growing tourism and residential sectors-don\'t miss out on the chance to create a landmark development in this prime development location.