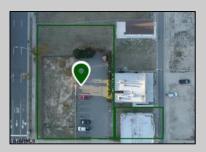

## **COMMENTS**

Totally a strategic and unique property which spans three contiguous lots totaling 17,129 square feet, covering the entire frontage of Pacific Avenue between South Connecticut and Congress Avenues. At this busy intersection, you\'ll find a well-positioned, two-story, 3,900-square-foot building on the corner lot, directly across from the new luxury apartment complex 600 NoBe and the Bella Luxury Condo Tower. Corner Visibility: The fenced-in corner lot at Pacific and South Connecticut—a main access route to the Ocean Resort Casino—boasts high traffic and visibility. Fully Leased Parking Lot: The middle lot serves as a fully leased parking facility, generating steady revenue. Also close to Showboat water park facility. Development-Ready Building Shell: On the right side, the building shell presents endless potential for multi-family, commercial, or mixed-use redevelopment. Strategic Location: Located within the CRDA Tourism District, this site is newly zoned LH-1, opening the door for a range of investment opportunities. Just two blocks from the beach, this property is ideal for capitalizing on Atlantic City\'s growth. There is development potential here! Buildable lots must be a minimum 7,500 SQFT per lot is required for development, allowing these lots to be consolidated into a single project. Multi-Unit & Mixed-Use Capabilities: With the combined square footage, the property can support up to 10 multi-family units with 20 required parking spaces, or commercial uses on the ground level. This is an incredible opportunity to invest in Atlantic City\'s growing tourism and residential sectors—don\'t miss out on the chance to create a landmark development in this prime development location.