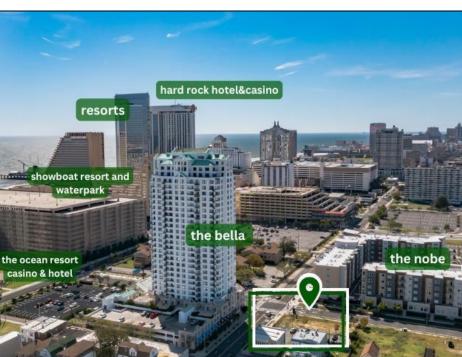

## **COMMENTS**

Totally a strategic and unique property which spans three contiguous lots totaling 17,129 square feet, covering the entire frontage of Pacific Avenue between South Connecticut and Congress Avenues. At this busy intersection, you\'ll find a well-positioned, two-story, 3,900-square-foot building on the corner lot, directly across from the new luxury apartment complex 600 NoBe and the Bella Luxury Condo Tower. Corner Visibility: The fenced-in corner lot at Pacific and South Connecticut—a main access route to the Ocean Resort Casino—boasts high traffic and visibility. Fully Leased Parking Lot: The middle lot serves as a fully leased parking facility, generating steady revenue. Also close to Showboat water park facility. Development-Ready Building Shell: On the right side, the building shell presents endless potential for multi-family, commercial, or mixed-use redevelopment. Strategic Location: Located within the CRDA Tourism District, this site is newly zoned LH-1, opening the door for a range of investment opportunities. Just two blocks from the beach, this property is ideal for capitalizing on Atlantic City\'s growth. There is development potential here! Buildable lots must be a minimum 7,500 SQFT per lot is required for development, allowing these lots to be consolidated into a single project. Multi-Unit & Mixed-Use Capabilities: With the combined square footage, the property can support up to 10 multi-family units with 20 required parking spaces, or commercial uses on the ground level. This is an incredible opportunity to invest in Atlantic City\'s growing tourism and residential sectors—don\'t miss out on the chance to create a landmark development in this prime development location.