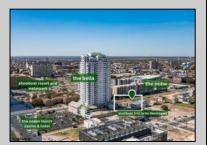

## **COMMENTS**

Totally a strategic and unique property which spans three contiguous lots totaling 17,129 square feet, covering the entire frontage of Pacific Avenue between South Connecticut and Congress Avenues. At this busy intersection, you\'ll find a well-positioned, two-story, 3,900-square-foot building on the corner lot, directly across from the new luxury apartment complex 600 NoBe and the Bella Luxury Condo Tower. Corner Visibility: The fenced-in corner lot at Pacific and South Connecticut—a main access route to the Ocean Resort Casino—boasts high traffic and visibility. Fully Leased Parking Lot: The middle lot serves as a fully leased parking facility, generating steady revenue. Also close to Showboat water park facility. Development-Ready Building Shell: On the right side, the building shell presents endless potential for multi-family, commercial, or mixed-use redevelopment. Strategic Location: Located within the CRDA Tourism District, this site is newly zoned LH-1, opening the door for a range of investment opportunities. Just two blocks from the beach, this property is ideal for capitalizing on Atlantic City\'s growth. There is development potential here! Buildable lots must be a minimum 7,500 SQFT per lot is required for development, allowing these lots to be consolidated into a single project. Multi-Unit & Mixed-Use Capabilities: With the combined square footage, the property can support up to 10 multi-family units with 20 required parking spaces, or commercial uses on the ground level. This is an incredible opportunity to invest in Atlantic City\'s growing tourism and residential sectors—don\'t miss out on the chance to create a landmark development in this prime development location.