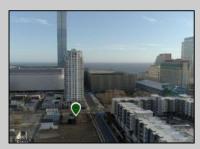

## **COMMENTS**

Totally a strategic and unique property which spans three contiguous lots totaling 17,129 square feet, covering the entire frontage of Pacific Avenue between South Connecticut and Congress Avenues. At this busy intersection, you\'ll find a well-positioned, two-story, 3,900-square-foot building on the corner lot, directly across from the new luxury apartment complex 600 NoBe and the Bella Luxury Condo Tower. Corner Visibility: The fenced-in corner lot at Pacific and South Connecticut—a main access route to the Ocean Resort Casino—boasts high traffic and visibility. Fully Leased Parking Lot: The middle lot serves as a fully leased parking facility, generating steady revenue. Also close to Showboat water park facility. Development-Ready Building Shell: On the right side, the building shell presents endless potential for multi-family, commercial, or mixed-use redevelopment. Strategic Location: Located within the CRDA Tourism District, this site is newly zoned LH-1, opening the door for a range of investment opportunities. Just two blocks from the beach, this property is ideal for capitalizing on Atlantic City\'s growth. There is development potential here! Buildable lots must be a minimum 7,500 SQFT per lot is required for development, allowing these lots to be consolidated into a single project. Multi-Unit & Mixed-Use Capabilities: With the combined square footage, the property can support up to 10 multi-family units with 20 required parking spaces, or commercial uses on the ground level. This is an incredible opportunity to invest in Atlantic City\'s growing tourism and residential sectors—don\'t miss out on the chance to create a landmark development in this prime development location.