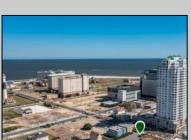

## **COMMENTS**

Totally a strategic and unique property which spans three contiguous lots totaling 17,129 square feet, covering the entire frontage of Pacific Avenue between South Connecticut and Congress Avenues. At this busy intersection, you\'ll find a well-positioned, two-story, 3,900-square-foot building on the corner lot, directly across from the new luxury apartment complex 600 NoBe and the Bella Luxury Condo Tower. Corner Visibility: The fenced-in corner lot at Pacific and South Connecticut—a main access route to the Ocean Resort Casino—boasts high traffic and visibility. Fully Leased Parking Lot: The middle lot serves as a fully leased parking facility, generating steady revenue. Also close to Showboat water park facility. Development-Ready Building Shell: On the right side, the building shell presents endless potential for multi-family, commercial, or mixed-use redevelopment. Strategic Location: Located within the CRDA Tourism District, this site is newly zoned LH-1, opening the door for a range of investment opportunities. Just two blocks from the beach, this property is ideal for capitalizing on Atlantic City\'s growth. There is development potential here! Buildable lots must be a minimum 7,500 SQFT per lot is required for development, allowing these lots to be consolidated into a single project. Multi-Unit & Mixed-Use Capabilities: With the combined square footage, the property can support up to 10 multi-family units with 20 required parking spaces, or commercial uses on the ground level. This is an incredible opportunity to invest in Atlantic City\'s growing tourism and residential sectors—don\'t miss out on the chance to create a landmark development in this prime development location.