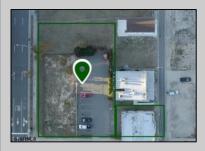

## **COMMENTS**

Totally a strategic and unique property which spans three contiguous lots totaling 17,129 square feet, covering the entire frontage of Pacific Avenue between South Connecticut and Congress Avenues. At this busy intersection, you\'ll find a well-positioned, two-story, 3,900-square-foot building on the corner lot, directly across from the new luxury apartment complex 600 NoBe and the Bella Luxury Condo Tower. Corner Visibility: The fenced-in corner lot at Pacific and South Connecticut—a main access route to the Ocean Resort Casino—boasts high traffic and visibility. Fully Leased Parking Lot: The middle lot serves as a fully leased parking facility, generating steady revenue. Also close to Showboat water park facility. Development-Ready Building Shell: On the right side, the building shell presents endless potential for multi-family, commercial, or mixed-use redevelopment. Strategic Location: Located within the CRDA Tourism District, this site is newly zoned LH-1, opening the door for a range of investment opportunities. Just two blocks from the beach, this property is ideal for capitalizing on Atlantic City\'s growth. There is development potential here! Buildable lots must be a minimum 7,500 SQFT per lot is required for development, allowing these lots to be consolidated into a single project. Multi-Unit & Mixed-Use Capabilities: With the combined square footage, the property can support up to 10 multi-family units with 20 required parking spaces, or commercial uses on the ground level. This is an incredible opportunity to invest in Atlantic City\'s growing tourism and residential sectors—don\'t miss out on the chance to create a landmark development in this prime development location.