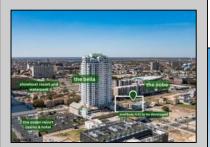

## **COMMENTS**

Totally a strategic and unique property which spans three contiguous lots totaling 17,129 square feet, covering the entire frontage of Pacific Avenue between South Connecticut and Congress Avenues. At this busy intersection, you\'ll find a well-positioned, two-story, 3,900-square-foot building on the corner lot, directly across from the new luxury apartment complex 600 NoBe and the Bella Luxury Condo Tower. Corner Visibility: The fenced-in corner lot at Pacific and South Connecticut—a main access route to the Ocean Resort Casino—boasts high traffic and visibility. Fully Leased Parking Lot: The middle lot serves as a fully leased parking facility, generating steady revenue. Also close to Showboat water park facility. Development-Ready Building Shell: On the right side, the building shell presents endless potential for multi-family, commercial, or mixed-use redevelopment. Strategic Location: Located within the CRDA Tourism District, this site is newly zoned LH-1, opening the door for a range of investment opportunities. Just two blocks from the beach, this property is ideal for capitalizing on Atlantic City\'s growth. There is development potential here! Buildable lots must be a minimum 7,500 SQFT per lot is required for development, allowing these lots to be consolidated into a single project. Multi-Unit & Mixed-Use Capabilities: With the combined square footage, the property can support up to 10 multi-family units with 20 required parking spaces, or commercial uses on the ground level. This is an incredible opportunity to invest in Atlantic City\'s growing tourism and residential sectors—don\'t miss out on the chance to create a landmark development in this prime development location.