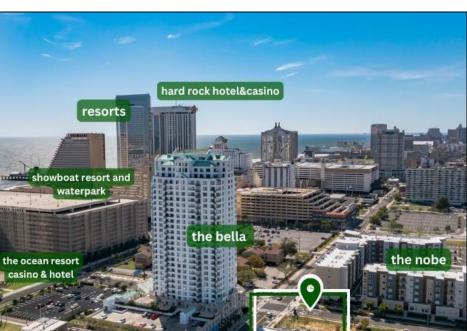

## **COMMENTS**

Totally a strategic and unique property which spans three contiguous lots totaling 17,129 square feet, covering the entire frontage of Pacific Avenue between South Connecticut and Congress Avenues. At this busy intersection, you\'ll find a well-positioned, two-story, 3,900-square-foot building on the corner lot, directly across from the new luxury apartment complex 600 NoBe and the Bella Luxury Condo Tower. Corner Visibility: The fenced-in corner lot at Pacific and South Connecticut—a main access route to the Ocean Resort Casino—boasts high traffic and visibility. Fully Leased Parking Lot: The middle lot serves as a fully leased parking facility, generating steady revenue. Also close to Showboat water park facility. Development-Ready Building Shell: On the right side, the building shell presents endless potential for multi-family, commercial, or mixed-use redevelopment. Strategic Location: Located within the CRDA Tourism District, this site is newly zoned LH-1, opening the door for a range of investment opportunities. Just two blocks from the beach, this property is ideal for capitalizing on Atlantic City\'s growth. There is development potential here! Buildable lots must be a minimum 7,500 SQFT per lot is required for development, allowing these lots to be consolidated into a single project. Multi-Unit & Mixed-Use Capabilities: With the combined square footage, the property can support up to 10 multi-family units with 20 required parking spaces, or commercial uses on the ground level. This is an incredible opportunity to invest in Atlantic City\'s growing tourism and residential sectors—don\'t miss out on the chance to create a landmark development in this prime development location.