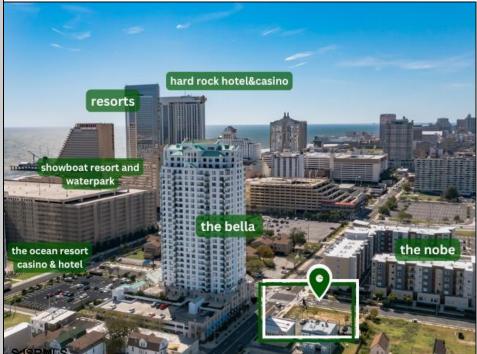

## COMMENTS

Totally a strategic and unique property which spans three contiguous lots totaling 17,129 square feet, covering the entire frontage of Pacific Avenue between South Connecticut and Congress Avenues. At this busy intersection, you\'ll find a well-positioned, two-story, 3,900-square-foot building on the corner lot, directly across from the new luxury apartment complex 600 NoBe and the Bella Luxury Condo Tower. Corner Visibility: The fenced-in corner lot at Pacific and South Connecticut-a main access route to the Ocean Resort Casino-boasts high traffic and visibility. Fully Leased Parking Lot: The middle lot serves as a fully leased parking facility, generating steady revenue. Also close to Showboat water park faciility. Development-Ready Building Shell: On the right side, the building shell presents endless potential for multi-family, commercial, or mixed-use redevelopment. Strategic Location: Located within the CRDA Tourism District, this site is newly zoned LH-1, opening the door for a range of investment opportunities. Just two blocks from the beach, this property is ideal for capitalizing on Atlantic City/'s growth. There is development potential here! Buildable lots must be a minimum 7,500 SQFT per lot is required for development, allowing these lots to be consolidated into a single project. Multi-Unit & Mixed-Use Capabilities: With the combined square footage, the property can support up to 10 multi-family units with 20 required parking spaces, or commercial uses on the ground level. This is an incredible opportunity to invest in Atlantic City\'s growing tourism and residential sectors-don\'t miss out on the chance to create a landmark development in this prime development location.