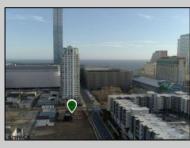

## COMMENTS

Totally a strategic and unique property which spans three contiguous lots totaling 17,129 square feet, covering the entire frontage of Pacific Avenue between South Connecticut and Congress Avenues. At this busy intersection, you\'ll find a well-positioned, two-story, 3,900-square-foot building on the corner lot, directly across from the new luxury apartment complex 600 NoBe and the Bella Luxury Condo Tower. Corner Visibility: The fenced-in corner lot at Pacific and South Connecticut-a main access route to the Ocean Resort Casino-boasts high traffic and visibility. Fully Leased Parking Lot: The middle lot serves as a fully leased parking facility, generating steady revenue. Also close to Showboat water park faciility. Development-Ready Building Shell: On the right side, the building shell presents endless potential for multi-family, commercial, or mixed-use redevelopment. Strategic Location: Located within the CRDA Tourism District, this site is newly zoned LH-1, opening the door for a range of investment opportunities. Just two blocks from the beach, this property is ideal for capitalizing on Atlantic City/'s growth. There is development potential here! Buildable lots must be a minimum 7,500 SQFT per lot is required for development, allowing these lots to be consolidated into a single project. Multi-Unit & Mixed-Use Capabilities: With the combined square footage, the property can support up to 10 multi-family units with 20 required parking spaces, or commercial uses on the ground level. This is an incredible opportunity to invest in Atlantic City\'s growing tourism and residential sectors-don\'t miss out on the chance to create a landmark development in this prime development location.