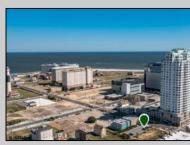

## COMMENTS

Totally a strategic and unique property which spans three contiguous lots totaling 17,129 square feet, covering the entire frontage of Pacific Avenue between South Connecticut and Congress Avenues. At this busy intersection, you\'ll find a well-positioned, two-story, 3,900-square-foot building on the corner lot, directly across from the new luxury apartment complex 600 NoBe and the Bella Luxury Condo Tower. Corner Visibility: The fenced-in corner lot at Pacific and South Connecticut-a main access route to the Ocean Resort Casino-boasts high traffic and visibility. Fully Leased Parking Lot: The middle lot serves as a fully leased parking facility, generating steady revenue. Also close to Showboat water park faciility. Development-Ready Building Shell: On the right side, the building shell presents endless potential for multi-family, commercial, or mixed-use redevelopment. Strategic Location: Located within the CRDA Tourism District, this site is newly zoned LH-1, opening the door for a range of investment opportunities. Just two blocks from the beach, this property is ideal for capitalizing on Atlantic City/'s growth. There is development potential here! Buildable lots must be a minimum 7,500 SQFT per lot is required for development, allowing these lots to be consolidated into a single project. Multi-Unit & Mixed-Use Capabilities: With the combined square footage, the property can support up to 10 multi-family units with 20 required parking spaces, or commercial uses on the ground level. This is an incredible opportunity to invest in Atlantic City\'s growing tourism and residential sectors-don\'t miss out on the chance to create a landmark development in this prime development location.