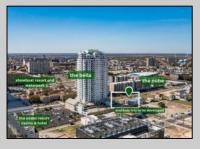

## COMMENTS

Totally a strategic and unique property which spans three contiguous lots totaling 17,129 square feet, covering the entire frontage of Pacific Avenue between South Connecticut and Congress Avenues. At this busy intersection, you\'ll find a well-positioned, two-story, 3,900-square-foot building on the corner lot, directly across from the new luxury apartment complex 600 NoBe and the Bella Luxury Condo Tower. Corner Visibility: The fenced-in corner lot at Pacific and South Connecticut-a main access route to the Ocean Resort Casino-boasts high traffic and visibility. Fully Leased Parking Lot: The middle lot serves as a fully leased parking facility, generating steady revenue. Also close to Showboat water park faciility. Development-Ready Building Shell: On the right side, the building shell presents endless potential for multi-family, commercial, or mixed-use redevelopment. Strategic Location: Located within the CRDA Tourism District, this site is newly zoned LH-1, opening the door for a range of investment opportunities. Just two blocks from the beach, this property is ideal for capitalizing on Atlantic City/'s growth. There is development potential here! Buildable lots must be a minimum 7,500 SQFT per lot is required for development, allowing these lots to be consolidated into a single project. Multi-Unit & Mixed-Use Capabilities: With the combined square footage, the property can support up to 10 multi-family units with 20 required parking spaces, or commercial uses on the ground level. This is an incredible opportunity to invest in Atlantic City\'s growing tourism and residential sectors-don\'t miss out on the chance to create a landmark development in this prime development location.