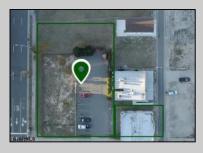

## COMMENTS

Totally a strategic and unique property which spans three contiguous lots totaling 17,129 square feet, covering the entire frontage of Pacific Avenue between South Connecticut and Congress Avenues. At this busy intersection, you\'ll find a well-positioned, two-story, 3,900-square-foot building on the corner lot, directly across from the new luxury apartment complex 600 NoBe and the Bella Luxury Condo Tower. Corner Visibility: The fenced-in corner lot at Pacific and South Connecticut-a main access route to the Ocean Resort Casino-boasts high traffic and visibility. Fully Leased Parking Lot: The middle lot serves as a fully leased parking facility, generating steady revenue. Also close to Showboat water park faciility. Development-Ready Building Shell: On the right side, the building shell presents endless potential for multi-family, commercial, or mixed-use redevelopment. Strategic Location: Located within the CRDA Tourism District, this site is newly zoned LH-1, opening the door for a range of investment opportunities. Just two blocks from the beach, this property is ideal for capitalizing on Atlantic City/'s growth. There is development potential here! Buildable lots must be a minimum 7,500 SQFT per lot is required for development, allowing these lots to be consolidated into a single project. Multi-Unit & Mixed-Use Capabilities: With the combined square footage, the property can support up to 10 multi-family units with 20 required parking spaces, or commercial uses on the ground level. This is an incredible opportunity to invest in Atlantic City\'s growing tourism and residential sectors-don\'t miss out on the chance to create a landmark development in this prime development location.