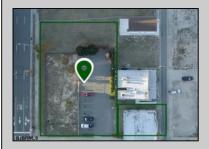

Berger Realty, Inc 1330 Bay Avenue Ocean City, NJ 08226 609-391-1330/609-391-1300

609-391-1330/609-391-1300 info@bergerrealty.com

Asking \$1,200,000.00

Totally a strategic and unique property which spans three contiguous lots totaling 17,129 square feet, covering the entire frontage of Pacific Avenue between South Connecticut and Congress Avenues. At this busy intersection, you\'ll find a well-positioned, two-story, 3,900-square-foot building on the corner lot, directly across from the new luxury apartment complex 600 NoBe and the Bella Luxury Condo Tower. Corner Visibility: The fenced-in corner lot at Pacific and South Connecticut—a main access route to the Ocean Resort Casino—boasts high traffic and visibility. Fully Leased Parking Lot: The middle lot serves as a fully leased parking facility, generating steady revenue. Also close to Showboat water park facility. Development-Ready Building Shell: On the right side, the building shell presents endless potential for multi-family, commercial, or mixed-use redevelopment. Strategic Location: Located within the CRDA Tourism District, this site is newly zoned LH-1, opening the door for a range of investment opportunities. Just two blocks from the beach, this property is ideal for capitalizing on Atlantic City\'s growth. There is development potential here! Buildable lots must be a minimum 7,500 SQFT per lot is required for development, allowing these lots to be consolidated into a single project. Multi-Unit & Mixed-Use Capabilities: With the combined square footage, the property can support up to 10 multi-family units with 20 required parking spaces, or commercial uses on the ground level. This is an incredible opportunity to invest in Atlantic City\'s growing tourism and residential sectors—don\'t miss out on the chance to create a landmark development in this prime development location.