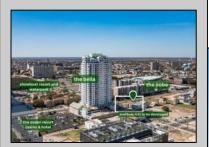

Berger Realty, Inc 1330 Bay Avenue Ocean City, NJ 08226 609-391-1330/609-391-1300

609-391-1330/609-391-1300 info@bergerrealty.com

Asking \$1,200,000.00

Totally a strategic and unique property which spans three contiguous lots totaling 17,129 square feet, covering the entire frontage of Pacific Avenue between South Connecticut and Congress Avenues. At this busy intersection, you\'ll find a well-positioned, two-story, 3,900-square-foot building on the corner lot, directly across from the new luxury apartment complex 600 NoBe and the Bella Luxury Condo Tower. Corner Visibility: The fenced-in corner lot at Pacific and South Connecticut—a main access route to the Ocean Resort Casino—boasts high traffic and visibility. Fully Leased Parking Lot: The middle lot serves as a fully leased parking facility, generating steady revenue. Also close to Showboat water park facility. Development-Ready Building Shell: On the right side, the building shell presents endless potential for multi-family, commercial, or mixed-use redevelopment. Strategic Location: Located within the CRDA Tourism District, this site is newly zoned LH-1, opening the door for a range of investment opportunities. Just two blocks from the beach, this property is ideal for capitalizing on Atlantic City\'s growth. There is development potential here! Buildable lots must be a minimum 7,500 SQFT per lot is required for development, allowing these lots to be consolidated into a single project. Multi-Unit & Mixed-Use Capabilities: With the combined square footage, the property can support up to 10 multi-family units with 20 required parking spaces, or commercial uses on the ground level. This is an incredible opportunity to invest in Atlantic City\'s growing tourism and residential sectors—don\'t miss out on the chance to create a landmark development in this prime development location.