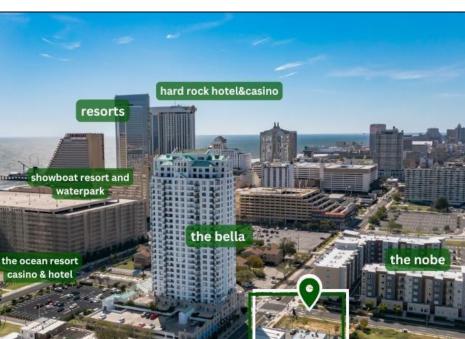

Berger Realty, Inc 1330 Bay Avenue Ocean City, NJ 08226 609-391-1330/609-391-1300

609-391-1330/609-391-1300 info@bergerrealty.com

Asking \$1,200,000.00

Totally a strategic and unique property which spans three contiguous lots totaling 17,129 square feet, covering the entire frontage of Pacific Avenue between South Connecticut and Congress Avenues. At this busy intersection, you\'ll find a well-positioned, two-story, 3,900-square-foot building on the corner lot, directly across from the new luxury apartment complex 600 NoBe and the Bella Luxury Condo Tower. Corner Visibility: The fenced-in corner lot at Pacific and South Connecticut—a main access route to the Ocean Resort Casino—boasts high traffic and visibility. Fully Leased Parking Lot: The middle lot serves as a fully leased parking facility, generating steady revenue. Also close to Showboat water park facility. Development-Ready Building Shell: On the right side, the building shell presents endless potential for multi-family, commercial, or mixed-use redevelopment. Strategic Location: Located within the CRDA Tourism District, this site is newly zoned LH-1, opening the door for a range of investment opportunities. Just two blocks from the beach, this property is ideal for capitalizing on Atlantic City\'s growth. There is development potential here! Buildable lots must be a minimum 7,500 SQFT per lot is required for development, allowing these lots to be consolidated into a single project. Multi-Unit & Mixed-Use Capabilities: With the combined square footage, the property can support up to 10 multi-family units with 20 required parking spaces, or commercial uses on the ground level. This is an incredible opportunity to invest in Atlantic City\'s growing tourism and residential sectors—don\'t miss out on the chance to create a landmark development in this prime development location.