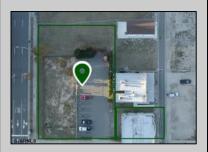

## **COMMENTS**

Totally a strategic and unique property which spans three contiguous lots totaling 17,129 square feet, covering the entire frontage of Pacific Avenue between South Connecticut and Congress Avenues. At this busy intersection, you\'ll find a well-positioned, two-story, 3,900-square-foot building on the corner lot, directly across from the new luxury apartment complex 600 NoBe and the Bella Luxury Condo Tower. Corner Visibility: The fenced-in corner lot at Pacific and South Connecticut—a main access route to the Ocean Resort Casino—boasts high traffic and visibility. Fully Leased Parking Lot: The middle lot serves as a fully leased parking facility, generating steady revenue. Also close to Showboat water park facility. Development-Ready Building Shell: On the right side, the building shell presents endless potential for multi-family, commercial, or mixed-use redevelopment. Strategic Location: Located within the CRDA Tourism District, this site is newly zoned LH-1, opening the door for a range of investment opportunities. Just two blocks from the beach, this property is ideal for capitalizing on Atlantic City\'s growth. There is development potential here! Buildable lots must be a minimum 7,500 SQFT per lot is required for development, allowing these lots to be consolidated into a single project. Multi-Unit & Mixed-Use Capabilities: With the combined square footage, the property can support up to 10 multi-family units with 20 required parking spaces, or commercial uses on the ground level. This is an incredible opportunity to invest in Atlantic City\'s growing tourism and residential sectors—don\'t miss out on the chance to create a landmark development in this prime development location. **PROPERTY DETAILS** 