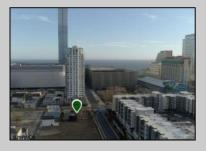

## **COMMENTS**

Totally a strategic and unique property which spans three contiguous lots totaling 17,129 square feet, covering the entire frontage of Pacific Avenue between South Connecticut and Congress Avenues. At this busy intersection, you\'ll find a well-positioned, two-story, 3,900-square-foot building on the corner lot, directly across from the new luxury apartment complex 600 NoBe and the Bella Luxury Condo Tower. Corner Visibility: The fenced-in corner lot at Pacific and South Connecticut—a main access route to the Ocean Resort Casino—boasts high traffic and visibility. Fully Leased Parking Lot: The middle lot serves as a fully leased parking facility, generating steady revenue. Also close to Showboat water park facility. Development-Ready Building Shell: On the right side, the building shell presents endless potential for multi-family, commercial, or mixed-use redevelopment. Strategic Location: Located within the CRDA Tourism District, this site is newly zoned LH-1, opening the door for a range of investment opportunities. Just two blocks from the beach, this property is ideal for capitalizing on Atlantic City\'s growth. There is development potential here! Buildable lots must be a minimum 7,500 SQFT per lot is required for development, allowing these lots to be consolidated into a single project. Multi-Unit & Mixed-Use Capabilities: With the combined square footage, the property can support up to 10 multi-family units with 20 required parking spaces, or commercial uses on the ground level. This is an incredible opportunity to invest in Atlantic City\'s growing tourism and residential sectors—don\'t miss out on the chance to create a landmark development in this prime development location. **PROPERTY DETAILS** 