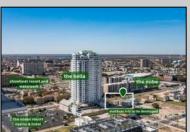

## **COMMENTS**

Totally a strategic and unique property which spans three contiguous lots totaling 17,129 square feet, covering the entire frontage of Pacific Avenue between South Connecticut and Congress Avenues. At this busy intersection, you\'ll find a well-positioned, two-story, 3,900-square-foot building on the corner lot, directly across from the new luxury apartment complex 600 NoBe and the Bella Luxury Condo Tower. Corner Visibility: The fenced-in corner lot at Pacific and South Connecticut—a main access route to the Ocean Resort Casino—boasts high traffic and visibility. Fully Leased Parking Lot: The middle lot serves as a fully leased parking facility, generating steady revenue. Also close to Showboat water park facility. Development-Ready Building Shell: On the right side, the building shell presents endless potential for multi-family, commercial, or mixed-use redevelopment. Strategic Location: Located within the CRDA Tourism District, this site is newly zoned LH-1, opening the door for a range of investment opportunities. Just two blocks from the beach, this property is ideal for capitalizing on Atlantic City\'s growth. There is development potential here! Buildable lots must be a minimum 7,500 SQFT per lot is required for development, allowing these lots to be consolidated into a single project. Multi-Unit & Mixed-Use Capabilities: With the combined square footage, the property can support up to 10 multi-family units with 20 required parking spaces, or commercial uses on the ground level. This is an incredible opportunity to invest in Atlantic City\'s growing tourism and residential sectors—don\'t miss out on the chance to create a landmark development in this prime development location. **PROPERTY DETAILS** 