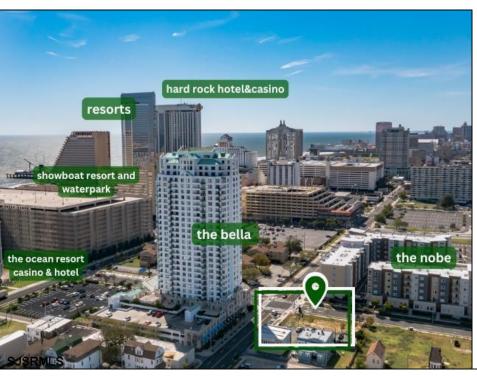

## **COMMENTS**

Totally a strategic and unique property which spans three contiguous lots totaling 17,129 square feet, covering the entire frontage of Pacific Avenue between South Connecticut and Congress Avenues. At this busy intersection, you\'ll find a well-positioned, two-story, 3,900-square-foot building on the corner lot, directly across from the new luxury apartment complex 600 NoBe and the Bella Luxury Condo Tower. Corner Visibility: The fenced-in corner lot at Pacific and South Connecticut—a main access route to the Ocean Resort Casino—boasts high traffic and visibility. Fully Leased Parking Lot: The middle lot serves as a fully leased parking facility, generating steady revenue. Also close to Showboat water park facility. Development-Ready Building Shell: On the right side, the building shell presents endless potential for multi-family, commercial, or mixed-use redevelopment. Strategic Location: Located within the CRDA Tourism District, this site is newly zoned LH-1, opening the door for a range of investment opportunities. Just two blocks from the beach, this property is ideal for capitalizing on Atlantic City\'s growth. There is development potential here! Buildable lots must be a minimum 7,500 SQFT per lot is required for development, allowing these lots to be consolidated into a single project. Multi-Unit & Mixed-Use Capabilities: With the combined square footage, the property can support up to 10 multi-family units with 20 required parking spaces, or commercial uses on the ground level. This is an incredible opportunity to invest in Atlantic City\'s growing tourism and residential sectors—don\'t miss out on the chance to create a landmark development in this prime development location. **PROPERTY DETAILS** 