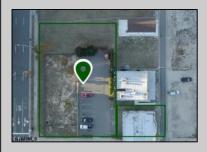

## **COMMENTS**

Totally a strategic and unique property which spans three contiguous lots totaling 17,129 square feet, covering the entire frontage of Pacific Avenue between South Connecticut and Congress Avenues. At this busy intersection, you\'ll find a well-positioned, two-story, 3,900-square-foot building on the corner lot, directly across from the new luxury apartment complex 600 NoBe and the Bella Luxury Condo Tower. Corner Visibility: The fenced-in corner lot at Pacific and South Connecticut—a main access route to the Ocean Resort Casino—boasts high traffic and visibility. Fully Leased Parking Lot: The middle lot serves as a fully leased parking facility, generating steady revenue. Also close to Showboat water park facility. Development-Ready Building Shell: On the right side, the building shell presents endless potential for multi-family, commercial, or mixed-use redevelopment. Strategic Location: Located within the CRDA Tourism District, this site is newly zoned LH-1, opening the door for a range of investment opportunities. Just two blocks from the beach, this property is ideal for capitalizing on Atlantic City\'s growth. There is development potential here! Buildable lots must be a minimum 7,500 SQFT per lot is required for development, allowing these lots to be consolidated into a single project. Multi-Unit & Mixed-Use Capabilities: With the combined square footage, the property can support up to 10 multi-family units with 20 required parking spaces, or commercial uses on the ground level. This is an incredible opportunity to invest in Atlantic City\'s growing tourism and residential sectors—don\'t miss out on the chance to create a landmark development in this prime development location.