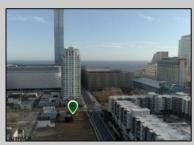

## **COMMENTS**

Totally a strategic and unique property which spans three contiguous lots totaling 17,129 square feet, covering the entire frontage of Pacific Avenue between South Connecticut and Congress Avenues. At this busy intersection, you\'ll find a well-positioned, two-story, 3,900-square-foot building on the corner lot, directly across from the new luxury apartment complex 600 NoBe and the Bella Luxury Condo Tower. Corner Visibility: The fenced-in corner lot at Pacific and South Connecticut—a main access route to the Ocean Resort Casino—boasts high traffic and visibility. Fully Leased Parking Lot: The middle lot serves as a fully leased parking facility, generating steady revenue. Also close to Showboat water park facility. Development-Ready Building Shell: On the right side, the building shell presents endless potential for multi-family, commercial, or mixed-use redevelopment. Strategic Location: Located within the CRDA Tourism District, this site is newly zoned LH-1, opening the door for a range of investment opportunities. Just two blocks from the beach, this property is ideal for capitalizing on Atlantic City\'s growth. There is development potential here! Buildable lots must be a minimum 7,500 SQFT per lot is required for development, allowing these lots to be consolidated into a single project. Multi-Unit & Mixed-Use Capabilities: With the combined square footage, the property can support up to 10 multi-family units with 20 required parking spaces, or commercial uses on the ground level. This is an incredible opportunity to invest in Atlantic City\'s growing tourism and residential sectors—don\'t miss out on the chance to create a landmark development in this prime development location.