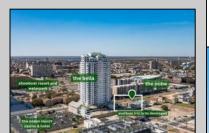

## **COMMENTS**

Totally a strategic and unique property which spans three contiguous lots totaling 17,129 square feet, covering the entire frontage of Pacific Avenue between South Connecticut and Congress Avenues. At this busy intersection, you\'ll find a well-positioned, two-story, 3,900-square-foot building on the corner lot, directly across from the new luxury apartment complex 600 NoBe and the Bella Luxury Condo Tower. Corner Visibility: The fenced-in corner lot at Pacific and South Connecticut—a main access route to the Ocean Resort Casino—boasts high traffic and visibility. Fully Leased Parking Lot: The middle lot serves as a fully leased parking facility, generating steady revenue. Also close to Showboat water park facility. Development-Ready Building Shell: On the right side, the building shell presents endless potential for multi-family, commercial, or mixed-use redevelopment. Strategic Location: Located within the CRDA Tourism District, this site is newly zoned LH-1, opening the door for a range of investment opportunities. Just two blocks from the beach, this property is ideal for capitalizing on Atlantic City\'s growth. There is development potential here! Buildable lots must be a minimum 7,500 SQFT per lot is required for development, allowing these lots to be consolidated into a single project. Multi-Unit & Mixed-Use Capabilities: With the combined square footage, the property can support up to 10 multi-family units with 20 required parking spaces, or commercial uses on the ground level. This is an incredible opportunity to invest in Atlantic City\'s growing tourism and residential sectors—don\'t miss out on the chance to create a landmark development in this prime development location.