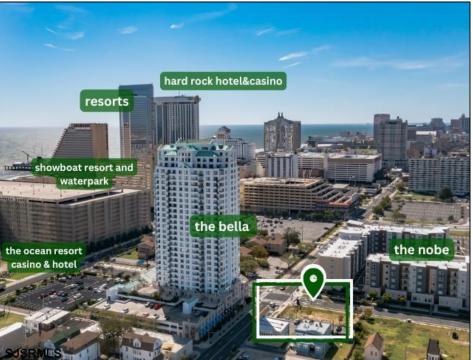

## **COMMENTS**

Totally a strategic and unique property which spans three contiguous lots totaling 17,129 square feet, covering the entire frontage of Pacific Avenue between South Connecticut and Congress Avenues. At this busy intersection, you\'ll find a well-positioned, two-story, 3,900-square-foot building on the corner lot, directly across from the new luxury apartment complex 600 NoBe and the Bella Luxury Condo Tower. Corner Visibility: The fenced-in corner lot at Pacific and South Connecticut—a main access route to the Ocean Resort Casino—boasts high traffic and visibility. Fully Leased Parking Lot: The middle lot serves as a fully leased parking facility, generating steady revenue. Also close to Showboat water park facility. Development-Ready Building Shell: On the right side, the building shell presents endless potential for multi-family, commercial, or mixed-use redevelopment. Strategic Location: Located within the CRDA Tourism District, this site is newly zoned LH-1, opening the door for a range of investment opportunities. Just two blocks from the beach, this property is ideal for capitalizing on Atlantic City\'s growth. There is development potential here! Buildable lots must be a minimum 7,500 SQFT per lot is required for development, allowing these lots to be consolidated into a single project. Multi-Unit & Mixed-Use Capabilities: With the combined square footage, the property can support up to 10 multi-family units with 20 required parking spaces, or commercial uses on the ground level. This is an incredible opportunity to invest in Atlantic City\'s growing tourism and residential sectors—don\'t miss out on the chance to create a landmark development in this prime development location.