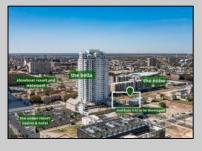

## COMMENTS

Totally a strategic and unique property which spans three contiguous lots totaling 17,129 square feet, covering the entire frontage of Pacific Avenue between South Connecticut and Congress Avenues. At this busy intersection, you\'ll find a well-positioned, two-story, 3,900-square-foot building on the corner lot, directly across from the new luxury apartment complex 600 NoBe and the Bella Luxury Condo Tower. Corner Visibility: The fenced-in corner lot at Pacific and South Connecticut-a main access route to the Ocean Resort Casino-boasts high traffic and visibility. Fully Leased Parking Lot: The middle lot serves as a fully leased parking facility, generating steady revenue. Also close to Showboat water park faciility. Development-Ready Building Shell: On the right side, the building shell presents endless potential for multi-family, commercial, or mixed-use redevelopment. Strategic Location: Located within the CRDA Tourism District, this site is newly zoned LH-1, opening the door for a range of investment opportunities. Just two blocks from the beach, this property is ideal for capitalizing on Atlantic City/'s growth. There is development potential here! Buildable lots must be a minimum 7,500 SQFT per lot is required for development, allowing these lots to be consolidated into a single project. Multi-Unit & Mixed-Use Capabilities: With the combined square footage, the property can support up to 10 multi-family units with 20 required parking spaces, or commercial uses on the ground level. This is an incredible opportunity to invest in Atlantic City\'s growing tourism and residential sectors-don\'t miss out on the chance to create a landmark development in this prime development location.