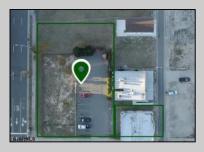

## COMMENTS

Totally a strategic and unique property which spans three contiguous lots totaling 17,129 square feet, covering the entire frontage of Pacific Avenue between South Connecticut and Congress Avenues. At this busy intersection, you\'ll find a well-positioned, two-story, 3,900-square-foot building on the corner lot, directly across from the new luxury apartment complex 600 NoBe and the Bella Luxury Condo Tower. Corner Visibility: The fenced-in corner lot at Pacific and South Connecticut-a main access route to the Ocean Resort Casino-boasts high traffic and visibility. Fully Leased Parking Lot: The middle lot serves as a fully leased parking facility, generating steady revenue. Also close to Showboat water park faciility. Development-Ready Building Shell: On the right side, the building shell presents endless potential for multi-family, commercial, or mixed-use redevelopment. Strategic Location: Located within the CRDA Tourism District, this site is newly zoned LH-1, opening the door for a range of investment opportunities. Just two blocks from the beach, this property is ideal for capitalizing on Atlantic City/'s growth. There is development potential here! Buildable lots must be a minimum 7,500 SQFT per lot is required for development, allowing these lots to be consolidated into a single project. Multi-Unit & Mixed-Use Capabilities: With the combined square footage, the property can support up to 10 multi-family units with 20 required parking spaces, or commercial uses on the ground level. This is an incredible opportunity to invest in Atlantic City\'s growing tourism and residential sectors-don\'t miss out on the chance to create a landmark development in this prime development location.