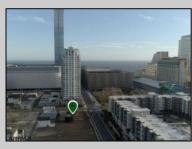

## COMMENTS

Totally a strategic and unique property which spans three contiguous lots totaling 17,129 square feet, covering the entire frontage of Pacific Avenue between South Connecticut and Congress Avenues. At this busy intersection, you\'ll find a well-positioned, two-story, 3,900-square-foot building on the corner lot, directly across from the new luxury apartment complex 600 NoBe and the Bella Luxury Condo Tower. Corner Visibility: The fenced-in corner lot at Pacific and South Connecticut-a main access route to the Ocean Resort Casino-boasts high traffic and visibility. Fully Leased Parking Lot: The middle lot serves as a fully leased parking facility, generating steady revenue. Also close to Showboat water park faciility. Development-Ready Building Shell: On the right side, the building shell presents endless potential for multi-family, commercial, or mixed-use redevelopment. Strategic Location: Located within the CRDA Tourism District, this site is newly zoned LH-1, opening the door for a range of investment opportunities. Just two blocks from the beach, this property is ideal for capitalizing on Atlantic City/'s growth. There is development potential here! Buildable lots must be a minimum 7,500 SQFT per lot is required for development, allowing these lots to be consolidated into a single project. Multi-Unit & Mixed-Use Capabilities: With the combined square footage, the property can support up to 10 multi-family units with 20 required parking spaces, or commercial uses on the ground level. This is an incredible opportunity to invest in Atlantic City\'s growing tourism and residential sectors-don\'t miss out on the chance to create a landmark development in this prime development location.