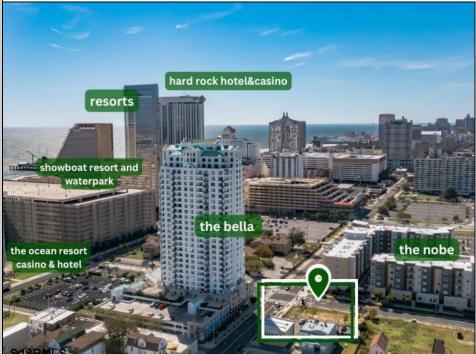

## COMMENTS

Totally a strategic and unique property which spans three contiguous lots totaling 17,129 square feet, covering the entire frontage of Pacific Avenue between South Connecticut and Congress Avenues. At this busy intersection, you\'ll find a well-positioned, two-story, 3,900-square-foot building on the corner lot, directly across from the new luxury apartment complex 600 NoBe and the Bella Luxury Condo Tower. Corner Visibility: The fenced-in corner lot at Pacific and South Connecticut-a main access route to the Ocean Resort Casino-boasts high traffic and visibility. Fully Leased Parking Lot: The middle lot serves as a fully leased parking facility, generating steady revenue. Also close to Showboat water park faciility. Development-Ready Building Shell: On the right side, the building shell presents endless potential for multi-family, commercial, or mixed-use redevelopment. Strategic Location: Located within the CRDA Tourism District, this site is newly zoned LH-1, opening the door for a range of investment opportunities. Just two blocks from the beach, this property is ideal for capitalizing on Atlantic City/'s growth. There is development potential here! Buildable lots must be a minimum 7,500 SQFT per lot is required for development, allowing these lots to be consolidated into a single project. Multi-Unit & Mixed-Use Capabilities: With the combined square footage, the property can support up to 10 multi-family units with 20 required parking spaces, or commercial uses on the ground level. This is an incredible opportunity to invest in Atlantic City\'s growing tourism and residential sectors-don\'t miss out on the chance to create a landmark development in this prime development location.