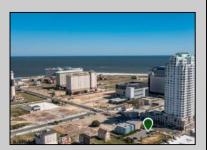

## **COMMENTS**

Totally a strategic and unique property which spans three contiguous lots totaling 17,129 square feet, covering the entire frontage of Pacific Avenue between South Connecticut and Congress Avenues. At this busy intersection, you\'ll find a well-positioned, two-story, 3,900-square-foot building on the corner lot, directly across from the new luxury apartment complex 600 NoBe and the Bella Luxury Condo Tower. Corner Visibility: The fenced-in corner lot at Pacific and South Connecticut—a main access route to the Ocean Resort Casino—boasts high traffic and visibility. Fully Leased Parking Lot: The middle lot serves as a fully leased parking facility, generating steady revenue. Also close to Showboat water park facility. Development-Ready Building Shell: On the right side, the building shell presents endless potential for multi-family, commercial, or mixed-use redevelopment. Strategic Location: Located within the CRDA Tourism District, this site is newly zoned LH-1, opening the door for a range of investment opportunities. Just two blocks from the beach, this property is ideal for capitalizing on Atlantic City\'s growth. There is development potential here! Buildable lots must be a minimum 7,500 SQFT per lot is required for development, allowing these lots to be consolidated into a single project. Multi-Unit & Mixed-Use Capabilities: With the combined square footage, the property can support up to 10 multi-family units with 20 required parking spaces, or commercial uses on the ground level. This is an incredible opportunity to invest in Atlantic City\'s growing tourism and residential sectors—don\'t miss out on the chance to create a landmark development in this prime development location.