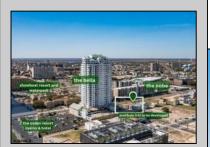

## **COMMENTS**

Totally a strategic and unique property which spans three contiguous lots totaling 17,129 square feet, covering the entire frontage of Pacific Avenue between South Connecticut and Congress Avenues. At this busy intersection, you\'ll find a well-positioned, two-story, 3,900-square-foot building on the corner lot, directly across from the new luxury apartment complex 600 NoBe and the Bella Luxury Condo Tower. Corner Visibility: The fenced-in corner lot at Pacific and South Connecticut—a main access route to the Ocean Resort Casino—boasts high traffic and visibility. Fully Leased Parking Lot: The middle lot serves as a fully leased parking facility, generating steady revenue. Also close to Showboat water park facility. Development-Ready Building Shell: On the right side, the building shell presents endless potential for multi-family, commercial, or mixed-use redevelopment. Strategic Location: Located within the CRDA Tourism District, this site is newly zoned LH-1, opening the door for a range of investment opportunities. Just two blocks from the beach, this property is ideal for capitalizing on Atlantic City\'s growth. There is development potential here! Buildable lots must be a minimum 7,500 SQFT per lot is required for development, allowing these lots to be consolidated into a single project. Multi-Unit & Mixed-Use Capabilities: With the combined square footage, the property can support up to 10 multi-family units with 20 required parking spaces, or commercial uses on the ground level. This is an incredible opportunity to invest in Atlantic City\'s growing tourism and residential sectors—don\'t miss out on the chance to create a landmark development in this prime development location.