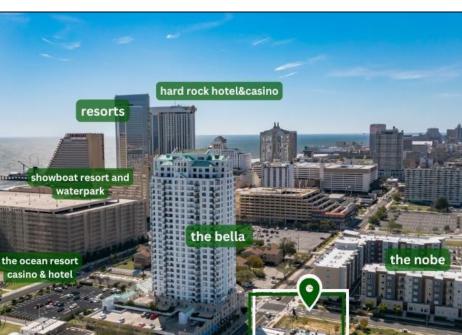

## **COMMENTS**

Totally a strategic and unique property which spans three contiguous lots totaling 17,129 square feet, covering the entire frontage of Pacific Avenue between South Connecticut and Congress Avenues. At this busy intersection, you\'ll find a well-positioned, two-story, 3,900-square-foot building on the corner lot, directly across from the new luxury apartment complex 600 NoBe and the Bella Luxury Condo Tower. Corner Visibility: The fenced-in corner lot at Pacific and South Connecticut—a main access route to the Ocean Resort Casino—boasts high traffic and visibility. Fully Leased Parking Lot: The middle lot serves as a fully leased parking facility, generating steady revenue. Also close to Showboat water park facility. Development-Ready Building Shell: On the right side, the building shell presents endless potential for multi-family, commercial, or mixed-use redevelopment. Strategic Location: Located within the CRDA Tourism District, this site is newly zoned LH-1, opening the door for a range of investment opportunities. Just two blocks from the beach, this property is ideal for capitalizing on Atlantic City\'s growth. There is development potential here! Buildable lots must be a minimum 7,500 SQFT per lot is required for development, allowing these lots to be consolidated into a single project. Multi-Unit & Mixed-Use Capabilities: With the combined square footage, the property can support up to 10 multi-family units with 20 required parking spaces, or commercial uses on the ground level. This is an incredible opportunity to invest in Atlantic City\'s growing tourism and residential sectors—don\'t miss out on the chance to create a landmark development in this prime development location.