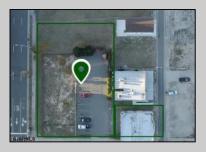

## **COMMENTS**

Totally a strategic and unique property which spans three contiguous lots totaling 17,129 square feet, covering the entire frontage of Pacific Avenue between South Connecticut and Congress Avenues. At this busy intersection, you\'ll find a well-positioned, two-story, 3,900-square-foot building on the corner lot, directly across from the new luxury apartment complex 600 NoBe and the Bella Luxury Condo Tower. Corner Visibility: The fenced-in corner lot at Pacific and South Connecticut—a main access route to the Ocean Resort Casino—boasts high traffic and visibility. Fully Leased Parking Lot: The middle lot serves as a fully leased parking facility, generating steady revenue. Also close to Showboat water park facility. Development-Ready Building Shell: On the right side, the building shell presents endless potential for multi-family, commercial, or mixed-use redevelopment. Strategic Location: Located within the CRDA Tourism District, this site is newly zoned LH-1, opening the door for a range of investment opportunities. Just two blocks from the beach, this property is ideal for capitalizing on Atlantic City\'s growth. There is development potential here! Buildable lots must be a minimum 7,500 SQFT per lot is required for development, allowing these lots to be consolidated into a single project. Multi-Unit & Mixed-Use Capabilities: With the combined square footage, the property can support up to 10 multi-family units with 20 required parking spaces, or commercial uses on the ground level. This is an incredible opportunity to invest in Atlantic City\'s growing tourism and residential sectors—don\'t miss out on the chance to create a landmark development in this prime development location.