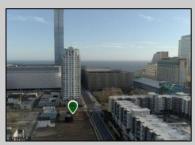

## **COMMENTS**

Totally a strategic and unique property which spans three contiguous lots totaling 17,129 square feet, covering the entire frontage of Pacific Avenue between South Connecticut and Congress Avenues. At this busy intersection, you\'ll find a well-positioned, two-story, 3,900-square-foot building on the corner lot, directly across from the new luxury apartment complex 600 NoBe and the Bella Luxury Condo Tower. Corner Visibility: The fenced-in corner lot at Pacific and South Connecticut—a main access route to the Ocean Resort Casino—boasts high traffic and visibility. Fully Leased Parking Lot: The middle lot serves as a fully leased parking facility, generating steady revenue. Also close to Showboat water park facility. Development-Ready Building Shell: On the right side, the building shell presents endless potential for multi-family, commercial, or mixed-use redevelopment. Strategic Location: Located within the CRDA Tourism District, this site is newly zoned LH-1, opening the door for a range of investment opportunities. Just two blocks from the beach, this property is ideal for capitalizing on Atlantic City\'s growth. There is development potential here! Buildable lots must be a minimum 7,500 SQFT per lot is required for development, allowing these lots to be consolidated into a single project. Multi-Unit & Mixed-Use Capabilities: With the combined square footage, the property can support up to 10 multi-family units with 20 required parking spaces, or commercial uses on the ground level. This is an incredible opportunity to invest in Atlantic City\'s growing tourism and residential sectors—don\'t miss out on the chance to create a landmark development in this prime development location.