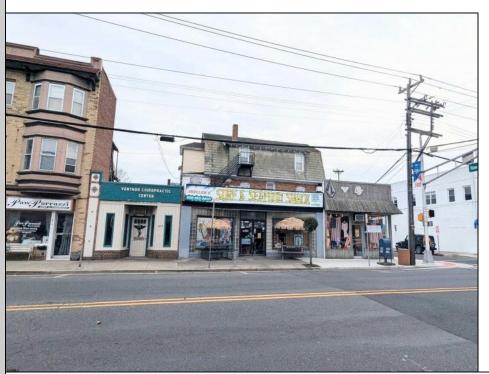

## **COMMENTS**

An exceptional opportunity awaits in the heart of Ventnor's bustling downtown business district! and vibrant beach community. This corner property offers the perfect blend of commercial and residential space, with tremendous potential for growth and diversification in this total thriving location. The building is currently home to 3 commercial units and 3 residential units, making it ideal for investors or business owners seeking both steady rental income and a prime location. Highlights include: - Chiropractor Office: A fully leased 1,200 sq. ft. space generating \$1,350/month in steady income - currently on a month to month basis. This well-established business is a cornerstone of the building, providing immediate cash flow. - Surfshack Retail Location: A spacious, 5,000 sq. ft. commercial area that can easily be divided into and used as two separate units. Complete with a commercial kitchen, this expansive space offers endless possibilities, whether you want to reopen a restaurant, retail store, or transform it into office spaces to maximinize business potential. Located on the corner of Ventnor and New Haven Ave ensures high visibility and foot traffic. - Residential Units: The property includes 2 two-bedroom, one-bathroom apartments, each with its own appeal and steady rental potential (currently they are not rented). Additionally, a 4-bedroom, 2-bathroom unit is currently under renovation, offering further opportunity to add value and increase rental income. With its prominent corner location, ample space, and versatility, this building is a extremely unique in that combines both residential and commercial potential in one of the area's most sought-after districts. The opportunity is truly endless in the booming town of Ventnor, with the growing demand for both commercial and