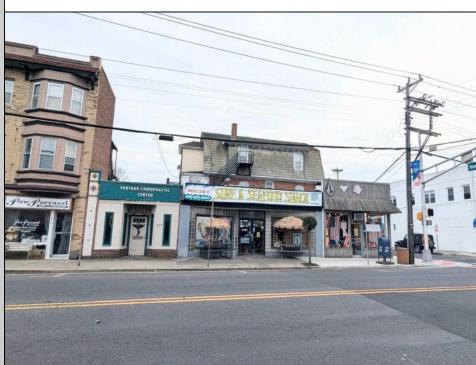

## COMMENTS

An exceptional opportunity awaits in the heart of Ventnor's bustling downtown business district! and vibrant beach community. This corner property offers the perfect blend of commercial and residential space, with tremendous potential for growth and diversification in this total thriving location. The building is currently home to 3 commercial units and 3 residential units, making it ideal for investors or business owners seeking both steady rental income and a prime location. Highlights include: - Chiropractor Office: A fully leased 1,200 sq. ft. space generating \$1,350/month in steady income - currently on a month to month basis. This well-established business is a cornerstone of the building, providing immediate cash flow. - Surfshack Retail Location: A spacious, 5,000 sq. ft. commercial area that can easily be divided into and used as two separate units. Complete with a commercial kitchen, this expansive space offers endless possibilities, whether you want to reopen a restaurant, retail store, or transform it into office spaces to maximinize business potential. Located on the corner of Ventnor and New Haven Ave ensures high visibility and foot traffic. - Residential Units: The property includes 2 two-bedroom, one-bathroom apartments, each with its own appeal and steady rental potential (currently they are not rented). Additionally, a 4-bedroom, 2-bathroom unit is currently under renovation, offering further opportunity to add value and increase rental income. With its prominent corner location, ample space, and versatility, this building is a extremely unique in that combines both residential and commercial potential in one of the area's most sought-after districts. The opportunity is truly endless in the booming town of Ventnor, with the growing demand for both commercial and