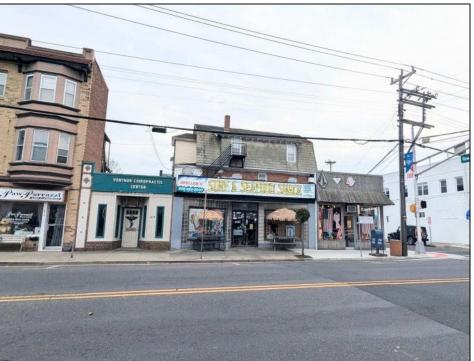

## **COMMENTS**

An exceptional opportunity awaits in the heart of Ventnor's bustling downtown business district! and vibrant beach community. This corner property offers the perfect blend of commercial and residential space, with tremendous potential for growth and diversification in this total thriving location. The building is currently home to 3 commercial units and 3 residential units, making it ideal for investors or business owners seeking both steady rental income and a prime location. Highlights include: - Chiropractor Office: A fully leased 1,200 sq. ft. space generating \$1,350/month in steady income - currently on a month to month basis. This well-established business is a cornerstone of the building, providing immediate cash flow. - Surfshack Retail Location: A spacious, 5,000 sq. ft. commercial area that can easily be divided into and used as two separate units. Complete with a commercial kitchen, this expansive space offers endless possibilities, whether you want to reopen a restaurant, retail store, or transform it into office spaces to maximinize business potential. Located on the corner of Ventnor and New Haven Ave ensures high visibility and foot traffic. - Residential Units: The property includes 2 two-bedroom, one-bathroom apartments, each with its own appeal and steady rental potential (currently they are not rented). Additionally, a 4-bedroom, 2-bathroom unit is currently under renovation, offering further opportunity to add value and increase rental income. With its prominent corner location, ample space, and versatility, this building is a extremely unique in that combines both residential and commercial potential in one of the area's most sought-after districts. The opportunity is truly endless in the booming town of Ventnor, with the growing demand for both commercial and