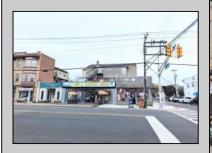

## **COMMENTS**

An exceptional opportunity awaits in the heart of Ventnor's bustling downtown business district! and vibrant beach community. This corner property offers the perfect blend of commercial and residential space, with tremendous potential for growth and diversification in this total thriving location. The building is currently home to 3 commercial units and 3 residential units, making it ideal for investors or business owners seeking both steady rental income and a prime location. Highlights include: - Chiropractor Office: A fully leased 1,200 sq. ft. space was generating \$1,350/month - currently vacant, were moved out in January. - Surfshack Retail Location: A spacious, 5,000 sq. ft. commercial area that can easily be divided into and used as two separate units. Complete with a commercial kitchen, this expansive space offers endless possibilities, whether you want to reopen a restaurant, retail store, or transform it into office spaces to maximinize business potential. Located on the corner of Ventnor and New Haven Ave ensures high visibility and foot traffic. - Residential Units: The property includes 2 two-bedroom, onebathroom apartments, each with its own appeal and steady rental potential (currently they are not rented). Additionally, a 4-bedroom, 2-bathroom unit is currently under renovation, offering further opportunity to add value and increase rental income. With its prominent corner location, ample space, and versatility, this building is a extremely unique in that combines both residential and commercial potential in one of the area's most sought-after districts. The opportunity is truly endless in the booming town of Ventnor, with the growing demand for both commercial and residential properties. Whether you\'re looking for a dynamic commercial space, a prime