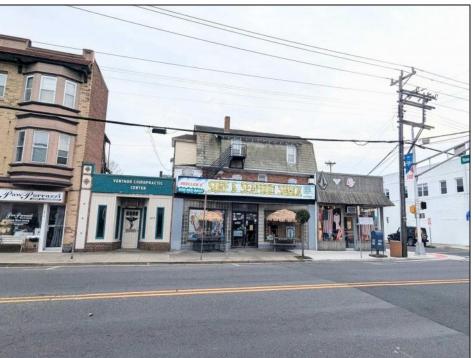

## **COMMENTS**

An exceptional opportunity awaits in the heart of Ventnor's bustling downtown business district! and vibrant beach community. This corner property offers the perfect blend of commercial and residential space, with tremendous potential for growth and diversification in this total thriving location. The building is currently home to 3 commercial units and 3 residential units, making it ideal for investors or business owners seeking both steady rental income and a prime location. Highlights include: - Chiropractor Office: A fully leased 1,200 sq. ft. space was generating \$1,350/month - currently vacant, were moved out in January. - Surfshack Retail Location: A spacious, 5,000 sq. ft. commercial area that can easily be divided into and used as two separate units. Complete with a commercial kitchen, this expansive space offers endless possibilities, whether you want to reopen a restaurant, retail store, or transform it into office spaces to maximinize business potential. Located on the corner of Ventnor and New Haven Ave ensures high visibility and foot traffic. - Residential Units: The property includes 2 two-bedroom, onebathroom apartments, each with its own appeal and steady rental potential (currently they are not rented). Additionally, a 4-bedroom, 2-bathroom unit is currently under renovation, offering further opportunity to add value and increase rental income. With its prominent corner location, ample space, and versatility, this building is a extremely unique in that combines both residential and commercial potential in one of the area's most sought-after districts. The opportunity is truly endless in the booming town of Ventnor, with the growing demand for both commercial and residential properties. Whether you\'re looking for a dynamic commercial space, a prime

or a combination of both, this property is ready to deliver exceptional

Sewer **Public Sewer** 