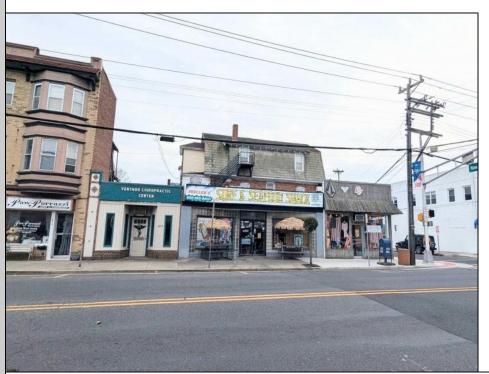

## **COMMENTS**

An exceptional opportunity awaits in the heart of Ventnor's bustling downtown business district! and vibrant beach community. This corner property offers the perfect blend of commercial and residential space, with tremendous potential for growth and diversification in this total thriving location. The building is currently home to 3 commercial units and 3 residential units, making it ideal for investors or business owners seeking both steady rental income and a prime location. Highlights include: - Chiropractor Office: A fully leased 1,200 sq. ft. space was generating \$1,350/month - currently vacant, were moved out in January. - Surfshack Retail Location: A spacious, 5,000 sq. ft. commercial area that can easily be divided into and used as two separate units. Complete with a commercial kitchen, this expansive space offers endless possibilities, whether you want to reopen a restaurant, retail store, or transform it into office spaces to maximinize business potential. Located on the corner of Ventnor and New Haven Ave ensures high visibility and foot traffic. - Residential Units: The property includes 2 two-bedroom, onebathroom apartments, each with its own appeal and steady rental potential (currently they are not rented). Additionally, a 4-bedroom, 2-bathroom unit is currently under renovation, offering further opportunity to add value and increase rental income. With its prominent corner location, ample space, and versatility, this building is a extremely unique in that combines both residential and commercial potential in one of the area's most sought-after districts. The opportunity is truly endless in the booming town of Ventnor, with the growing demand for both commercial and residential properties. Whether you\'re looking for a dynamic commercial space, a prime

or a combination of both, this property is ready to deliver exceptional

Ask for Steven Orner
Berger Realty Inc
ParkingGarage
No.3e 60 Asbury Avenue Orner
Call: 609-399-0076

Email to: slo@bergerrealty.com Sewer